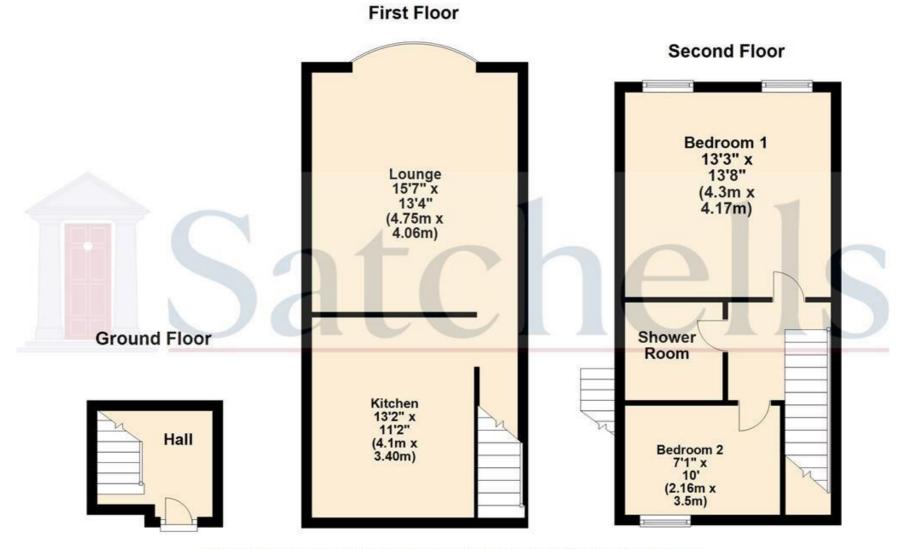

## **Agents Note:**

Draft particulars yet to be approved by the vendor and may be subject to change.

For illustrative purposes only - NOT TO SCALE - Measurements shown are approximate. The size and position of doors, windows, appliances and other features are approximate.

Plan produced using PlanUp.