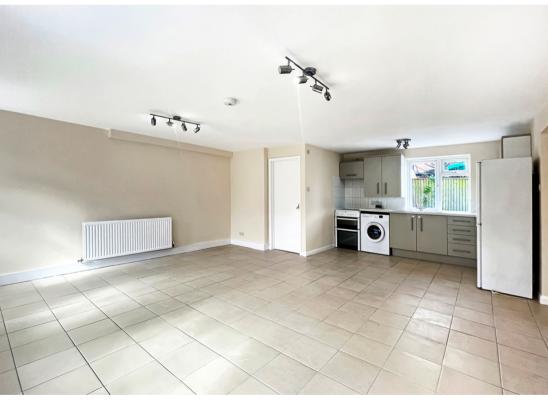

## **Living Room**

Two radiators, ceramic tiled flooring, wall thermostat.

## **Kitchen**

Single drainer stainless steel sink unit set in laminate surround with cupboards and drawer stack below. Beko oven and hob with extractor fan over, Hotpoint fridge/freezer, Beko washing machine.