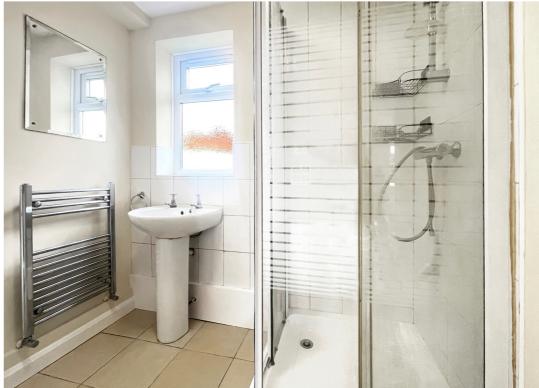

#### **Shower Room**

Fully tiled shower stall with extractor fan and perspex screens, WC, wash hand basin with tiled splashback, chromium heated ladder towel rail with mirror over, ceramic tiled flooring.