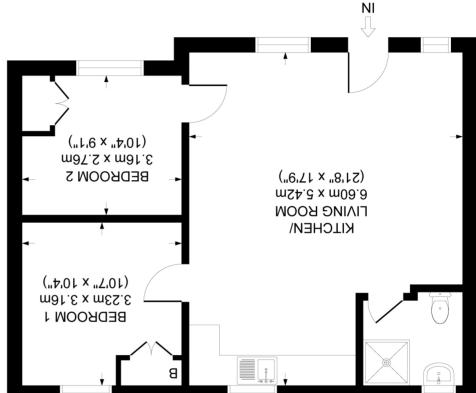

# JOHN NASH & CO.

APPROX. GROSS INTERNAL FLOOR AREA 604 SQ FT / 56 SQ M 24C HIGH STREET, PRESTWOOD, HP16 9ED

# FLOOR AREA 604 SQ FT

£225,000

JOHN NASH & CO.

This GROUND FLOOR, 2 bedroom flat is located in the sought after village of Prestwood and benefits from parking to the side of the property and double glazing. There is NO ONWARD CHAIN and comes complete with a new 125 year lease. Please call now to view on 01494 725005.

#### **Entrance**

Partly glazed front door leads into the living room.

## **Living Room**

Two radiators, ceramic tiled flooring, wall thermostat.

## **Kitchen**

Single drainer stainless steel sink unit set in laminate surround with cupboards and drawer stack below. Beko oven and hob with extractor fan over, Hotpoint fridge/freezer, Beko washing machine.

#### Bedroom 1

Double wardrobe cupboard housing gas fired wall mounted boiler, radiator.

# Bedroom 2

Double built in wardrobe cupboard, radiator.

#### **Shower Room**

Fully tiled shower stall with extractor fan and perspex screens, WC, wash hand basin with tiled splashback, chromium heated ladder towel rail with mirror over, ceramic tiled flooring.

#### To The Outside

Parking to the side of the property.

**Ground Rent - To Be Advised** 

Council Tax Band C - £1,907.92 2023/2024 Rates