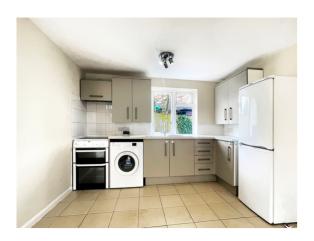

## **Kitchen**

Single drainer stainless steel sink unit set in laminate surround with cupboards and drawer stack below. Beko oven and hob with extractor fan over, Hotpoint fridge/freezer, Beko washing machine.