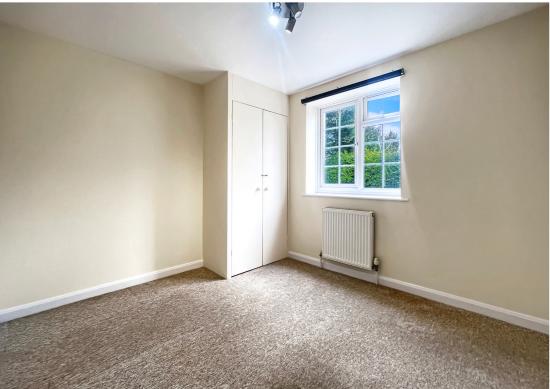

#### Bedroom 1

Double wardrobe cupboard housing gas fired wall mounted boiler, radiator.

# Bedroom 2

Double built in wardrobe cupboard, radiator.