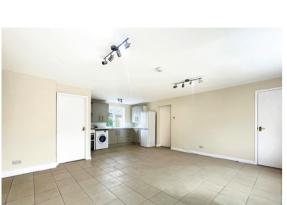

## **Living Room**

Two radiators, ceramic tiled flooring, wall thermostat.

## **Kitchen**

Single drainer stainless steel sink unit set in laminate surround with cupboards and drawer stack below. Beko oven and hob with extractor fan over, Hotpoint fridge/freezer, Beko washing machine.