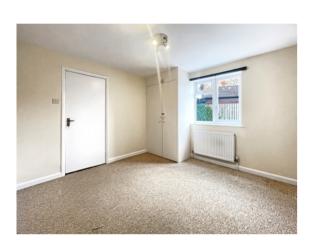

#### Bedroom 1

Double wardrobe cupboard housing gas fired wall mounted boiler, radiator.

# Bedroom 2

Double built in wardrobe cupboard, radiator.