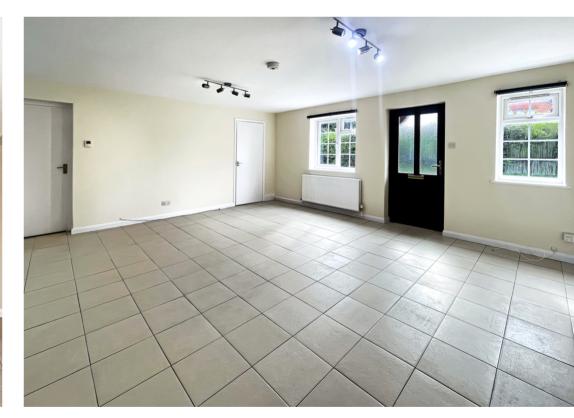

#### **Entrance**

Partly glazed front door leads into the living room.

## **Living Room**

Two radiators, ceramic tiled flooring, wall thermostat.