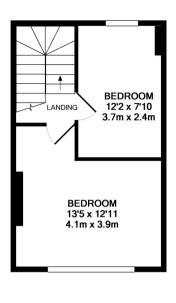

2ND FLOOR APPROX. FLOOR AREA 289 SQ.FT. (26.9 SQ.M.)

1ST FLOOR APPROX. FLOOR AREA 359 SQ.FT. (33.3 SQ.M.)

GROUND FLOOR APPROX. FLOOR AREA 444 SQ.FT. (41.2 SQ.M.)

TOTAL APPROX. FLOOR AREA 1092 SQ.FT. (101.4 SQ.M.)

Whilst every attempt has been made to ensure the accuracy of the floor plan contained here, measurements of doors, windows, rooms and any other items are approximate and no responsibility is taken for any error, omission, or mis-statement. This plan is for illustrative purposes only and should be used as such by any prospective purchaser. The services, systems and appliances shown have not been tested and no guarantee as to their operability or efficiency can be given Made with Metropix ©2014