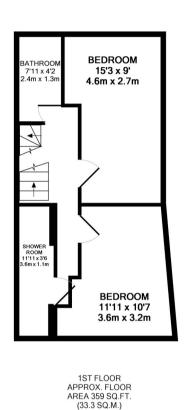

2ND FLOOR APPROX. FLOOR AREA 289 SQ.FT. (26.9 SQ.M.)

1ST FLOOR APPROX. FLOOR AREA 359 SQ.FT. (33.3 SQ.M.)

GROUND FLOOR APPROX. FLOOR AREA 444 SQ.FT. (41.2 SQ.M.)

TOTAL APPROX. FLOOR AREA 1092 SQ.FT. (101.4 SQ.M.)

Whilst every attempt has been made to ensure the accuracy of the floor plan contained here, measurements of doors, windows, rooms and any other items are approximate and no responsibility is taken for any error, omission, or mis-statement. This plan is for illustrative purposes only and should be used as such by any prospective purchaser. The services, systems and appliances shown have not been tested and no guarantee as to their operability or efficiency can be given Made with Metropix ©2014