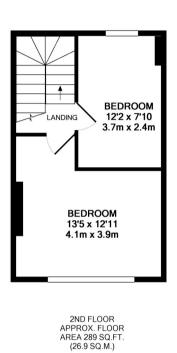

2ND FLOOR APPROX. FLOOR AREA 289 SQ.FT. (26.9 SQ.M.)

1ST FLOOR APPROX. FLOOR AREA 359 SQ.FT. (33.3 SQ.M.)

GROUND FLOOR APPROX. FLOOR AREA 444 SQ.FT. (41.2 SQ.M.)

TOTAL APPROX. FLOOR AREA 1092 SQ.FT. (101.4 SQ.M.)

Whilst every attempt has been made to ensure the accuracy of the floor plan contained here, measurements of doors, windows, rooms and any other items are approximate and no responsibility is taken for any error, omission, or mis-statement. This plan is for illustrative purposes only and should be used as such by any prospective purchaser. The services, systems and appliances shown have not been tested and no guarantee as to their operability or efficiency can be given Made with Metropix ©2014