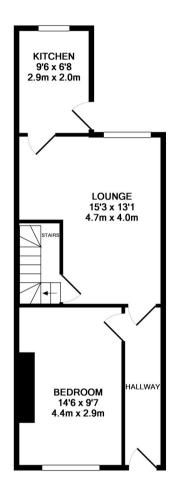

GROUND FLOOR APPROX. FLOOR AREA 444 SQ.FT. (41.2 SQ.M.)

TOTAL APPROX. FLOOR AREA 1092 SQ.FT. (101.4 SQ.M.)

Whilst every attempt has been made to ensure the accuracy of the floor plan contained here, measurements of doors, windows, rooms and any other items are approximate and no responsibility is taken for any error, omission, or mis-statement. This plan is for illustrative purposes only and should be used as such by any prospective purchaser. The services, systems and appliances shown have not been tested and no guarantee as to their operability or efficiency can be given Made with Metropix ©2014

2ND FLOOR APPROX. FLOOR AREA 289 SQ.FT. (26.9 SQ.M.)

1ST FLOOR APPROX. FLOOR AREA 359 SQ.FT. (33.3 SQ.M.)

GROUND FLOOR APPROX. FLOOR AREA 444 SQ.FT. (41.2 SQ.M.)

TOTAL APPROX. FLOOR AREA 1092 SQ.FT. (101.4 SQ.M.)