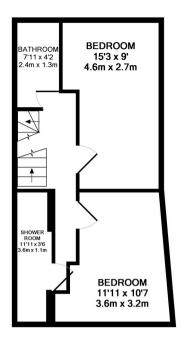

2ND FLOOR APPROX. FLOOR AREA 289 SQ.FT. (26.9 SQ.M.)

1ST FLOOR APPROX. FLOOR AREA 359 SQ.FT. (33.3 SQ.M.)

GROUND FLOOR APPROX. FLOOR AREA 444 SQ.FT. (41.2 SQ.M.)

TOTAL APPROX. FLOOR AREA 1092 SQ.FT. (101.4 SQ.M.)

Whilst every attempt has been made to ensure the accuracy of the floor plan contained here, measurements of doors, windows, rooms and any other items are approximate and no responsibility is taken for any error, omission, or mis-statement. This plan is for illustrative purposes only and should be used as such by any prospective purchaser. The services, systems and appliances shown have not been tested and no guarantee as to their operability or efficiency can be given Made with Metropix ©2014