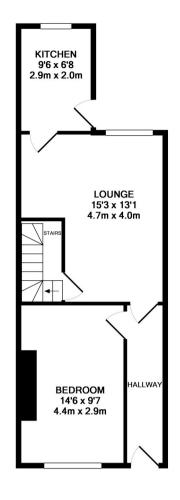

GROUND FLOOR APPROX. FLOOR AREA 444 SQ.FT. (41.2 SQ.M.)

TOTAL APPROX. FLOOR AREA 1092 SQ.FT. (101.4 SQ.M.)

Whilst every attempt has been made to ensure the accuracy of the floor plan contained here, measurements of doors, windows, rooms and any other items are approximate and no responsibility is taken for any error, omission, or mis-statement. This plan is for illustrative purposes only and should be used as such by any prospective purchaser. The services, systems and appliances shown have not been tested and no guarantee as to their operability or efficiency can be given Made with Metropix ©2014

2ND FLOOR APPROX. FLOOR AREA 289 SQ.FT. (26.9 SQ.M.)

1ST FLOOR APPROX. FLOOR AREA 359 SQ.FT. (33.3 SQ.M.)

GROUND FLOOR APPROX. FLOOR AREA 444 SQ.FT. (41.2 SQ.M.)

TOTAL APPROX. FLOOR AREA 1092 SQ.FT. (101.4 SQ.M.)

Whilst every attempt has been made to ensure the accuracy of the floor plan contained here, measurements of doors, windows, rooms and any other items are approximate and no responsibility is taken for any error, omission, or mis-statement. This plan is for illustrative purposes only and should be used as such by any prospective purchaser. The services, systems and appliances shown have not been tested and no guarantee as to their operability or efficiency can be given Made with Metropix ©2014