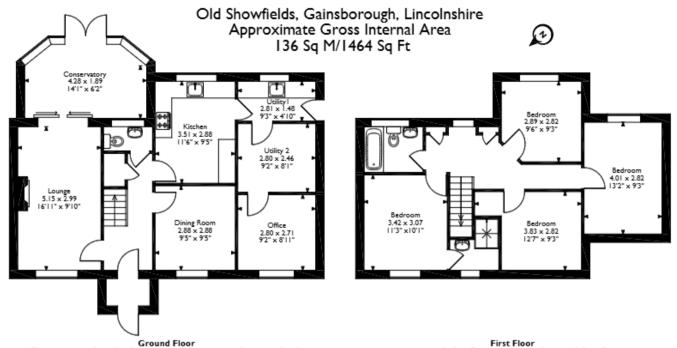

The interior of this well presented property comprises a spacious living room, conservatory, dining room, office, the fitted kitchen with utility space and a convenient WC on the ground floor. The first floor consists of four bedrooms, including the master bedroom with an ensuite bathroom and the family bathroom. The exterior boasts a private rear garden, perfect for enjoying the summer months.

This exciting opportunity should not be missed! All enquiries can be made through Bettermove on 0330 004 0050.

Please note that the location of doors, windows and other items are approximate and this floorplan is to be used for illustrative purposes only. Unauthorized reproduction is prohibited.