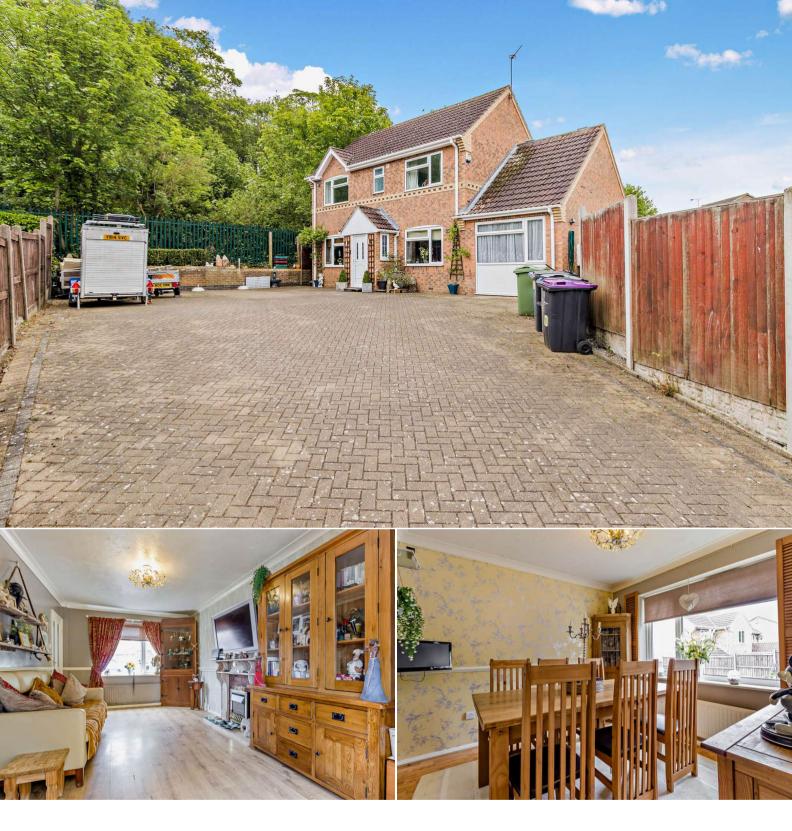

## Old Showfields Gainsborough

Bettermove are proud to present this impressive 4 bedroom Detached House in the sought after area of Gainsborough.

The property benefits from double glazing, gas central heating throughout and has ample off street parking available via the driveway. The council tax band is C.

The interior of this well presented property comprises a spacious living room, conservatory, dining room, office, the fitted kitchen with utility space and a convenient WC on the ground floor. The first floor consists of four bedrooms, including the master bedroom with an ensuite bathroom and the family bathroom. The exterior boasts a private rear garden, perfect for enjoying the summer months.