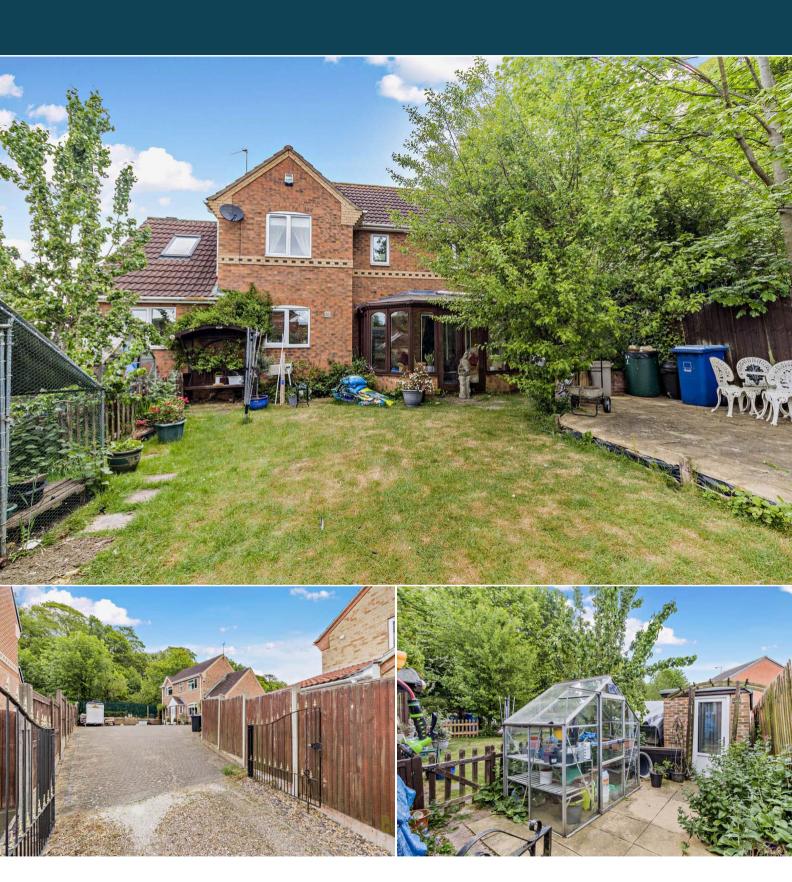

The interior of this well presented property comprises a spacious living room, conservatory, dining room, office, the fitted kitchen with utility space and a convenient WC on the ground floor. The first floor consists of four bedrooms, including the master bedroom with an ensuite bathroom and the family bathroom. The exterior boasts a private rear garden, perfect for enjoying the summer months.