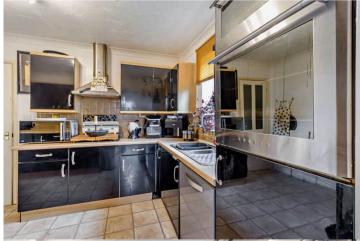

The interior of this well presented property comprises a spacious living room, conservatory, dining room, office, the fitted kitchen with utility space and a convenient WC on the ground floor. The first floor consists of four bedrooms, including the master bedroom with an ensuite bathroom and the family bathroom. The exterior boasts a private rear garden, perfect for enjoying the summer months.