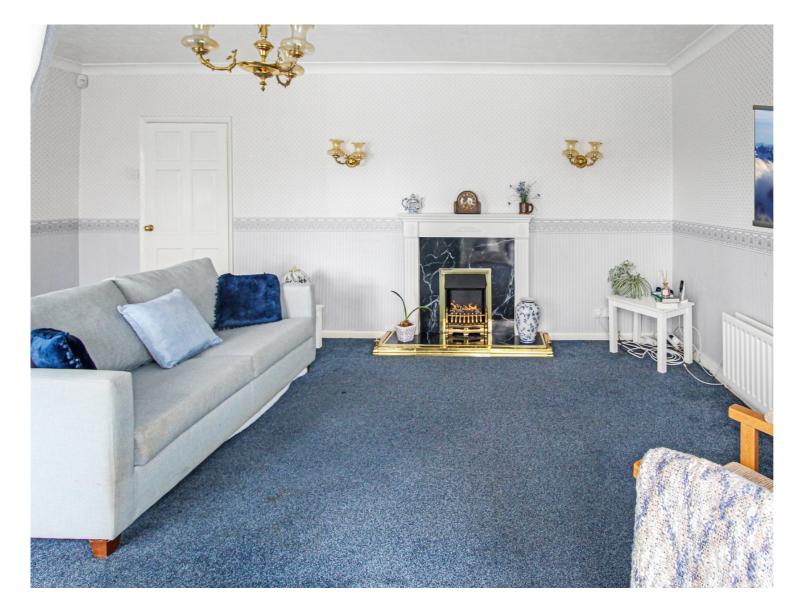

## Colledge Close | | CV23 0NT

This spacious bungalow in the sought after village of Brinklow offers prospective buyers plenty of versatility and potential to extend further if desired subject to the required permissions. In brief the accommodation comprises: porch, lovely wide entrance hallway with built in cupboard and doors leading off to three good sized bedrooms all of which benefit from built in wardrobes providing ample storage. The bathroom has been refitted with a large walk in shower enclosure and semi recessed basin with white gloss vanity unit and matching built in storage. The kitchen/diner is fitted with bright white high gloss 'traditional' style units boasting a comprehensive range of units including larders and decorative glazed wall units. The dining area benefits from upvc sliding doors into the conservatory and also onto the garden. To the side of the kitchen is a handy enclosed utility space which runs the length of the bungalow, with plenty of storage and plumbing for washing machine and tumble dryer. There is also a person side door into the integral garage. Completing the living space in this village property is a fantastic sized living room with feature fireplace and bespoke timber bi-folding doors into a large conservatory which offers expansive views of the garden.