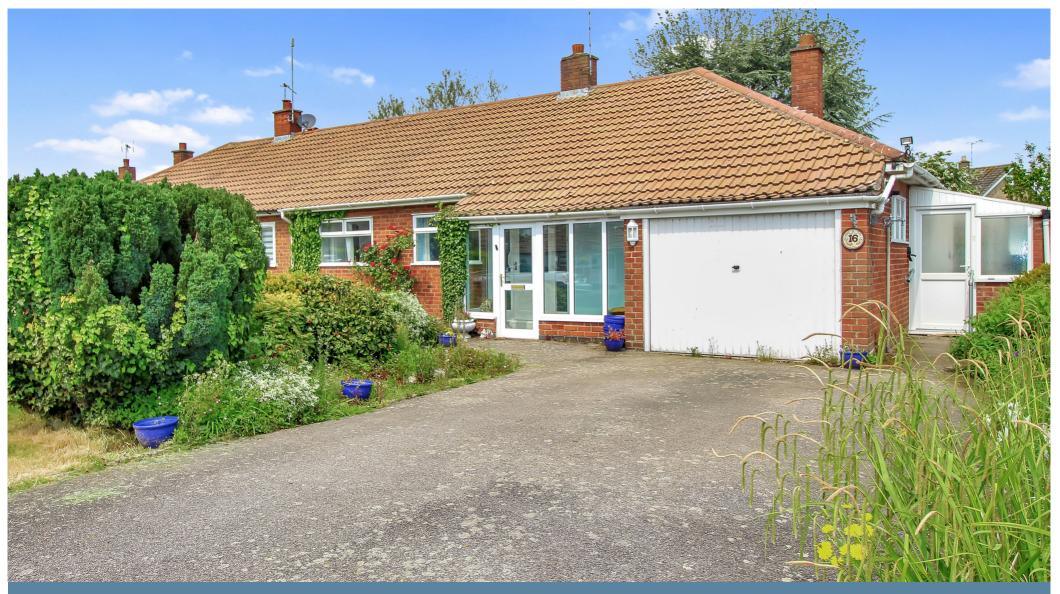

## Colledge Close | | CV23 0NT

This spacious bungalow in the sought after village of Brinklow offers prospective buyers plenty of versatility and potential to extend further if desired subject to the required permissions. In brief the accommodation comprises: porch, lovely wide entrance hallway with built in cupboard and doors leading off to three good sized bedrooms all of which benefit from built in wardrobes providing ample storage. The bathroom has been refitted with a large walk in shower enclosure and semi recessed basin with white gloss vanity unit and matching built in storage. The kitchen/diner is fitted with bright white high gloss 'traditional' style units boasting a comprehensive range of units including larders and decorative glazed wall units. The dining area benefits from upvc sliding doors into the conservatory and also onto the garden. To the side of the kitchen is a handy enclosed utility space which runs the length of the bungalow, with plenty of storage and plumbing for washing machine and tumble dryer. There is also a person side door into the integral garage. Completing the living space in this village property is a fantastic sized living room with feature fireplace and bespoke timber bi-folding doors into a large conservatory which offers expansive views of the garden.

Externally buyers won't be disappointed. The generous rear garden is fully enclosed by timber fencing and offers a good amount of privacy. Mainly laid to lawn with paved patio, mature planting, timber shed and a greenhouse. To the front of the bungalow a well stocked shrubbery and planted borders surround the lawn. This could however, easily be converted to provide additional parking if required. The driveway provides parking for two cars currently and access to the front of the garage via an up and over door.

This bungalow is an opportunity not to be missed. Viewing is essential.

- BRINKLOW VILLAGE
- BUNGALOW
- SEMI DETACHED
- THREE BEDROOMS
- VERSATILE ACCOMMODATION
- SPACIOUS KITCHEN/DINING ROOM
- CONSERVATORY
- GENEROUS PLOT
- FRONT AND REAR GARDENS
- GOOD SIZED LOUNGE
- GARAGE AND DRIVEWAY
- POTENTIAL TO EXTEND
- NO ONWARD CHAIN
- EPC TBC