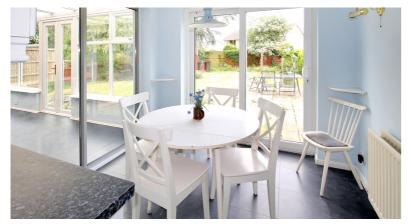

## Colledge Close | | CV23 0NT

This spacious bungalow in the sought after village of Brinklow offers prospective buyers plenty of versatility and potential to extend further if desired subject to the required permissions. In brief the accommodation comprises: porch, lovely wide entrance hallway with built in cupboard and doors leading off to three good sized bedrooms all of which benefit from built in wardrobes providing ample storage. The bathroom has been refitted with a large walk in shower enclosure and semi recessed basin with white gloss vanity unit and matching built in storage. The kitchen/diner is fitted with bright white high gloss 'traditional' style units boasting a comprehensive range of units including larders and decorative glazed wall units. The dining area benefits from upvc sliding doors into the conservatory and also onto the garden. To the side of the kitchen is a handy enclosed utility space which runs the length of the bungalow, with plenty of storage and plumbing for washing machine and tumble dryer. There is also a person side door into the integral garage. Completing the living space in this village property is a fantastic sized living room with feature fireplace and bespoke timber bi-folding doors into a large conservatory which offers expansive views of the garden.