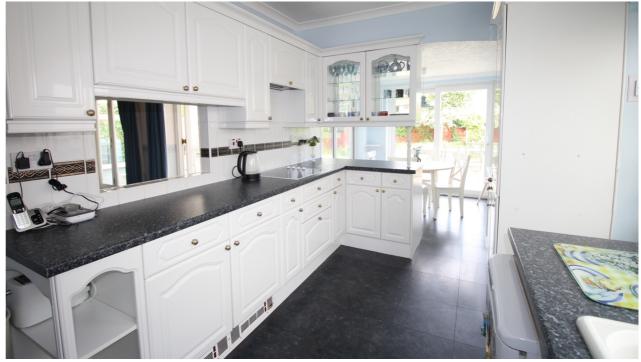

## Colledge Close | | CV23 0NT

This spacious bungalow in the sought after village of Brinklow offers prospective buyers plenty of versatility and potential to extend further if desired subject to the required permissions. In brief the accommodation comprises: porch, lovely wide entrance hallway with built in cupboard and doors leading off to three good sized bedrooms all of which benefit from built in wardrobes providing ample storage. The bathroom has been refitted with a large walk in shower enclosure and semi recessed basin with white gloss vanity unit and matching built in storage. The kitchen/diner is fitted with bright white high gloss 'traditional' style units boasting a comprehensive range of units including larders and decorative glazed wall units. The dining area benefits from upvc sliding doors into the conservatory and also onto the garden. To the side of the kitchen is a handy enclosed utility space which runs the length of the bungalow, with plenty of storage and plumbing for washing machine and tumble dryer. There is also a person side door into the integral garage. Completing the living space in this village property is a fantastic sized living room with feature fireplace and bespoke timber bi-folding doors into a large conservatory which offers expansive views of the garden.