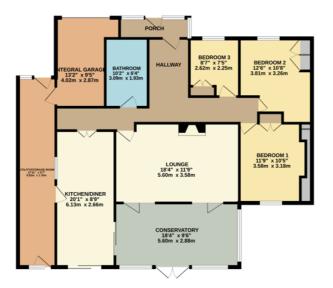

## Colledge Close | | CV23 0NT

This spacious bungalow in the sought after village of Brinklow offers prospective buyers plenty of versatility and potential to extend further if desired subject to the required permissions. In brief the accommodation comprises: porch, lovely wide entrance hallway with built in cupboard and doors leading off to three good sized bedrooms all of which benefit from built in wardrobes providing ample storage. The bathroom has been refitted with a large walk in shower enclosure and semi recessed basin with white gloss vanity unit and matching built in storage. The kitchen/diner is fitted with bright white high gloss 'traditional' style units boasting a comprehensive range of units including larders and decorative glazed wall units. The dining area benefits from upvc sliding doors into the conservatory and also onto the garden. To the side of the kitchen is a handy enclosed utility space which runs the length of the bungalow, with plenty of storage and plumbing for washing machine and tumble dryer. There is also a person side door into the integral garage. Completing the living space in this village property is a fantastic sized living room with feature fireplace and bespoke timber bi-folding doors into a large conservatory which offers expansive views of the garden.

GROUND FLOOR 1382 sq.ft. (128.4 sq.m.) approx.

01788 577 218 info@guild-house.com guildhouseestateagents.co.uk

Agents note: All measurements are approximate and whilst every attempt has been made to ensure accuracy they are for general guidance only and must not be relied on. The fixture and fittings referred to have not been tested and therefore no guarantee can be given that they are in working order. Internal photographs are reproduced for general information and it must not be inferred that any item shown is included with the property.