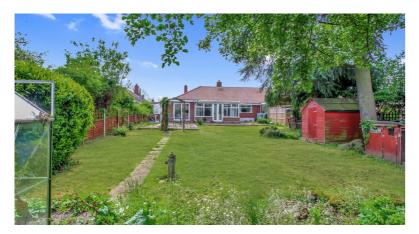

Externally buyers won't be disappointed. The generous rear garden is fully enclosed by timber fencing and offers a good amount of privacy. Mainly laid to lawn with paved patio, mature planting, timber shed and a greenhouse. To the front of the bungalow a well stocked shrubbery and planted borders surround the lawn. This could however, easily be converted to provide additional parking if required. The driveway provides parking for two cars currently and access to the front of the garage via an up and over door.