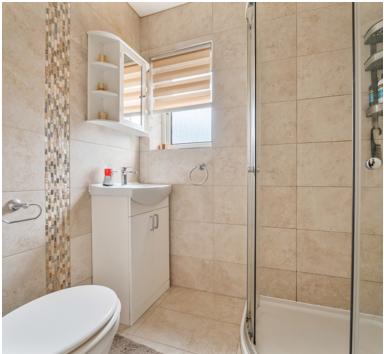

# **En-Suite**

5' 3" x 6' 0" (1.60m x 1.83m) UPVC double glazed obscure window to side aspect, low level WC, vanity wash hand basin, fully enclosed corner shower with shower attachment, heated towel rail.

#### Bathroom

7' 4" x 5' 9" (2.24m x 1.75m) UPVC double glazed obscure window to side aspect, low level WC, vanity wash hand basin, fully enclosed corner shower with fitted shower attachment, heated towel rail.