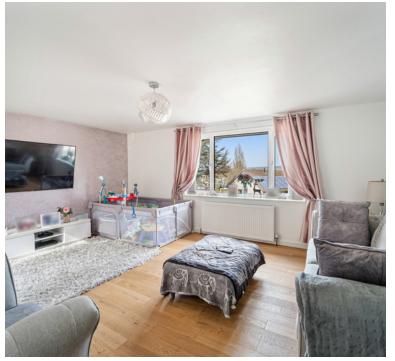

# Living Room

17' 0" x 15' 3" (5.18m x 4.65m) UPVC double glazed sliding doors to rear garden, UPVC double glazed windows to front aspect, radiator