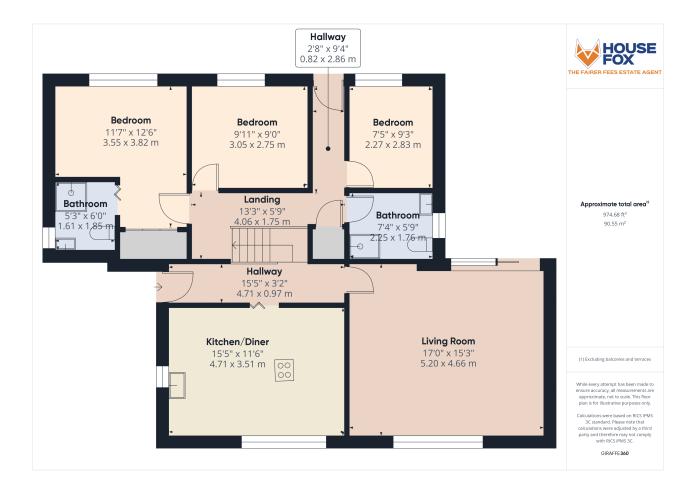

#### **ROOM DESCRIPTIONS**

#### Entrance

Pathway leading to steps which then gives you access to main front door;

# **Entrance Hall**

Steps rising to first floor landing, doors to living room and kitchen/diner, radiator.

# Kitchen/Diner

15' 5" x 11' 6" (4.70m x 3.51m) UPVC double glazed window to front aspect, range of wall and base units inset sink and drainer with mixer taps over, integrated fridge/freezer, integrated dish washer and integrated washing machine, you also benefit from having an eye level built in oven and also a five ring gas hob which is built in on the beautiful island which also has seating around, radiator.

# Living Room

17' 0" x 15' 3" (5.18m x 4.65m) UPVC double glazed sliding doors to rear garden, UPVC double glazed windows to front aspect, radiator

## Stairs Rising to First Floor Landing

## Bedroom One

11' 7" x 12' 6" (3.53m x 3.81m) UPVC double glazed window to rear aspect, radiator and built in wardrobes, door to;

# **En-Suite**

5' 3" x 6' 0" (1.60m x 1.83m) UPVC double glazed obscure window to side aspect, low level WC, vanity wash hand basin, fully enclosed corner shower with shower attachment, heated towel rail.

## **Bedroom Two**

9' 11" x 9' 0" (3.02m x 2.74m) UPVC double glazed window to rear aspect, radiator.

## **Bedroom Three**

7' 5" x 9' 3" (2.26m x 2.82m) UPVC double glazed window to rear aspect, radiator.

#### Bathroom

7' 4" x 5' 9" (2.24m x 1.75m) UPVC double glazed obscure window to side aspect, low level WC, vanity wash hand basin, fully enclosed corner shower with fitted shower attachment, heated towel rail.

## Rear Garden

Fully enclosed private rear garden mainly laid to patio with grass and stone chipped areas, free standing shed perfect for storage, access to front of property.

#### Front

Parking to front

#### Garage

Up and over door with access to front