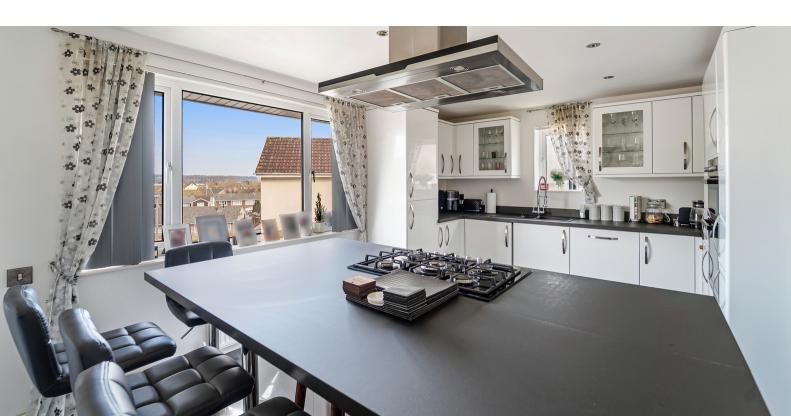

# Kitchen/Diner

15' 5" x 11' 6" (4.70m x 3.51m) UPVC double glazed window to front aspect, range of wall and base units inset sink and drainer with mixer taps over, integrated fridge/freezer, integrated dish washer and integrated washing machine, you also benefit from having an eye level built in oven and also a five ring gas hob which is built in on the beautiful island which also has seating around, radiator.