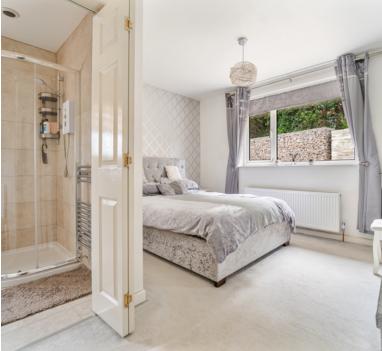

## Bedroom One

11' 7" x 12' 6" (3.53m x 3.81m) UPVC double glazed window to rear aspect, radiator and built in wardrobes, door to;

# **En-Suite**

5' 3" x 6' 0" (1.60m x 1.83m) UPVC double glazed obscure window to side aspect, low level WC, vanity wash hand basin, fully enclosed corner shower with shower attachment, heated towel rail.