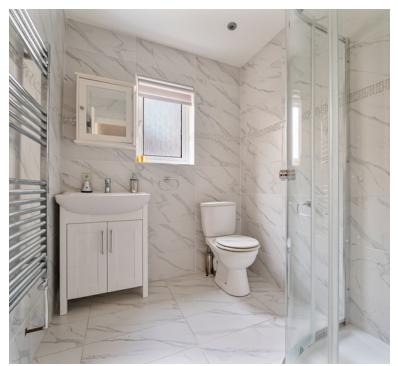

# **En-Suite**

5' 3" x 6' 0" (1.60m x 1.83m) UPVC double glazed obscure window to side aspect, low level WC, vanity wash hand basin, fully enclosed corner shower with shower attachment, heated towel rail.

#### Bathroom

7' 4" x 5' 9" (2.24m x 1.75m) UPVC double glazed obscure window to side aspect, low level WC, vanity wash hand basin, fully enclosed corner shower with fitted shower attachment, heated towel rail.