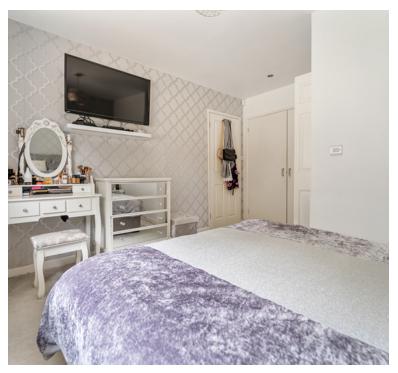

## Bedroom One

11' 7" x 12' 6" (3.53m x 3.81m) UPVC double glazed window to rear aspect, radiator and built in wardrobes, door to;