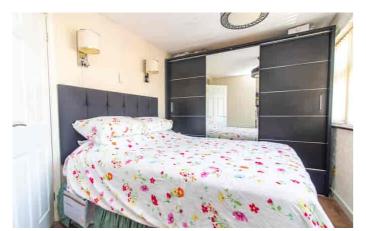

### **BEDROOM 4**

10' 0" x 9' 0" (3.05m x 2.74m) Radiator, UPVC sealed double glazed window.

### BEDROOM1

12' 0" x 10' 0" (3.66m x 3.05m) Radiator, UPVC sealed double glazed window.

# BEDROOM 2

9' 2" x 8' 5" (2.79m x 2.57m) Radiator, UPVC sealed double glazed window.

# **BEDROOM 3**

9' 2" x 6' 0" (2.79m x 1.83m) Radiator, UPVC sealed double glazed window.