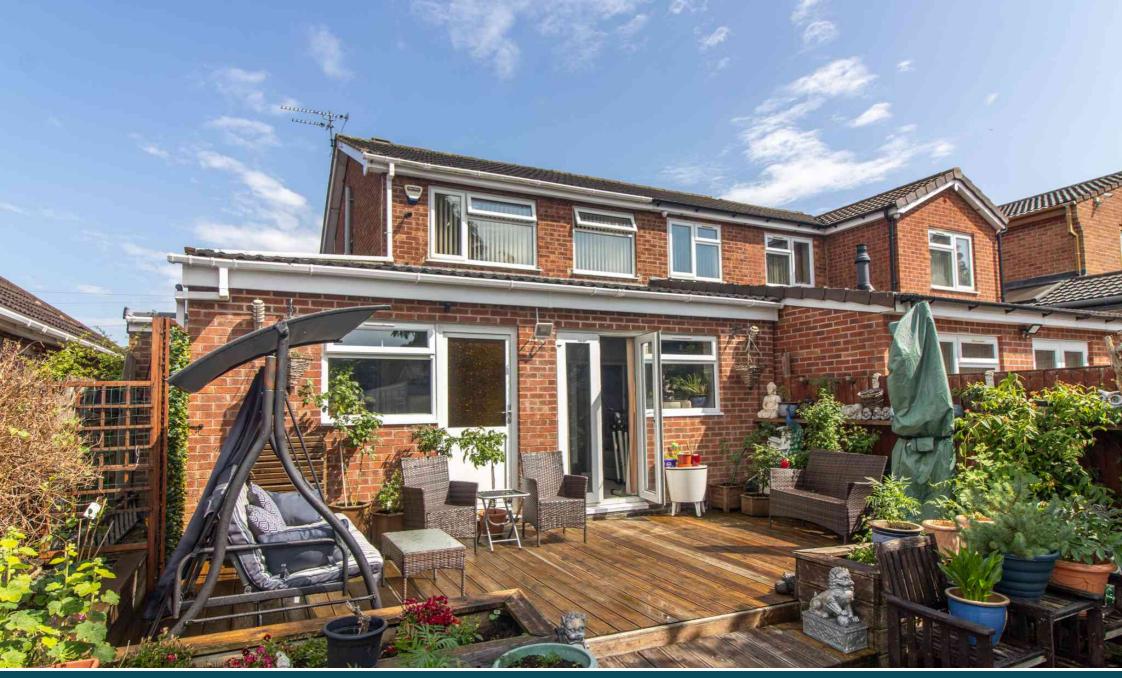

# OUTSIDE

Block paved parking to front for numerous cars. easily maintainable garden to rear comprising decked seating area leading to block paved garden area with detached storage room (14'1" x 8'5") ,with power, lighting and heating. and greenhouse.