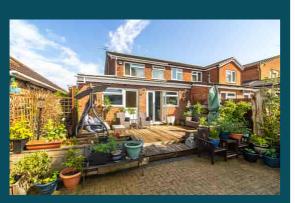

# OUTSIDE

Block paved parking to front for numerous cars. easily maintainable garden to rear comprising decked seating area leading to block paved garden area with detached storage room (14'1" x 8'5") ,with power, lighting and heating. and greenhouse.