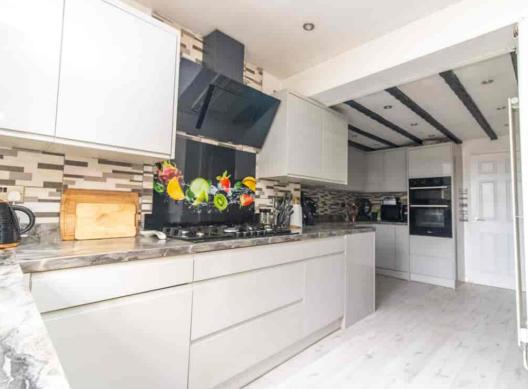

# KITCHEN

18' 5" x 9' 6" (5.61m x 2.90m) Fitted in an extensive range of soft close units comprising siink unit with cupboards under, matching range of base units with Granite work surfaces over with matching upturn, drawers and cupboards under, complementary wall mounted eye level cupboards, built in oven/grill and five piece gas burner with Angled extractor fan over, integrated dishwasher, concealed Worcester boiler, designer Vertical radiator.