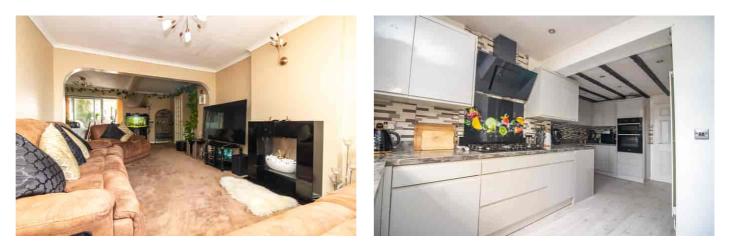

### LOUNGE/DINING ROOM

25' 0" max x 14' 0" max(7.62m x 4.27m) Radiator, TV point, under stairs cupboard, double radiator, sealed double glazed sliding patio door to:

# KITCHEN

18' 5" x 9' 6" (5.61m x 2.90m) Fitted in an extensive range of soft close units comprising siink unit with cupboards under, matching range of base units with Granite work surfaces over with matching upturn, drawers and cupboards under, complementary wall mounted eye level cupboards, built in oven/grill and five piece gas burner with Angled extractor fan over, integrated dishwasher, concealed Worcester boiler, designer Vertical radiator.