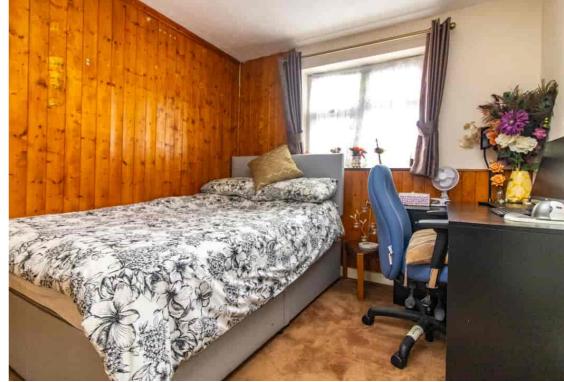

### **BEDROOM 4**

10' 0" x 9' 0" (3.05m x 2.74m) Radiator, UPVC sealed double glazed window.

### BEDROOM1

12' 0" x 10' 0" (3.66m x 3.05m) Radiator, UPVC sealed double glazed window.

# BEDROOM 2

9' 2" x 8' 5" (2.79m x 2.57m) Radiator, UPVC sealed double glazed window.

# **BEDROOM 3**

9' 2" x 6' 0" (2.79m x 1.83m) Radiator, UPVC sealed double glazed window.