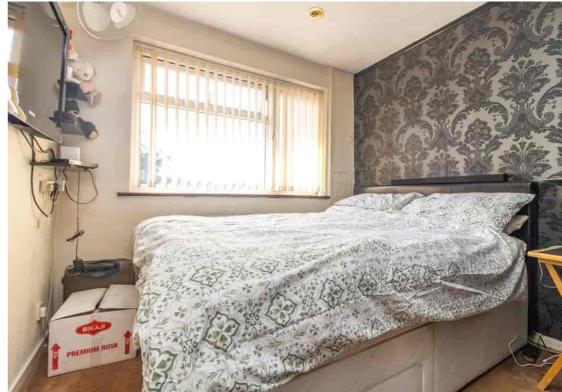

### **BEDROOM 4**

10' 0" x 9' 0" (3.05m x 2.74m) Radiator, UPVC sealed double glazed window.

### BEDROOM1

12' 0" x 10' 0" (3.66m x 3.05m) Radiator, UPVC sealed double glazed window.

# BEDROOM 2

9' 2" x 8' 5" (2.79m x 2.57m) Radiator, UPVC sealed double glazed window.

# **BEDROOM 3**

9' 2" x 6' 0" (2.79m x 1.83m) Radiator, UPVC sealed double glazed window.