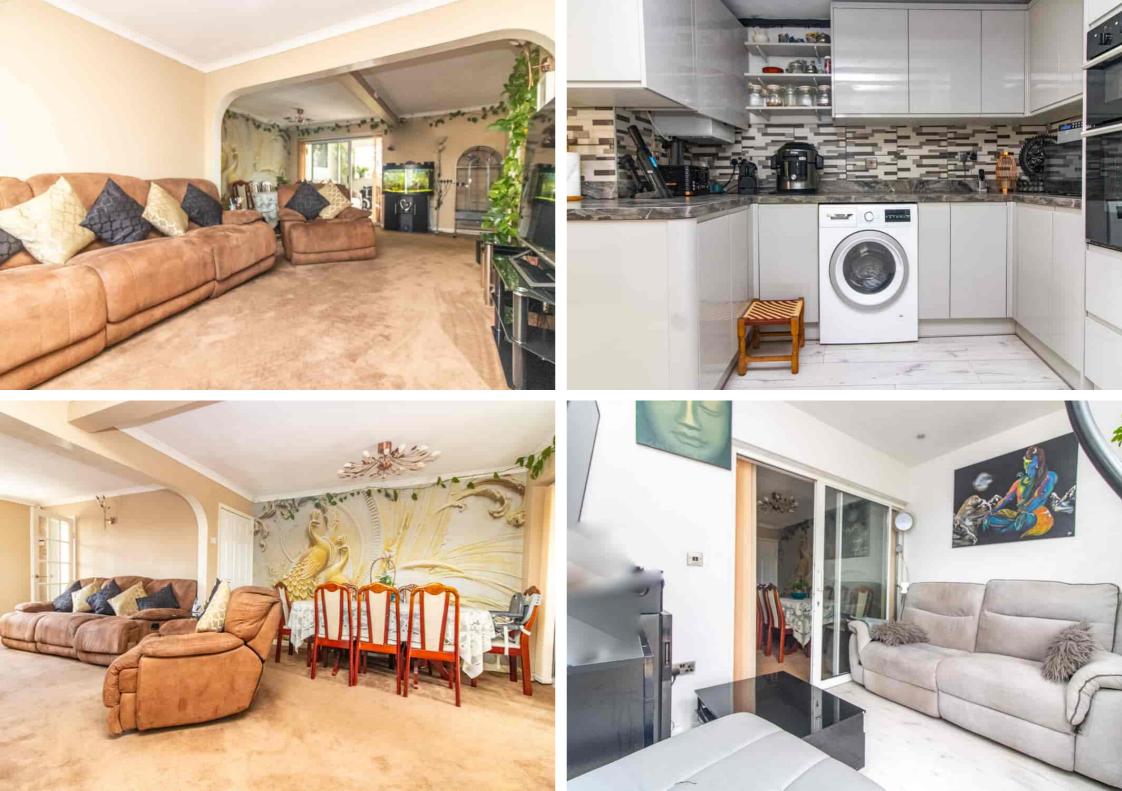

### LOUNGE/DINING ROOM

25' 0" max x 14' 0" max(7.62m x 4.27m) Radiator, TV point, under stairs cupboard, double radiator, sealed double glazed sliding patio door to:

### SITTING ROOM

9' 8" x 8' 2" (2.95m x 2.49m) TV point, UPVC sealed double glazed window and French doors to rear garden.

# KITCHEN

18' 5" x 9' 6" (5.61m x 2.90m) Fitted in an extensive range of soft close units comprising siink unit with cupboards under, matching range of base units with Granite work surfaces over with matching upturn, drawers and cupboards under, complementary wall mounted eye level cupboards, built in oven/grill and five piece gas burner with Angled extractor fan over, integrated dishwasher, concealed Worcester boiler, designer Vertical radiator.