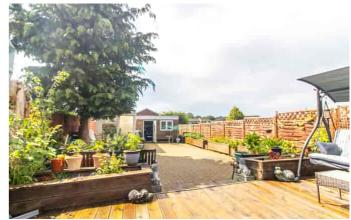

# OUTSIDE

Block paved parking to front for numerous cars. easily maintainable garden to rear comprising decked seating area leading to block paved garden area with detached storage room (14'1" x 8'5") ,with power, lighting and heating. and greenhouse.