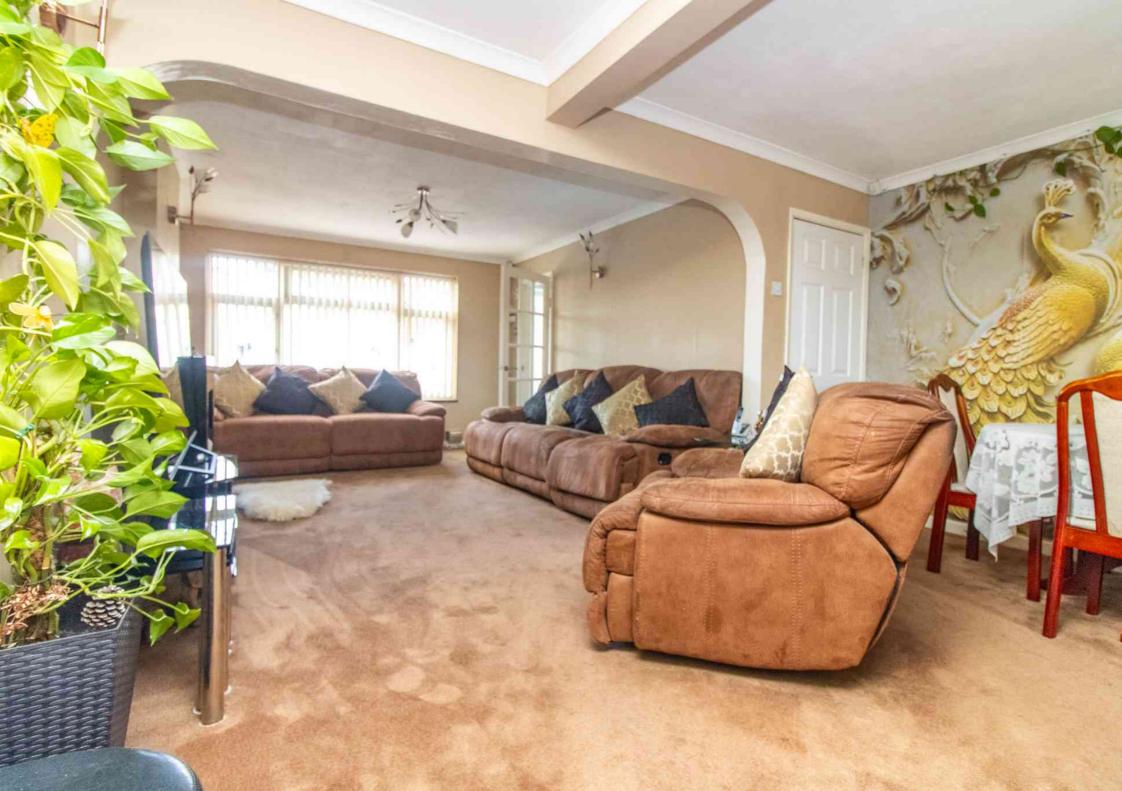

### LOUNGE/DINING ROOM

25' 0" max x 14' 0" max(7.62m x 4.27m) Radiator, TV point, under stairs cupboard, double radiator, sealed double glazed sliding patio door to: