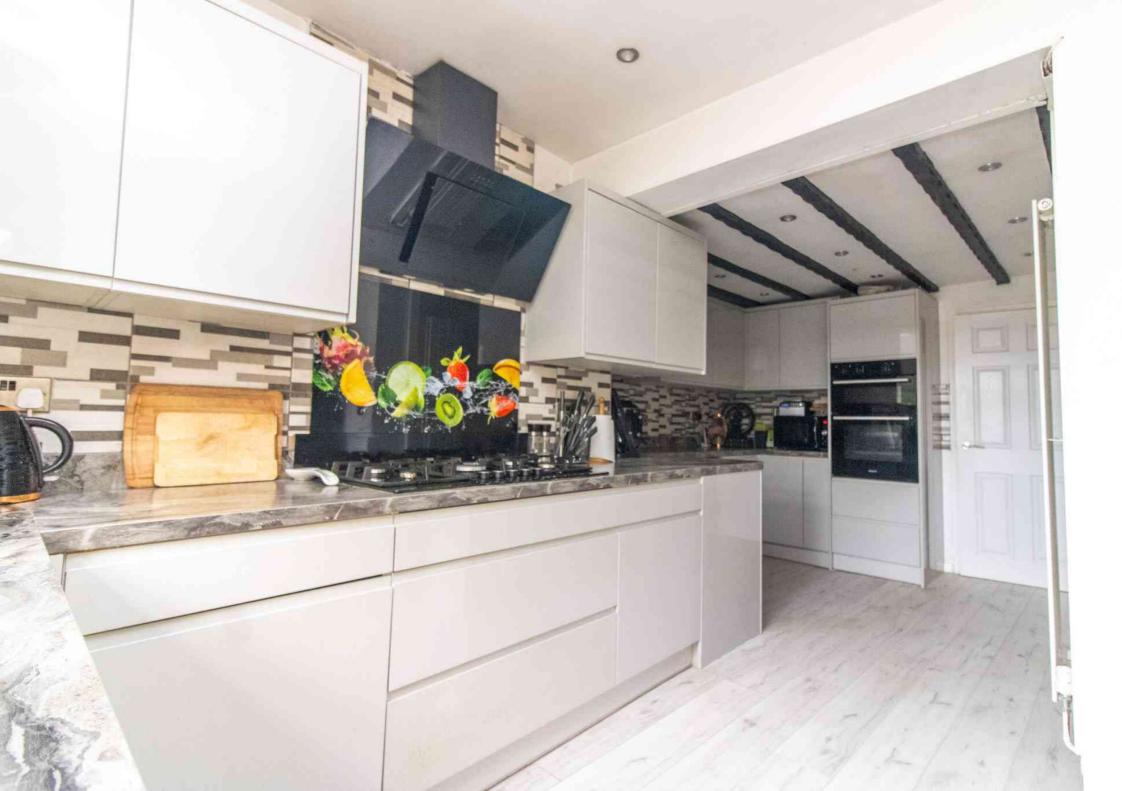

# KITCHEN

18' 5" x 9' 6" (5.61m x 2.90m) Fitted in an extensive range of soft close units comprising siink unit with cupboards under, matching range of base units with Granite work surfaces over with matching upturn, drawers and cupboards under, complementary wall mounted eye level cupboards, built in oven/grill and five piece gas burner with Angled extractor fan over, integrated dishwasher, concealed Worcester boiler, designer Vertical radiator.