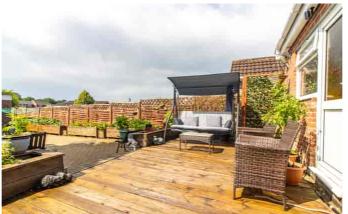

# OUTSIDE

Block paved parking to front for numerous cars. easily maintainable garden to rear comprising decked seating area leading to block paved garden area with detached storage room (14'1" x 8'5") ,with power, lighting and heating. and greenhouse.