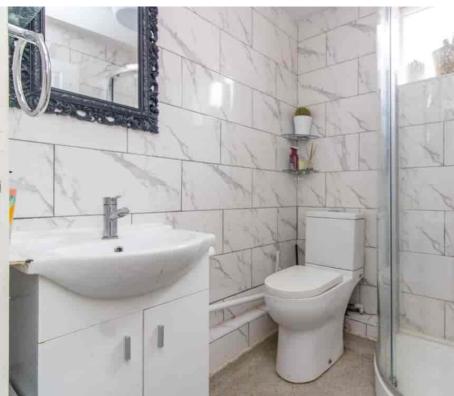

### SHOWER ROOM

Three piece suite comprising natural rainwater tiled corner shower cubicle, vanity sink unit and low level WC, tiled throughout.

### SHOWER ROOM

 $6' 8'' \times 5' 8'' (2.03m \times 1.73m)$  Three piece suite comprising walk in tiled natural rainwater shower, vanity sink unit and low level WC, heated towel rail, UPVC sealed double glazed window, tiled throughout.