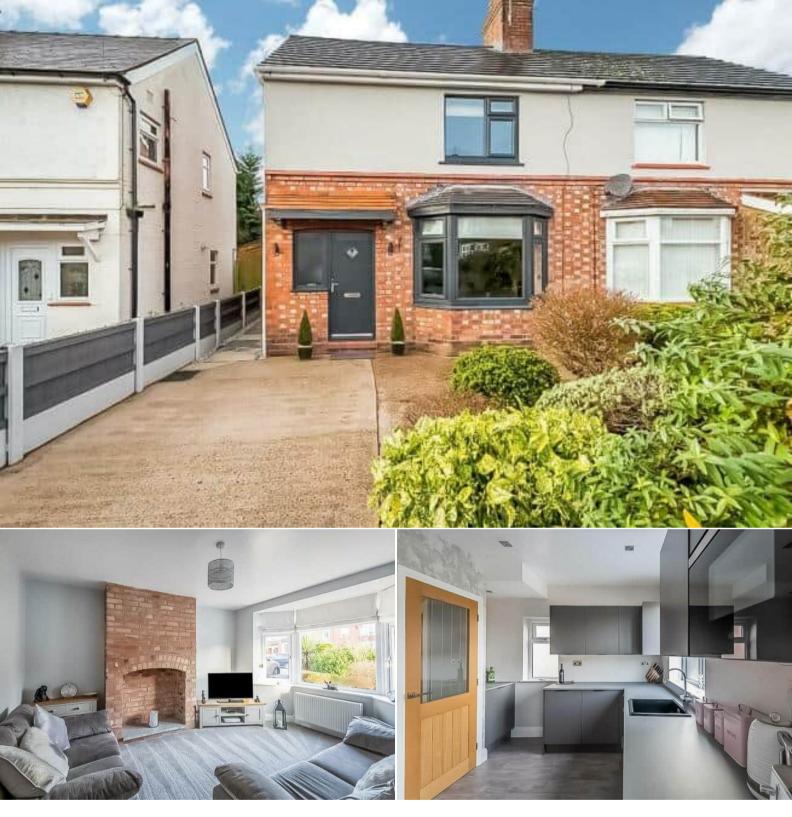

## Crook Lane Winsford

Bettermove are proud to present this 3 bedroom semi-detached house in Winsford available with no forward chain.

The property benefits from double glazing, gas central heating throughout and has off street parking available via the double driveway. The council tax band is B.

The interior of this beautifully presented property comprises the entrance hall with stairs leading to the first floor, a spacious living room and the fitted kitchen with dining area on the ground floor. The first floor consists of 3 bedrooms and the family bathroom. The exterior boasts a private rear garden recently landscaped, perfect for enjoying the summer months.

Located in the popular town of Winsford, the property is close to a range of amenities, including shops, supermarkets, restaurants and pubs. Excellent transport connections can be found from Winsford Train Station, the A54 and many local bus routes.