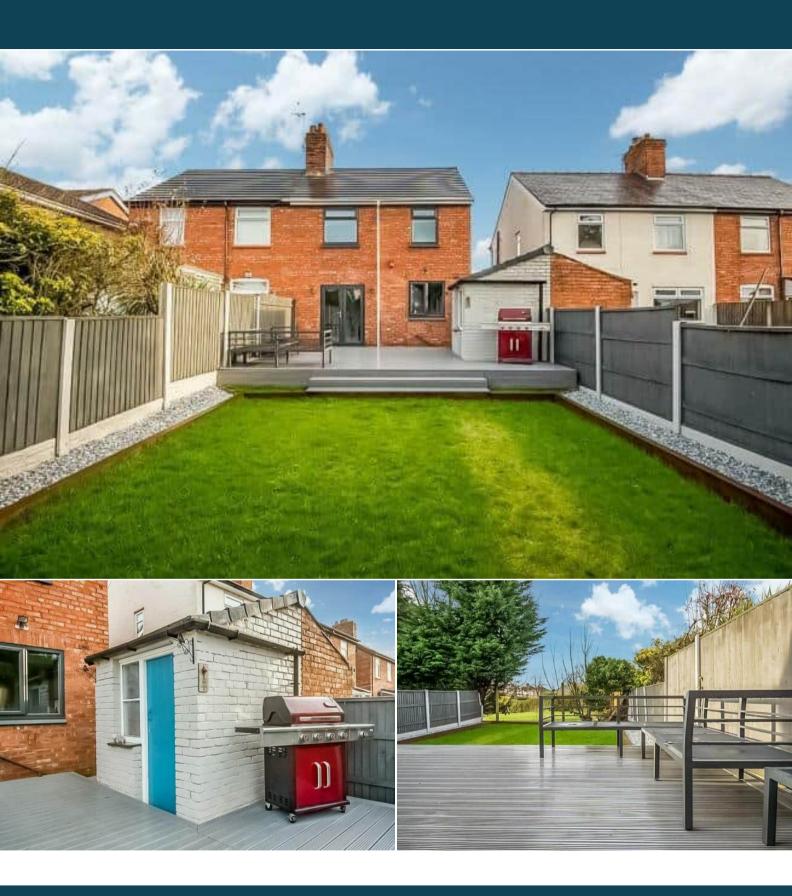

The interior of this beautifully presented property comprises the entrance hall with stairs leading to the first floor, a spacious living room and the fitted kitchen with dining area on the ground floor. The first floor consists of 3 bedrooms and the family bathroom. The exterior boasts a private rear garden recently landscaped, perfect for enjoying the summer months.