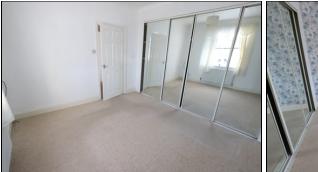

#### Kitchen

Bedroom 1

3.4m x 3.5m (11' 2" x 11' 6")

Bedroom 2

3.8m x 3.2m (12' 6" x 10' 6")