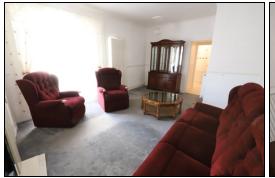

Detached Bungalow set in a great location, close to all local amenities. Cowdenbeath has a host of amenities including shopping, schooling and leisure facilities. There is a train station and close links to the A92 for the commuter. The property briefly comprises of the following - entrance, hallway, spacious lounge, fitted kitchen incorporating hob and oven. Bedroom 1 is a double bedroom with mirror wardrobes. Bedroom 2 has a storage cupboard. Shower room with shower cubicle, WC ad wash hand basin. Large garden to side all enclosed mostly laid to lawn. 2 sheds. Monoblock driveway. The property also benefits from gas central heating and double glazing. Early viewing is highly recommended to fully appreciate the space and layout on offer.

### **Room Details**

#### Entrance

#### Lounge







3.8m x 5.1m (12' 6" x 16' 9")

#### Kitchen



Bedroom 1





3.4m x 3.5m (11' 2" x 11' 6")

Bedroom 2



3.8m x 3.2m (12' 6" x 10' 6")

### Shower Room



Garden



### SONIC TAPE

All measurements have been taken using a sonic tape measure and therefore, may be subject to a small margin of error.

#### MEASUREMENTS

All measurements are approximate.

#### APPLIANCES/SERVICES

The mention of any appliances and/or services within these Sales Particulars does not imply they are in fully working order.

# MORTGAGE & FINANCIAL ADVICE

Qualified Mortgage and Financial Consultants can provide you with up to the minute information on many of the rates available. To arrange an appointment telephone this office. YOUR HOME IS AT RISK IF YOU DO NOT KEEP UP REPAYMENTS ON A MORTGAGE OR OTHER LOA