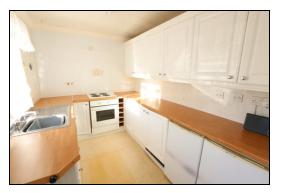

#### Kitchen

Bedroom 1

3.4m x 3.5m (11' 2" x 11' 6")

Bedroom 2

3.8m x 3.2m (12' 6" x 10' 6")