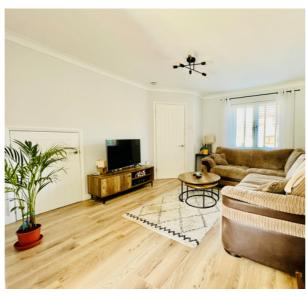

### **ENTRANCE HALL**

**CLOAKROOM** 

SITTING ROOM

11' 3" x 13' 5" (3.43m x 4.09m)

KITCHEN DINER

18' 1" x 9' 5" (5.51m x 2.87m)

FIRST FLOOR

**BEDROOM ONE** 