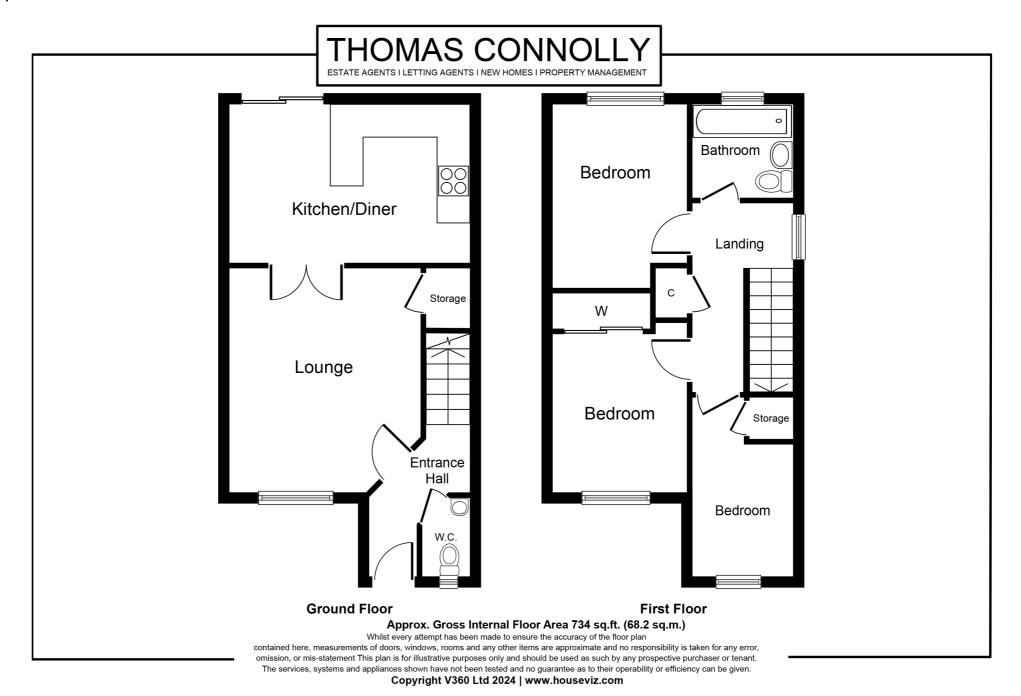

Accommodation briefly comprises; entrance hall, cloakroom, a family kitchen diner and sitting room, First floor accommodation offers; three bedrooms and a family bathroom. Outside there is an enclosed garden to the rear featuring a patio with gated access. To the front there is a driveway providing off road parking for two vehicles leading to a single. The property further benefits from double glazing, gas to radiator heating.

### **ENTRANCE HALL**

**CLOAKROOM** 

SITTING ROOM

11' 3" x 13' 5" (3.43m x 4.09m)

KITCHEN DINER

18' 1" x 9' 5" (5.51m x 2.87m)

FIRST FLOOR

**BEDROOM ONE** 

11' 2" x 8' 5" (3.40m x 2.57m)

**BEDROOM TWO** 

8' 2" x 9' 3" (2.49m x 2.82m)

**BEDROOM THREE** 

5' 7" x 10' 9" (1.70m x 3.28m)

**BATHROOM** 

SINGLE GARAGE