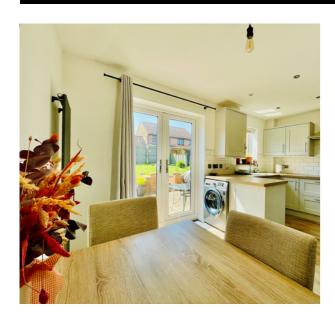

### **ENTRANCE HALL**

**CLOAKROOM** 

SITTING ROOM

11' 3" x 13' 5" (3.43m x 4.09m)

KITCHEN DINER

18' 1" x 9' 5" (5.51m x 2.87m)

FIRST FLOOR

**BEDROOM ONE** 