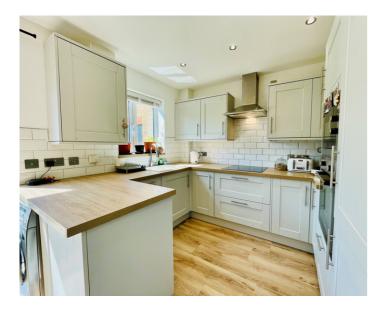

### **ENTRANCE HALL**

**CLOAKROOM** 

SITTING ROOM

11' 3" x 13' 5" (3.43m x 4.09m)

KITCHEN DINER

18' 1" x 9' 5" (5.51m x 2.87m)

FIRST FLOOR

**BEDROOM ONE** 