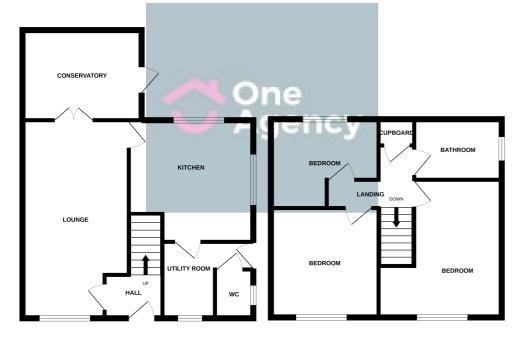

#### Ground Floor

#### Hall

Entered through a UPVC front door.

#### Kitchen

3.44m x 3.38m (11' 3" x 11' 1") A range of wall and base units with worktops, sink basin with mixer taps, window to rear and radiator.

#### Conservatory

 $3.57m \times 2.84m (11' 9" \times 9' 4")$  A conservatory with double doors to the lounge, door to garden.

#### Utility Area

 $2.57m \times 2.32m$  (8' 5" x 7' 7") A useful utility space with plumbing for a washing machine and space for a dryer with a guest w/c.

#### First Floor

#### Bedroom One

4.17m x 3.46m (13' 8" x 11' 4") A double glazed window to the front, radiator.

#### Bedroom Two

 $3.29m \times 3.17m$  (10' 10" x 10' 5") A double glazed window to the front, radiator.

#### **Bedroom Three**

 $3.18m \ x \ 2.57m$  (10' 5" x 8' 5") A double glazed window to the rear, radiator.

#### Bathroom

2.54m x 1.65m (8' 4" x 5' 5") Bath, pedestal hand wash basin, low level W/C, double glazed window.

#### Agents Notes

Stoke on Trent Council Tax Band A

1ST FLOOR