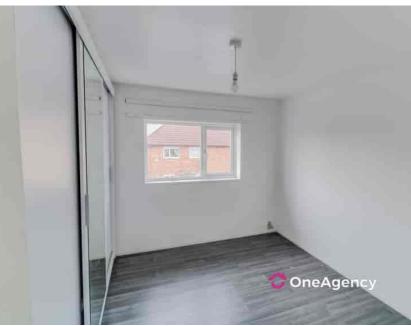

#### Bedroom One

4.17m x 3.46m (13' 8" x 11' 4") A double glazed window to the front, radiator.

#### Bedroom Two

 $3.29m \times 3.17m$  (10' 10" x 10' 5") A double glazed window to the front, radiator.

#### **Bedroom Three**

 $3.18m \ x \ 2.57m$  (10' 5" x 8' 5") A double glazed window to the rear, radiator.