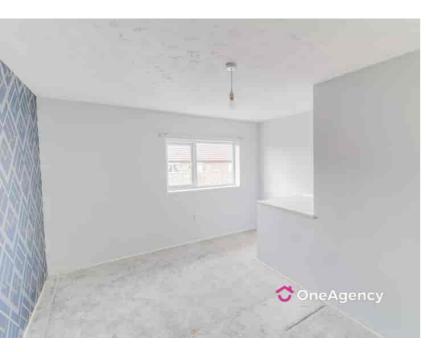

#### Lounge

5.95m x 3.14m (19' 6" x 10' 4") A double glazed window to the front, radiator.