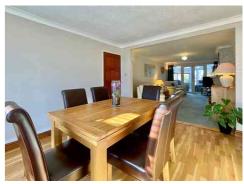

The accommodation comprises - entrance porch leading to the hall, front dining room which opens into the extended lounge with a WOOD BURNING STOVE, conservatory, study or possible FIFTH BEDROOM, OPEN PLAN KITCHEN/DINER and utility room.