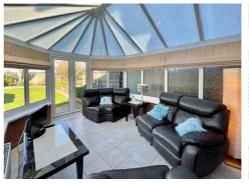

The accommodation comprises - entrance porch leading to the hall, front dining room which opens into the extended lounge with a WOOD BURNING STOVE, conservatory, study or possible FIFTH BEDROOM, OPEN PLAN KITCHEN/DINER and utility room.