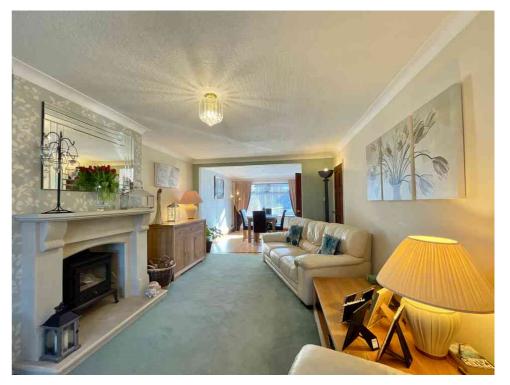

The accommodation comprises - entrance porch leading to the hall, front dining room which opens into the extended lounge with a WOOD BURNING STOVE, conservatory, study or possible FIFTH BEDROOM, OPEN PLAN KITCHEN/DINER and utility room.