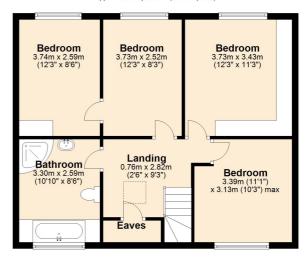

Hawksworth Drive, Formby, L37 7EY

Offers Over £300,000

Not wanting to overuse the cliche but this property really is DECEPTIVELY spacious with an internal floor area exceeding 1,850 sq ft.

A FOUR BEDROOM semi-detached house, which has been well maintained and offers flexible accommodation to suit a variety of buyers, whether it's a large family or multi-generational living. Take a look at the floor-plan and see how this home can work for you?!

Upstairs, four DOUBLE bedrooms and a large bathroom.

Outside, there is OFF-ROAD with parking for two cars. The rear garden is proportionate and benefits from a brick-built garden store which could be readily converted into a HOME OFFICE.

## **Ground Floor** Approx. 111.0 sq. metres (1194.6 sq. feet) 3.94m x 3.43m (12'11" x 11'3") Kitchen/Diner 5.21m x 5.45m (17'1" x 17'11") Lounge 9.81m x 3.43m (32'2" x 11'3") Utility 2.05m x 4.48m (6'9" x 14'8") Dining WC **Study** 3.30m x 2.59m (10'10" x 8'6") Room 3.71m x 3.13m (12'2" x 10'3") Hall

Porch

First Floor
Approx. 62.6 sq. metres (674.1 sq. feet)

Total area: approx. 173.6 sq. metres (1868.7 sq. feet)

This floor plan is for illustrative purposes only Plan produced using PlanUp.