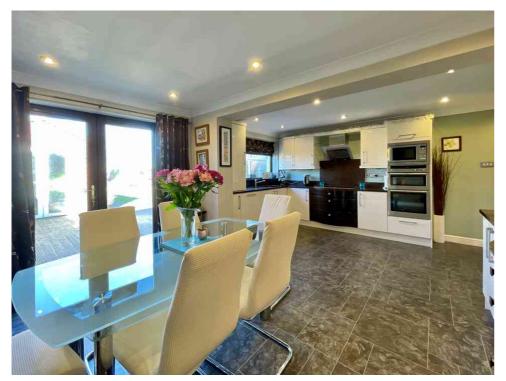

The accommodation comprises - entrance porch leading to the hall, front dining room which opens into the extended lounge with a WOOD BURNING STOVE, conservatory, study or possible FIFTH BEDROOM, OPEN PLAN KITCHEN/DINER and utility room.