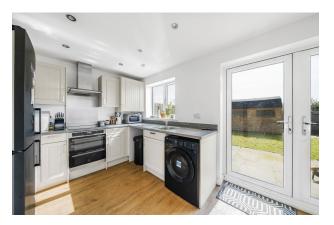

The accommodation throughout the house is light and airy and comprises an entrance hall, downstairs cloakroom, good size living room and a spacious and bright open planned kitchen/dining room to the back of the house. The kitchen includes a range of wall and base units, room for appliances, space for a table and chairs and doors leading onto the enclosed rear gardens.