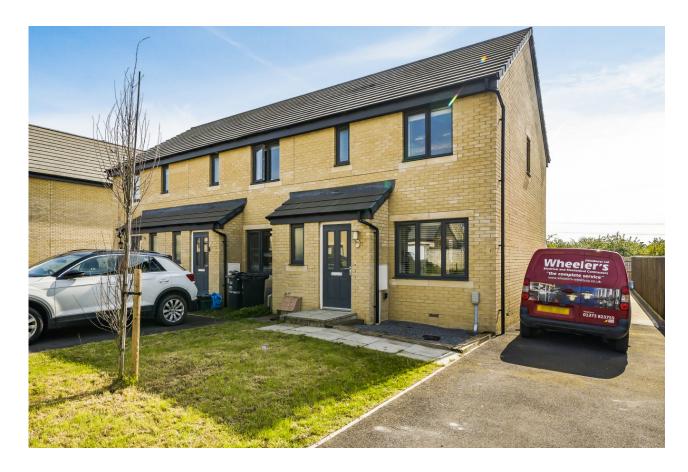

# 113 Blackberry Road,

Frome, BA11 5DF

#### Description

Positioned on a popular modern development on the outskirts of Frome, yet within walking distance of the town centre and the train station, this three-bedroom house represents an excellent opportunity for first time buyers and a good return for an investment buyer.

On the first floor there are three bedrooms (master enjoys an en-suite) and the family bathroom.

Outside, there is driveway parking for two vehicles to the side of the house. The gardens lie predominantly to the rear and are fully enclosed, child and pet friendly and made up of a patio seating area and lawn beyond. There is also a timber built shed in the garden.

#### **Features**

- Three-bedroom house
- Excellent opportunity for first time buyers or investment
- Spacious open plan kitchen/dining room
- Family bathroom and en-suite
- Garden to the front and rear
- Driveway parking for two vehicles
- Positioned on the outskirts of Frome