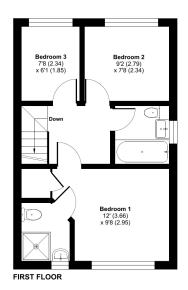

On the first floor there are three bedrooms (master enjoys an en-suite) and the family bathroom.

Outside, there is driveway parking for two vehicles to the side of the house. The gardens lie predominantly to the rear and are fully enclosed, child and pet friendly and made up of a patio seating area and lawn beyond. There is also a timber built shed in the garden.

#### Blackberry Road, Frome, BA11

Approximate Area = 759 sq ft / 70.5 sq m

Floor plan produced in accordance with RICS Property Measurement Standards incorporating international Property Measurement Standards (IPMS2 Residential). @nichecom 2023. Produced for Cooper and Tanner. REF: 980690