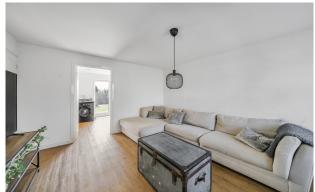

The accommodation throughout the house is light and airy and comprises an entrance hall, downstairs cloakroom, good size living room and a spacious and bright open planned kitchen/dining room to the back of the house. The kitchen includes a range of wall and base units, room for appliances, space for a table and chairs and doors leading onto the enclosed rear gardens.

On the first floor there are three bedrooms (master enjoys an en-suite) and the family bathroom.

Outside, there is driveway parking for two vehicles to the side of the house. The gardens lie predominantly to the rear and are fully enclosed, child and pet friendly and made up of a patio seating area and lawn beyond. There is also a timber built shed in the garden.