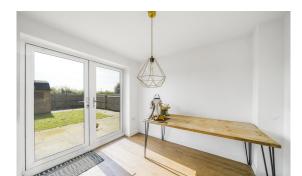

The accommodation throughout the house is light and airy and comprises an entrance hall, downstairs cloakroom, good size living room and a spacious and bright open planned kitchen/dining room to the back of the house. The kitchen includes a range of wall and base units, room for appliances, space for a table and chairs and doors leading onto the enclosed rear gardens.