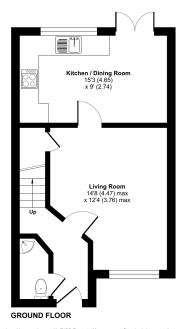

#### Blackberry Road, Frome, BA11

Approximate Area = 759 sq ft / 70.5 sq m

Floor plan produced in accordance with RICS Property Measurement Standards incorporating international Property Measurement Standards (IPMS2 Residential). @nichecom 2023. Produced for Cooper and Tanner. REF: 980690