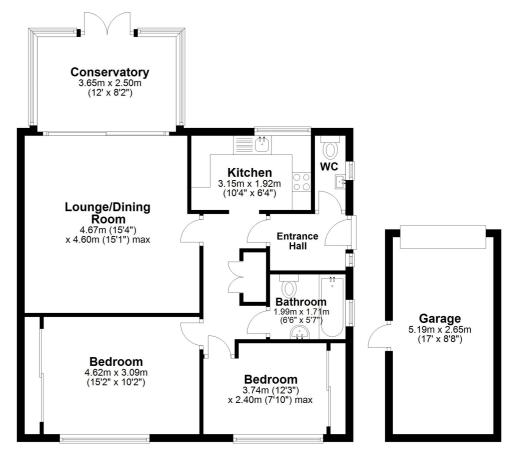

#### **Ground Floor**

Approx. 89.5 sq. metres (963.7 sq. feet)

Total area: approx. 89.5 sq. metres (963.7 sq. feet)

Whilst every attempt has been made to ensure the accuracy of the floor plan contained here, measurements of doors, windows, rooms and any other items are approximate and no responsibility is taken for any error, omission or mis-statement. This plan is for illustrative purposes only and should be used as such by any prospective purchaser.

#### **Entrance Hall**

# Lounge/Dining Room

15' 4" x 15' 1" (4.67m x 4.60m)

## Conservatory

12' 0" x 8' 2" (3.66m x 2.49m)

#### Kitchen

10' 4" x 6' 4" (3.15m x 1.93m)

### W.C

## **Bathroom**

6' 6" x 5' 7" (1.98m x 1.70m)

## **Bedroom One**

15' 2" x 10' 2" (4.62m x 3.10m)

## **Bedroom Two**

12' 3" x 7' 10" (3.73m x 2.39m)

## Garage

17' 0" x 8' 8" (5.18m x 2.64m)