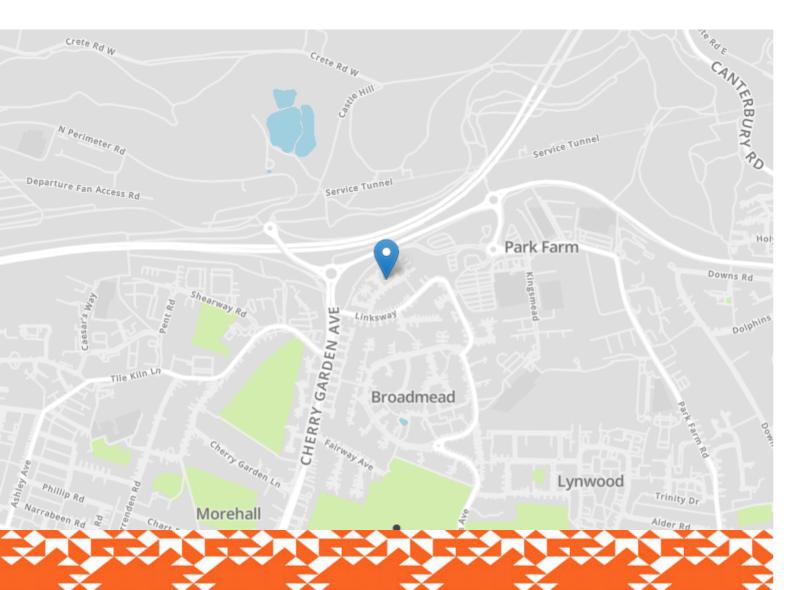

#### 7 Birkdale Drive

Folkestone CT19 5LP

#### £325,000 FREEHOLD

DRAFT DETAILS... FOR SALE WITH BURNAP + ABEL... (£325,000-£350,000) Burnap + Abel are delighted to offer this two bedroom semi-detached bungalow situated in the sought after location of Birkdale Drive in Folkestone. The property is in our opinion in good decorative order and offers a lounge/diner, kitchen, conservatory, bathroom, W.C and two bedrooms. Additional benefits include a garage, off road parking, a south facing rear garden and no onward chain. For your chance to view call sole agent Burnap + Abel on 01303 258590.