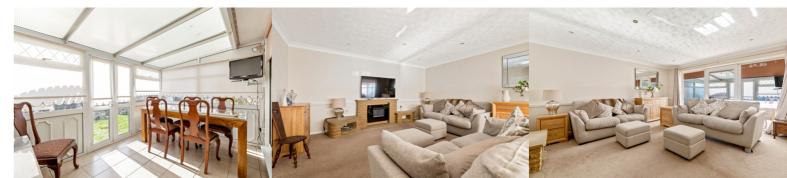

# Lounge/Dining Room

15' 4" x 15' 1" (4.67m x 4.60m)

## Conservatory

12' 0" x 8' 2" (3.66m x 2.49m)