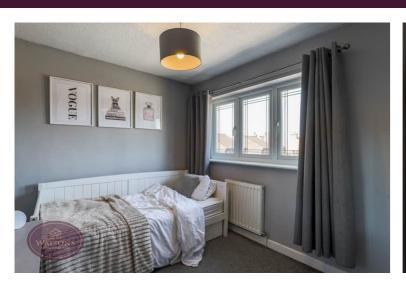

## **Bedroom 1**

3.7m x 2.88m (12' 2" x 9' 5") UPVC double glazed window to the rear, radiator, fitted sliding door wardrobe and door to the en suite.

Whilst every attempt has been made to ensure the accuracy of the floorplan contained here, measurements of doors, windows, norms and any other items are approximate and no responsibility is taken for any error, omission or mis-statement. This plan is for illustrative purposes only and should be used as such by any prospective purchaser. The services, systems and appliances shown have not been tested and no guarantee as to their operability or efficiency can be given.