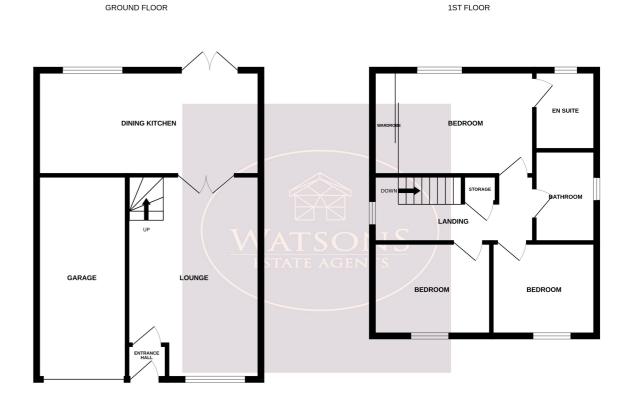

# **Ground Floor**

### **First Floor**

## **Bedroom 1**

3.7m x 2.88m (12' 2" x 9' 5") UPVC double glazed window to the rear, radiator, fitted sliding door wardrobe and door to the en suite.

Whilst every attempt has been made to ensure the accuracy of the floorplan contained here, measurements of doors, windows, norms and any other items are approximate and no responsibility is taken for any error, omission or mis-statement. This plan is for illustrative purposes only and should be used as such by any prospective purchaser. The services, systems and appliances shown have not been tested and no guarantee as to their operability or efficiency can be given.