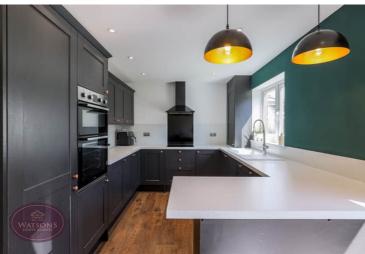

# **Dining Kitchen**

6.03m x 2.82m (19' 9" x 9' 3") A range of matching shaker style wall & base units with quartz worksurfaces incorporating an inset sink & drainer unit. Integrated appliances including fridge freezer, dishwasher, waist height double electric oven and hob with extractor over. Karndean wood effect flooring, vertical radiator, ceiling spotlights, breakfast bar and cupboard housing the wall mounted combination boiler. UPVC double glazed window to the rear and French doors to the rear garden.