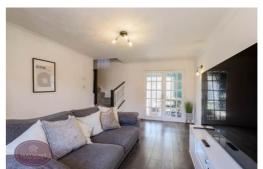

#### Lounge

5.48m x 3.6m (18' 0" x 11' 10") UPVC double glazed window to the front, radiator and laminate wood flooring. Stairs to the first floor and double doors to the dining kitchen.