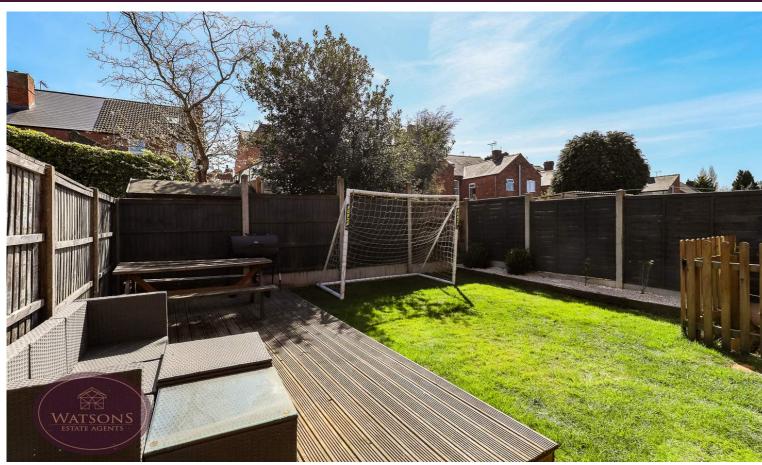

#### Outside

To the front of the property is a gravel flower bed border and tarmacadam driveway leading to the garage fitted with up & over door, power and lighting. The landscaped rear garden is enclosed by timber fencing to the perimeter with gated access to the side and comprises timber decking seating area turfed lawn and flower bed border with a range of plants and shrubs.