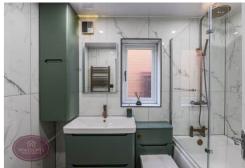

### **En Suite**

White 3 piece suite comprising concealed cistern wc, vanity sink unit with storage and walk in shower with mains fed, dual rainfall shower. Fully tiled walls, tiled floor, ceiling spotlights, extractor fan and heated towel rail. Obscured uPVC double glazed window to the rear.

#### **Bathroom**

White 3 piece suite with brushed bronze fittings comprising concealed cistern wc, vanity sink unit with storage and panelled bath with mains fed dual rainfall shower over. Ceiling spotlights, extractor fan and brushed bronze heated towel rail. Tiled floor, fully tiled walls and obscured uPVC double glazed window to the side.