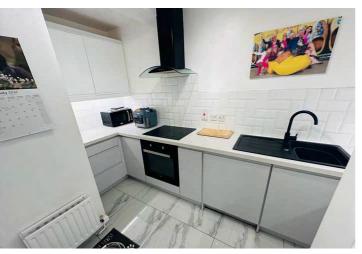

### SPECIFICATIONS

Entrance Hall 3.06m x 0.87m (10' 0" x 2' 10")

Lounge/Diner 4.95m x 3.53m (16' 3" x 11' 7")

**Kitchen** 3.79m x 3.53m (12' 5" x 11' 7")

Bedroom 1 3.41m x 2.81m (11' 2" x 9' 3")

**Bedroom 2** 3.94m x 2.98m (12' 11" x 9' 9")

### **APPLIANCES INCLUDED**

- Cooke & Lewis halogen hob
- Cooke & Lewis extractor fan
- Beko single oven
- Indesit integrated dishwasher
- Candy integrated washing machine
- Integrated fridge
- Integrated freezer