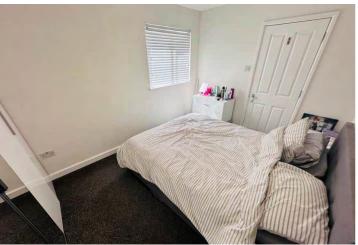

### SPECIFICATIONS

Entrance Hall 3.06m x 0.87m (10' 0" x 2' 10")

Lounge/Diner 4.95m x 3.53m (16' 3" x 11' 7")

**Kitchen** 3.79m x 3.53m (12' 5" x 11' 7")

Bedroom 1 3.41m x 2.81m (11' 2" x 9' 3")

**Bedroom 2** 3.94m x 2.98m (12' 11" x 9' 9")