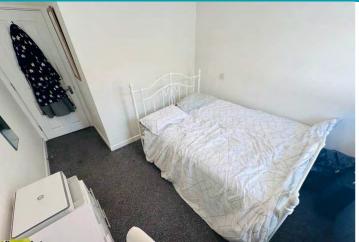

### SPECIFICATIONS

Entrance Hall 3.06m x 0.87m (10' 0" x 2' 10")

Lounge/Diner 4.95m x 3.53m (16' 3" x 11' 7")

**Kitchen** 3.79m x 3.53m (12' 5" x 11' 7")

Bedroom 1 3.41m x 2.81m (11' 2" x 9' 3")

**Bedroom 2** 3.94m x 2.98m (12' 11" x 9' 9")