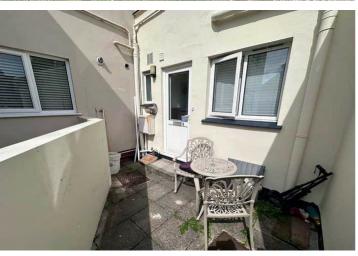

### Garden

The property benefits from its own rear garden as well as a large communal lawned garden. There is also a small patio outside the front door, which is a little suntrap.