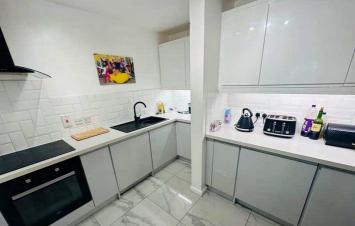

### La Route Des Cornus | St Martin | GY46PP

This ground floor apartment has been recently upgraded by the current owners and is presented to the market in excellent condition. While part of a block of units, there is a private entrance to Number 3 and it benefits from its own outside area. The property is located in the heart of St Martin with the village amenities all within comfortable walking distance. Accommodation comprises lounge/diner, kitchen, two double bedrooms and a shower room. The property has its own rear courtyard as well as a large communal lawned garden. There is also a small patio outside the front door, which is a little suntrap. Parking is provided by an allocated space for one car and the development also has visitor spaces. This is an ideal option for both first time buyers or those looking for a buy-to-let.

### SPECIFICATIONS

Entrance Hall 3.06m x 0.87m (10' 0" x 2' 10")

Lounge/Diner 4.95m x 3.53m (16' 3" x 11' 7")

**Kitchen** 3.79m x 3.53m (12' 5" x 11' 7")

Bedroom 1 3.41m x 2.81m (11' 2" x 9' 3")

**Bedroom 2** 3.94m x 2.98m (12' 11" x 9' 9")

### **APPLIANCES INCLUDED**

- Cooke & Lewis halogen hob
- Cooke & Lewis extractor fan
- Beko single oven
- Indesit integrated dishwasher
- Candy integrated washing machine
- Integrated fridge
- Integrated freezer