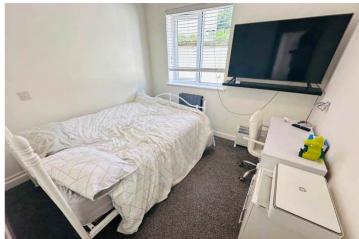

### SPECIFICATIONS

Entrance Hall 3.06m x 0.87m (10' 0" x 2' 10")

Lounge/Diner 4.95m x 3.53m (16' 3" x 11' 7")

**Kitchen** 3.79m x 3.53m (12' 5" x 11' 7")

Bedroom 1 3.41m x 2.81m (11' 2" x 9' 3")

**Bedroom 2** 3.94m x 2.98m (12' 11" x 9' 9")