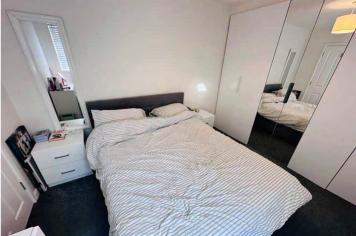

### SPECIFICATIONS

Entrance Hall 3.06m x 0.87m (10' 0" x 2' 10")

Lounge/Diner 4.95m x 3.53m (16' 3" x 11' 7")

**Kitchen** 3.79m x 3.53m (12' 5" x 11' 7")

Bedroom 1 3.41m x 2.81m (11' 2" x 9' 3")

**Bedroom 2** 3.94m x 2.98m (12' 11" x 9' 9")