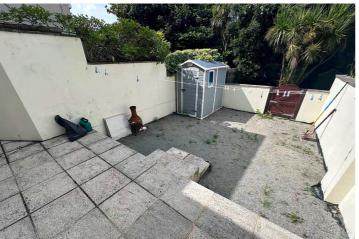

### Garden

The property benefits from its own rear garden as well as a large communal lawned garden. There is also a small patio outside the front door, which is a little suntrap.