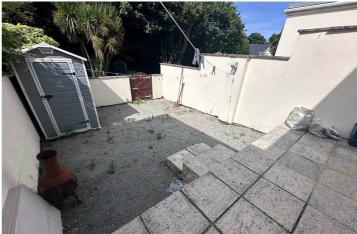

### Garden

The property benefits from its own rear garden as well as a large communal lawned garden. There is also a small patio outside the front door, which is a little suntrap.