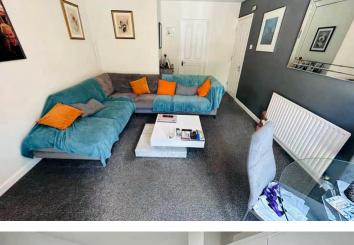

### La Route Des Cornus | St Martin | GY46PP

This ground floor apartment has been recently upgraded by the current owners and is presented to the market in excellent condition. While part of a block of units, there is a private entrance to Number 3 and it benefits from its own outside area. The property is located in the heart of St Martin with the village amenities all within comfortable walking distance. Accommodation comprises lounge/diner, kitchen, two double bedrooms and a shower room. The property has its own rear courtyard as well as a large communal lawned garden. There is also a small patio outside the front door, which is a little suntrap. Parking is provided by an allocated space for one car and the development also has visitor spaces. This is an ideal option for both first time buyers or those looking for a buy-to-let.

### SPECIFICATIONS

Entrance Hall 3.06m x 0.87m (10' 0" x 2' 10")

Lounge/Diner 4.95m x 3.53m (16' 3" x 11' 7")

**Kitchen** 3.79m x 3.53m (12' 5" x 11' 7")

Bedroom 1 3.41m x 2.81m (11' 2" x 9' 3")

**Bedroom 2** 3.94m x 2.98m (12' 11" x 9' 9")