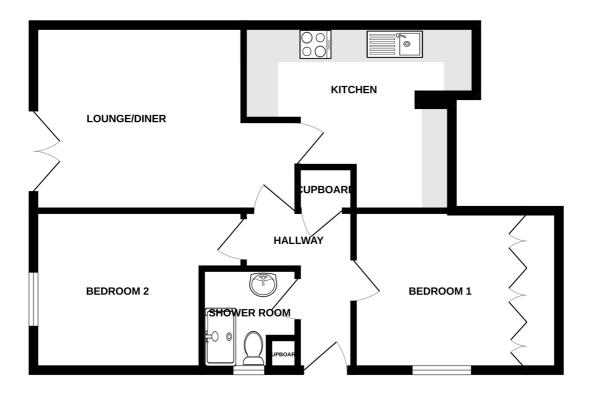

### SPECIFICATIONS

Entrance Hall 3.06m x 0.87m (10' 0" x 2' 10")

Lounge/Diner 4.95m x 3.53m (16' 3" x 11' 7")

**Kitchen** 3.79m x 3.53m (12' 5" x 11' 7")

Bedroom 1 3.41m x 2.81m (11' 2" x 9' 3")

**Bedroom 2** 3.94m x 2.98m (12' 11" x 9' 9")

**Shower Room** 1.96m x 1.85m (6' 5" x 6' 1")

### **GROUND FLOOR**

3 LES CACHES COURT

Whilst every attempt has been made to ensure the accuracy of the floorplan contained here, measurements of doors, windows, norms and any other tems are approximate and on responsibility is taken for any error, omission or mis statement. This plan is for illustrative purposes only and should be used as such by any prospective purchaser. The services, systems and applications: shown have not been tested and no guarante as to their operability or efficiency can be given. Made with Metopus 62024