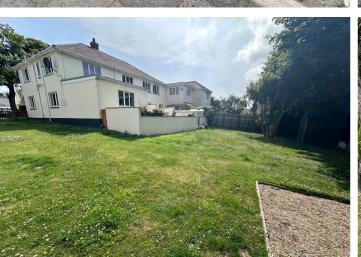

### Garden

The property benefits from its own rear garden as well as a large communal lawned garden. There is also a small patio outside the front door, which is a little suntrap.