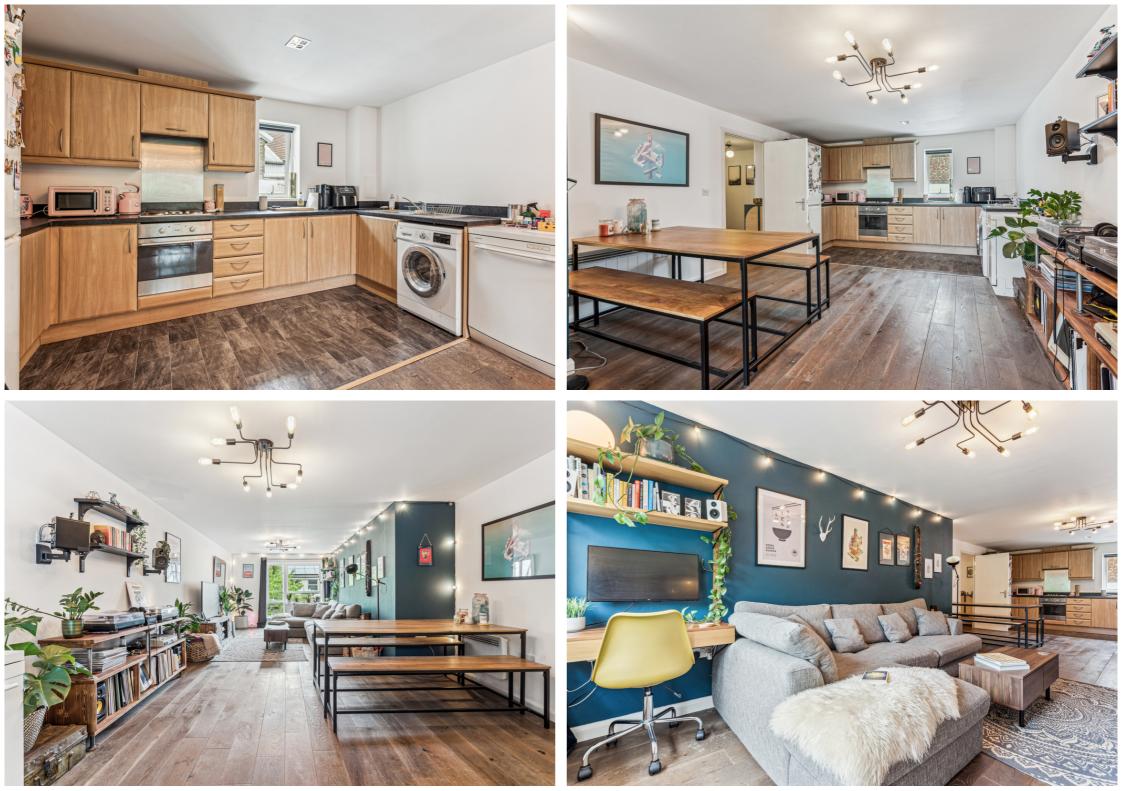

## country properties

An impressive two bedroom apartment positioned within a quiet cul de sac with only two apartments in the block and benefitting from secure under croft parking.

The property is bright and airy throughout with an open plan living/dining room leading to the fitted kitchen. There are two large double bedrooms with the primary offering fitted wardrobes. Located from the entrance hall is the modern bathroom suite and storage cupboard.

- Impressive two bedroom apartment
- Two large double bedrooms
- Spacious and airy accommodation
- Secure allocated parking
- 0.6 miles, 14 min walk to Hitchin town centre (as per Google Maps)
- 0.2 miles, 6 mins walk to Hitchin train station (as per Google maps)