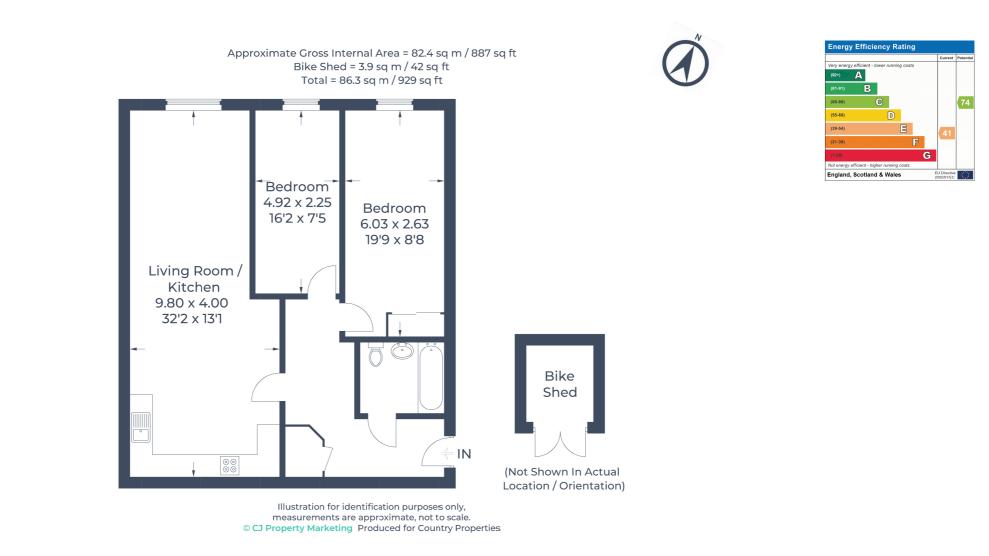

## country properties

An impressive two bedroom apartment positioned within a quiet cul de sac with only two apartments in the block and benefitting from secure under croft parking.

The property is bright and airy throughout with an open plan living/dining room leading to the fitted kitchen. There are two large double bedrooms with the primary offering fitted wardrobes. Located from the entrance hall is the modern bathroom suite and storage cupboard.

- Impressive two bedroom apartment
- Two large double bedrooms
- Spacious and airy accommodation
- Secure allocated parking
- 0.6 miles, 14 min walk to Hitchin town centre (as per Google Maps)
- 0.2 miles, 6 mins walk to Hitchin train station (as per Google maps)