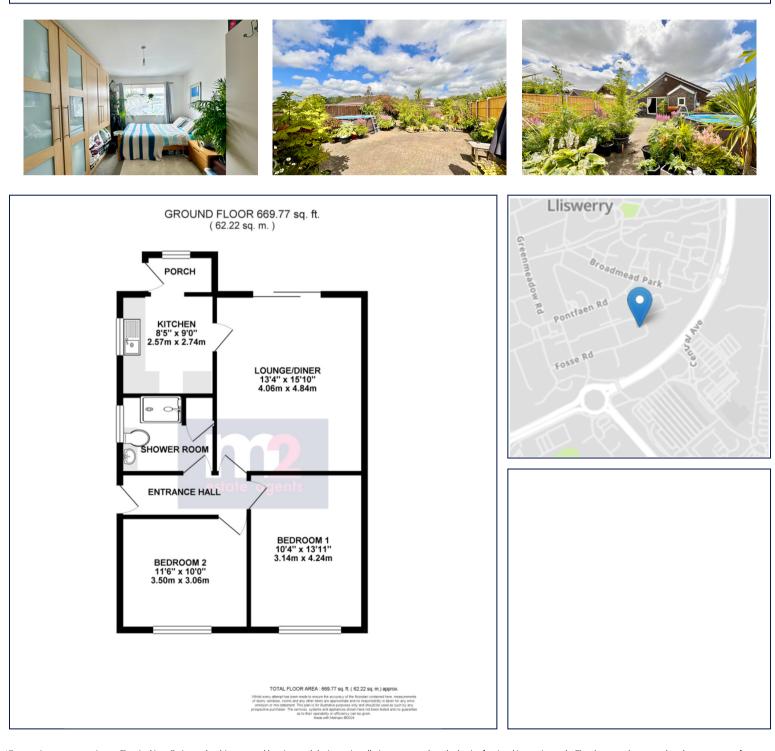

Offering well planned living accommodation briefly comprises: Entrance Hallway, Two Double Bedrooms, Refitted Kitchen, Refitted Shower Room & Spacious Living Room with patio doors opening to the rear. Outside: To the front, extensive parking for multiple vehicles with carport. To the rear, an easily maintained garden with patio, fully enclosed by timber fencing.