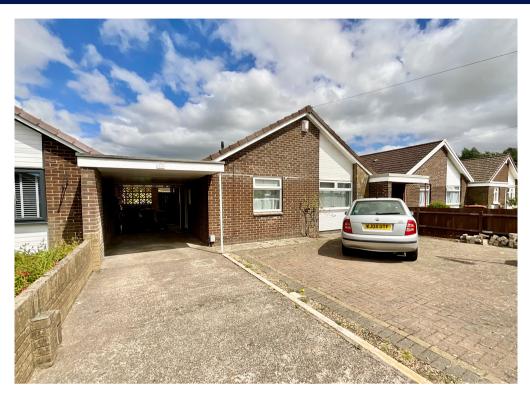

11 Fosse Road, Newport. NP19 4PA £249,950 Tenure Freehold

- DETACHED BUNGALOW
- 2 DOUBLE BEDROOMS
- REFITTED KITCHEN
- REFITTED SHOWER ROOM

- SPACIOUS LIVING ROOM
- CAR PORT WITH EXTENSIVE PARKING
- CONVENIENT LEVEL LOCATION
- NO CHAIN

## \*NO CHAIN!! TWO DOUBLE BEDROOM, DETACHED BUNGALOW IN LEVEL LOCATION WITH REFITTED KITCHEN, REFITTED SHOWER ROOM, LIVING ROOM, EASILY MAINTAINED GARDENS, EXTENSIVE PARKING WITH CARPORT\*

Situated on the popular & convenient East Side of Newport is this well presented, two double bedroom, detached bungalow which offers good size, spacious accommodation. The property is located within walking distance to all local amenities, supermarkets, shopping at Newport Retail Park & the Southern Distributor Road providing quick easy access to junctions 24 & 28 of the M4.

Offering well planned living accommodation briefly comprises: Entrance Hallway, Two Double Bedrooms, Refitted Kitchen, Refitted Shower Room & Spacious Living Room with patio doors opening to the rear. Outside: To the front, extensive parking for multiple vehicles with carport. To the rear, an easily maintained garden with patio, fully enclosed by timber fencing.