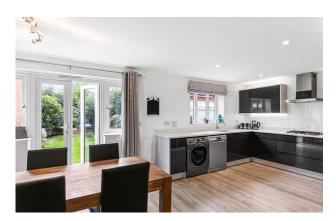

# Description

A stunning family home situated in a popular village with the addition of an external home office/studio converted from part of the garage. The accommodation is immaculately presented and enjoys a country outlook to the rear. There is a welcoming entrance hall, cloakroom, understairs cupboard and a spacious sitting room. The kitchen/dining room features sleek gloss cabinetry, quartz worktops, Smeg gas hob, integrated appliances and French doors opening to the garden. There are three bedrooms including the main bedroom with en-suite shower room and built-in wardrobe, and a family bathroom. There is driveway parking for up to three vehicles, garage storage and a secluded, landscaped rear garden.

## **Features**

- Landscaped rear garden
- Contemporary kitchen / dining room with garden views
- Three generous bedrooms including the main bedroom with en-suite shower room
- Short walk to village convenience store
- Adjoining countryside at the rear
- Driveway parking for up to 3 cars
- Yearly management fee applies for this development
- Recent addition of home office/studio space
- Council Tax Band D & Freehold