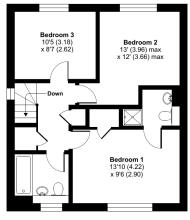

## Apple Meadow, Baltonsborough, Glastonbury, BA6

Approximate Area = 1050 sq ft / 97.5 sq m Garage = 215 sq ft / 20 sq m Total = 1265 sq ft / 117.5 sq m For identification only - Not to scale

**GROUND FLOOR** 

FIRST FLOOR

Floor plan produced in accordance with RICS Property Measurement Standards incorporating International Property Measurement Standards (IPMS2 Residential). © nichecom 2025. Produced for Cooper and Tanner. REF: 859432