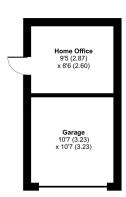

## Apple Meadow, Baltonsborough, Glastonbury, BA6

Approximate Area = 1050 sq ft / 97.5 sq m Garage = 215 sq ft / 20 sq m Total = 1265 sq ft / 117.5 sq m For identification only - Not to scale

**GROUND FLOOR** 

FIRST FLOOR

Floor plan produced in accordance with RICS Property Measurement Standards incorporating International Property Measurement Standards (IPMS2 Residential). © nichecom 2025. Produced for Cooper and Tanner. REF: 859432