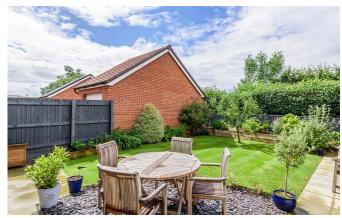

# Description

A stunning family home situated in a popular village with the addition of an external home office/studio converted from part of the garage. The accommodation is immaculately presented and enjoys a country outlook to the rear. There is a welcoming entrance hall, cloakroom, understairs cupboard and a spacious sitting room. The kitchen/dining room features sleek gloss cabinetry, quartz worktops, Smeg gas hob, integrated appliances and French doors opening to the garden. There are three bedrooms including the main bedroom with en-suite shower room and built-in wardrobe, and a family bathroom. There is driveway parking for up to three vehicles, garage storage and a secluded, landscaped rear garden.

## **Features**

- Landscaped rear garden
- Contemporary kitchen / dining room with garden views
- Three generous bedrooms including the main bedroom with en-suite shower room
- Short walk to village convenience store
- Adjoining countryside at the rear
- Driveway parking for up to 3 cars
- Yearly management fee applies for this development
- Recent addition of home office/studio space
- Council Tax Band D & Freehold