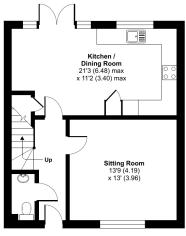

## Apple Meadow, Baltonsborough, Glastonbury, BA6

Approximate Area = 1050 sq ft / 97.5 sq m Garage = 215 sq ft / 20 sq m Total = 1265 sq ft / 117.5 sq m For identification only - Not to scale

**GROUND FLOOR** 

FIRST FLOOR

Floor plan produced in accordance with RICS Property Measurement Standards incorporating International Property Measurement Standards (IPMS2 Residential). © nichecom 2025. Produced for Cooper and Tanner. REF: 859432