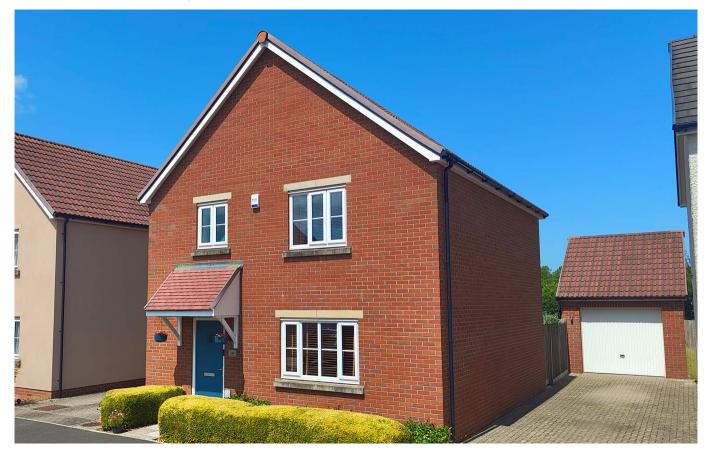

# Apple Meadow

Baltonsborough, BA68FQ

£399,950 Freehold

□ 3 □ 1 ⊕ 2 EPC C

# Description

A stunning family home situated in a popular village with the addition of an external home office/studio converted from part of the garage. The accommodation is immaculately presented and enjoys a country outlook to the rear. There is a welcoming entrance hall, cloakroom, understairs cupboard and a spacious sitting room. The kitchen/dining room features sleek gloss cabinetry, quartz worktops, Smeg gas hob, integrated appliances and French doors opening to the garden. There are three bedrooms including the main bedroom with en-suite shower room and built-in wardrobe, and a family bathroom. There is driveway parking for up to three vehicles, garage storage and a secluded, landscaped rear garden.