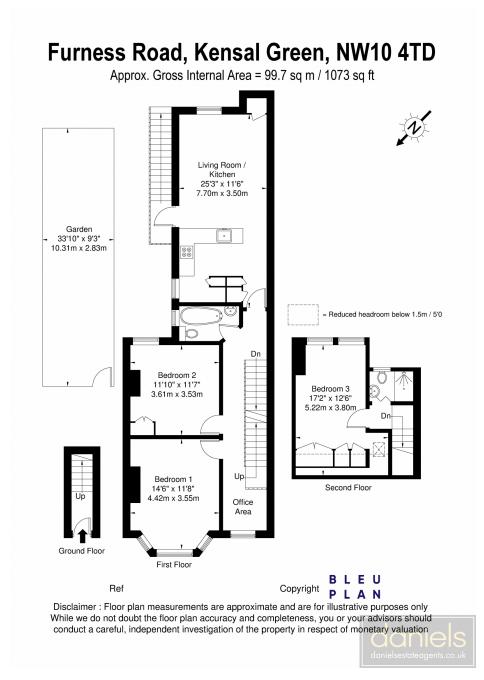

## Furness Road, Kensal Green, London NW10 4QG £725,000 - Leasehold

OVER 1000SQFT OF LIVING SPACE...

A STUNNING, SPACIOUS & LIGHT property set on the FIRST and SECOND FLOOR of a PERIOD CONVERSION. The property offers its own private entrance off the street.

The first floor of the property boasts OPEN PLAN LIVING ROOM & KITCHEN AREA which boasts VAULTED CEILING and with steps leading directly down to PRIVATE SOUTH EAST FACING GARDEN AREA, TWO BEDROOMS, BATHROOM and STUDY/OFFICE AREA. The second floor benefits from MAIN BEDROOM with ENSUITE SHOWER ROOM.

## POINTS OF INTEREST

- 1000 SQFT LIVING SPACE
- THREE DOUBLE BEDROOMS
- PRIVATE ENTRANCE AND GARDEN
- WELL DESIGNED

- WELL PRESENTED
- PERIOD CONVERSION
- CLOSE TO WILLESDEN JUNCTION STATION
- SPLIT LEVEL