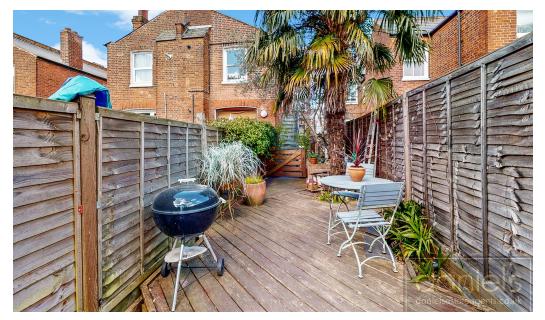

The first floor of the property boasts OPEN PLAN LIVING ROOM & KITCHEN AREA which boasts VAULTED CEILING and with steps leading directly down to PRIVATE SOUTH EAST FACING GARDEN AREA, TWO BEDROOMS, BATHROOM and STUDY/OFFICE AREA. The second floor benefits from MAIN BEDROOM with ENSUITE SHOWER ROOM.

## POINTS OF INTEREST

- 1000 SQFT LIVING SPACE
- THREE DOUBLE BEDROOMS
- PRIVATE ENTRANCE AND GARDEN
- WELL DESIGNED

- WELL PRESENTED
- PERIOD CONVERSION
- CLOSE TO WILLESDEN JUNCTION STATION
- SPLIT LEVEL