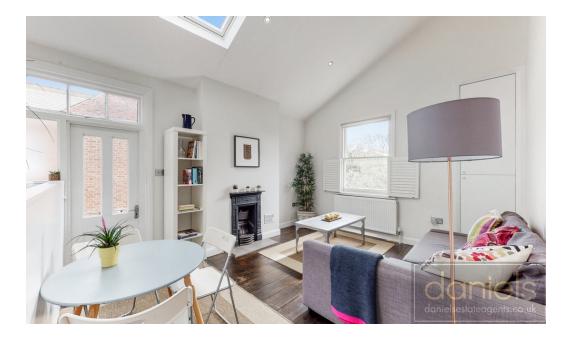

The first floor of the property boasts OPEN PLAN LIVING ROOM & KITCHEN AREA which boasts VAULTED CEILING and with steps leading directly down to PRIVATE SOUTH EAST FACING GARDEN AREA, TWO BEDROOMS, BATHROOM and STUDY/OFFICE AREA. The second floor benefits from MAIN BEDROOM with ENSUITE SHOWER ROOM.

## POINTS OF INTEREST

- 1000 SQFT LIVING SPACE
- THREE DOUBLE BEDROOMS
- PRIVATE ENTRANCE AND GARDEN
- WELL DESIGNED

- WELL PRESENTED
- PERIOD CONVERSION
- CLOSE TO WILLESDEN JUNCTION STATION
- SPLIT LEVEL