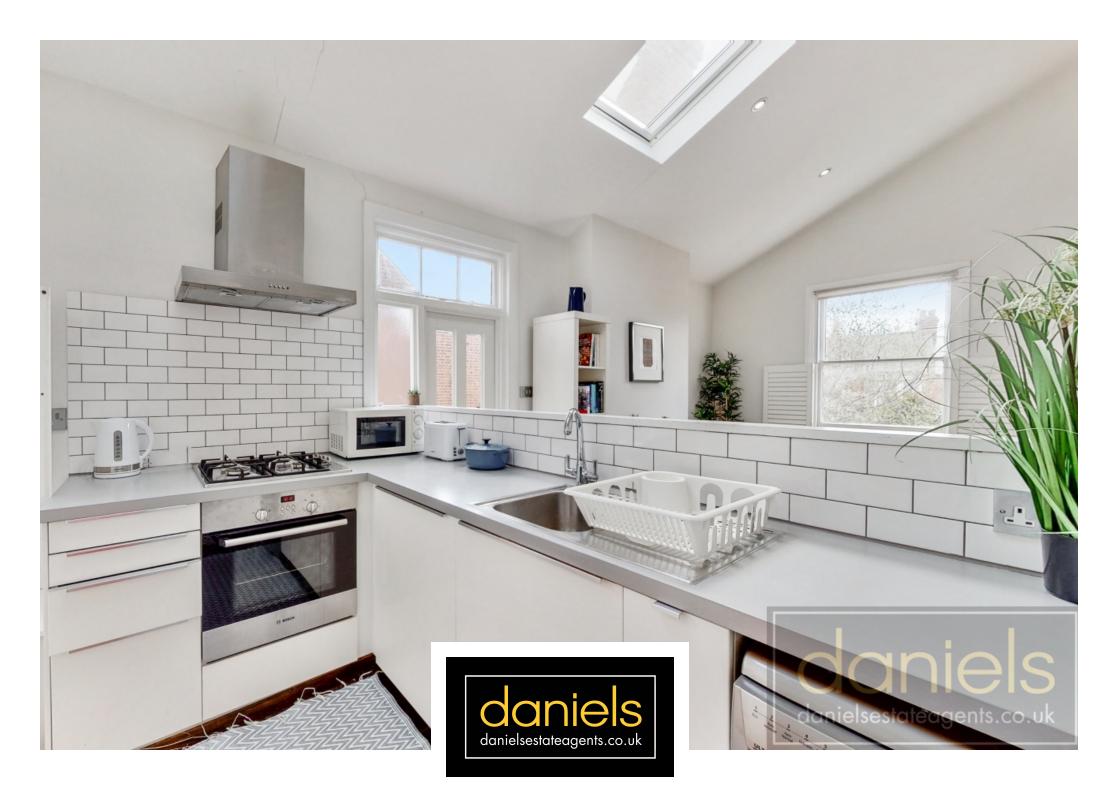

The first floor of the property boasts OPEN PLAN LIVING ROOM & KITCHEN AREA which boasts VAULTED CEILING and with steps leading directly down to PRIVATE SOUTH EAST FACING GARDEN AREA, TWO BEDROOMS, BATHROOM and STUDY/OFFICE AREA. The second floor benefits from MAIN BEDROOM with ENSUITE SHOWER ROOM.

## POINTS OF INTEREST

- 1000 SQFT LIVING SPACE
- THREE DOUBLE BEDROOMS
- PRIVATE ENTRANCE AND GARDEN
- WELL DESIGNED

- WELL PRESENTED
- PERIOD CONVERSION
- CLOSE TO WILLESDEN JUNCTION STATION
- SPLIT LEVEL