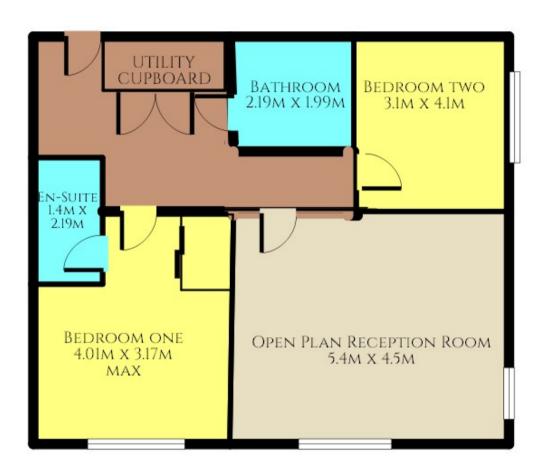

# **ROOM DESCRIPTIONS**

# **TOP FLOOR**

#### **ENTRANCE HALLWAY**

Doors to all rooms and large storage cupboard housing the hot water tank, space and plumbing for a washing machine.

#### **OPEN PLAN LOUNGE/KITCHEN**

5.4m x 4.5m (17' 9" x 14' 9")

Fitted gloss kitchen with a range of wall and base units. Integrated fridge/freezer, electric oven and hob with extractor over.

Window to the side aspect and Balcony to the front. Radiator.

#### **BEDROOM ONE**

3.17m x 4.1m (10' 5" x 13' 5")

Double bedroom with window to the front aspect. Fitted wardrobes and radiator. Door to the en-suite shower room.

#### **EN-SUITE SHOWER ROOM**

1.4m x 2.19m (4' 7" x 7' 2")

Fitted shower room comprising; double shower enclosure with sliding door access, wash hand basin and w/c. Heated towel radiator.

#### **BEDROOM TWO**

3.1m x 4.1m (10' 2" x 13' 5")

Double bedroom with window to the side aspect, radiator.

#### **BATHROOM**

2.19m x 1.99m (7' 2" x 6' 6")

Bathroom comprising; side panel bath with shower over, wash hand basin and w/c. Tiled to splash areas including the floor. Heated towel radiator.