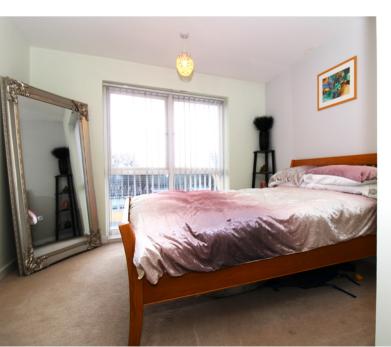

#### **BEDROOM ONE**

3.17m x 4.1m (10' 5" x 13' 5")

Double bedroom with window to the front aspect. Fitted wardrobes and radiator. Door to the en-suite shower room.

#### **BEDROOM TWO**

3.1m x 4.1m (10' 2" x 13' 5")

Double bedroom with window to the side aspect, radiator.