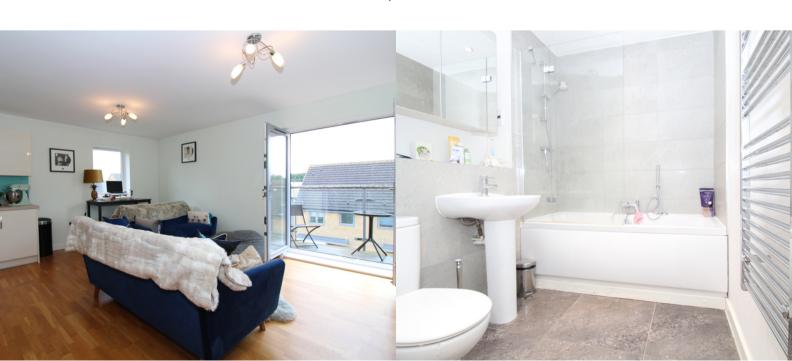

#### **OPEN PLAN LOUNGE/KITCHEN**

5.4m x 4.5m (17' 9" x 14' 9")

Fitted gloss kitchen with a range of wall and base units. Integrated fridge/freezer, electric oven and hob with extractor over.

Window to the side aspect and Balcony to the front. Radiator.

#### **EN-SUITE SHOWER ROOM**

1.4m x 2.19m (4' 7" x 7' 2")

Fitted shower room comprising; double shower enclosure with sliding door access, wash hand basin and w/c. Heated towel radiator.

#### **BATHROOM**

2.19m x 1.99m (7' 2" x 6' 6")

Bathroom comprising; side panel bath with shower over, wash hand basin and w/c. Tiled to splash areas including the floor. Heated towel radiator.