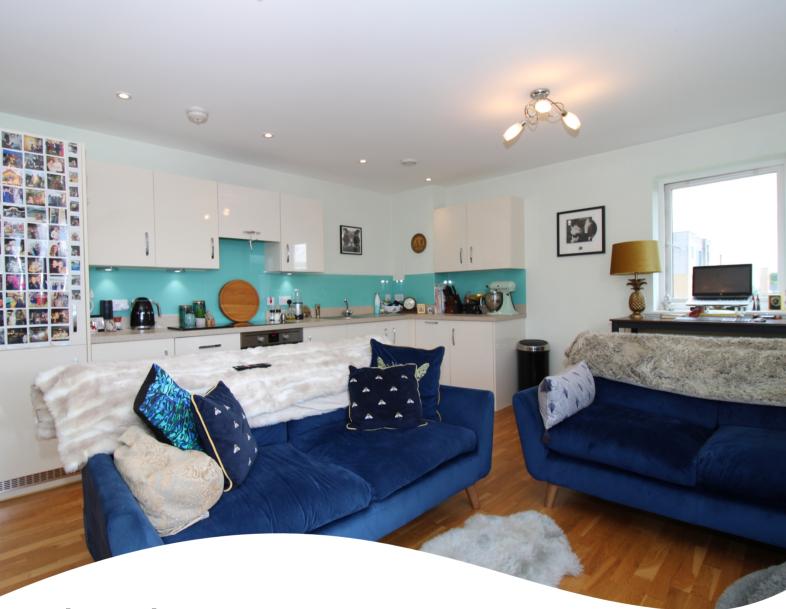

# PROPERTY DESCRIPTION

This well presented two bedroom, top floor apartment within Chrysalis Park is being sold chain free. Built in 2015 with a modern design, the property benefits from: open plan lounge/kitchen with gloss finish, two double bedrooms, one with an en-suite shower room and a family bathroom.

#### **OPEN PLAN LOUNGE/KITCHEN**

5.4m x 4.5m (17' 9" x 14' 9")

Fitted gloss kitchen with a range of wall and base units. Integrated fridge/freezer, electric oven and hob with extractor over.

Window to the side aspect and Balcony to the front. Radiator.