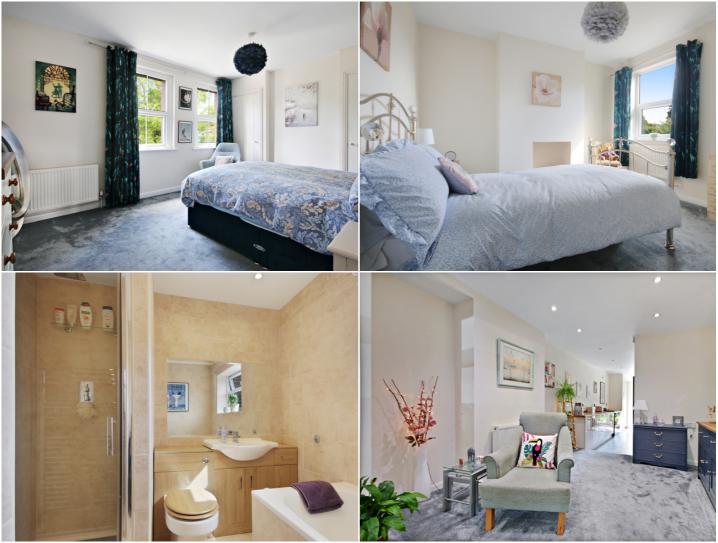

# Master Bedroom

14' 2" x 10' 10" (4.32m x 3.30m)

### **Bedroom Two**

11' 0" x 10' 0" (3.35m x 3.05m)

# Bathroom

8' 2" x 7' 6" (2.49m x 2.29m)