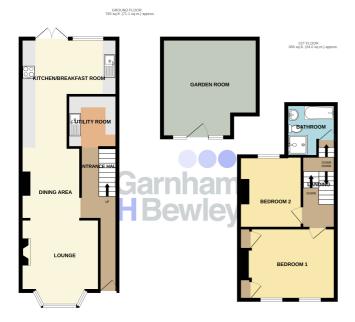

# Accommodation

### **Ground Floor**

# Entrance Hallway

# Lounge

13' 1" x 11' 11" (3.99m x 3.63m)

# Dining Area

10' 10" x 9' 11" (3.30m x 3.02m)

## Kitchen / Breakfast Room

18' 9" x 14' 6" (5.71m x 4.42m)

# Utility Room

7' 9" x 7' 5" (2.36m x 2.26m)

### First Floor

# Master Bedroom

14' 2" x 10' 10" (4.32m x 3.30m)

### **Bedroom Two**

11' 0" x 10' 0" (3.35m x 3.05m)

# Bathroom

8' 2" x 7' 6" (2.49m x 2.29m)

# Detached Garden Room

14' 11" x 14' 5" (4.55m x 4.39m)

TOTAL FLOOR AREA: 1132 sq.ft. (106.1 sq.m.) approx.

Whist every attempt has been made to ensure the accuracy of the floorpian contained neve, measurement of doors, windows, rooms and any other items are approximate and no responsibility is taken for any enterior increasion or mini-insterner. This plant is for items reading propose only and should be used as such by any prospect/per purchaser. The services, systems and appliances shown have not been tested and no guarante as to their forepatibility or efficiency can be glyens.