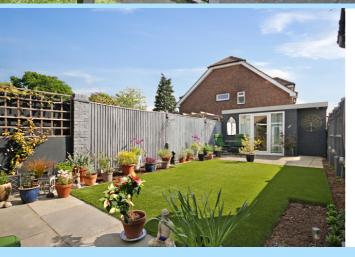

# Outside

Rear Garden

# Detached Garden Room

14' 11" x 14' 5" (4.55m x 4.39m)

TOTAL FLOOR AREA: 1132 sq.ft. (106.1 sq.m.) approx.

Whist every attempt has been made to ensure the accuracy of the floorpian contained neve, measurement of doors, windows, rooms and any other items are approximate and no responsibility is taken for any enterior increasion or mini-insterner. This plant is for items reading propose only and should be used as such by any prospect/per purchaser. The services, systems and appliances shown have not been tested and no guarante as to their forepatibility or efficiency can be glyens.