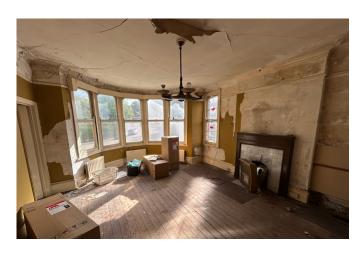

## £1,400,000

A substantial double fronted semi-detached 5 bedroom, 4 reception room house of approx. 2,500 SQ FT (232 SQ M) on a large plot overlooking parkland to the rear in need of complete refurbishment with potential to convert/extend subject to necessary consents.

- · Development potential STP
- Large plot
- 0.2 mile from Woodside Park Station (Northern Line)
- Approx. 2500 sq ft
- Substantial west facing garden
- Overlooking Dollis Brook parkland

When you are considering a property we recommend that you instruct a surveyor to ensure the property is in sound structural order and that equipment, fitting, services, etc are in working order and/or fit for their purpose and a solicitor to verify tenure and title of the property. We can give no assurances in this regard nor can we verify accuracy of measurements or distance.