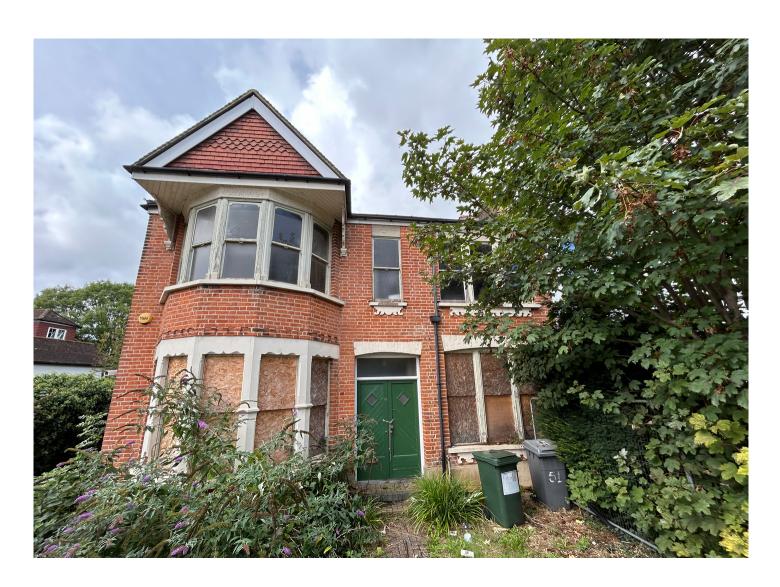

## £1,400,000

A substantial double fronted semi-detached 5 bedroom, 4 reception room house of approx. 2,500 SQ FT (232 SQ M) on a large plot overlooking parkland to the rear in need of complete refurbishment with potential to convert/extend subject to necessary consents.

- · Development potential STP
- Large plot
- 0.2 mile from Woodside Park Station (Northern Line)
- Approx. 2500 sq ft
- Substantial west facing garden
- Overlooking Dollis Brook parkland

When you are considering a property we recommend that you instruct a surveyor to ensure the property is in sound structural order and that equipment, fitting, services, etc are in working order and/or fit for their purpose and a solicitor to verify tenure and title of the property. We can give no assurances in this regard nor can we verify accuracy of measurements or distance.