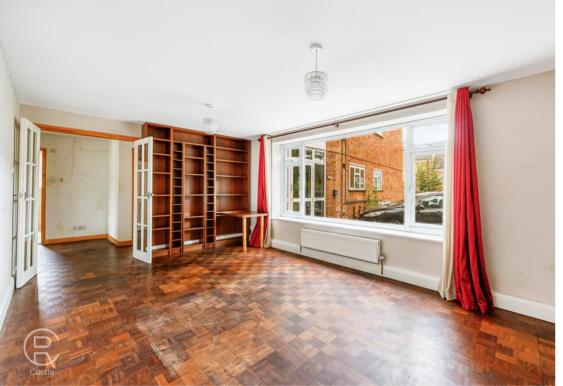

# Lounge (Reception)

17' 5" x 11' 6" (5.31m x 3.51m) Front aspect double glazed window, radiator, parquet floor