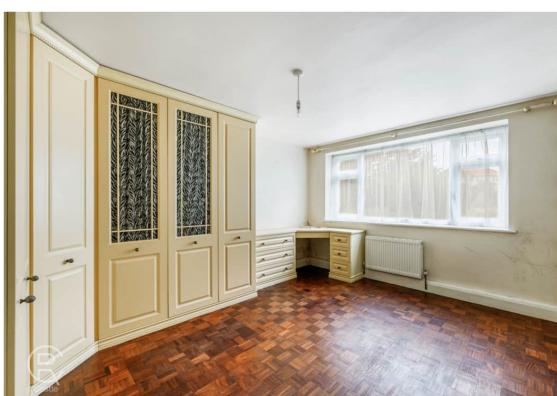

#### **Bedroom One**

13' 11"  $\times$  11' 1" (4.24m  $\times$  3.38m) Rear aspect double glazed window, radiator, fitted wardrobes, parquet floor

# **Bedroom Two**

12' 6"  $\times$  8' 5" (3.81m  $\times$  2.57m) Side aspect double glazed window, radiator, wood floor