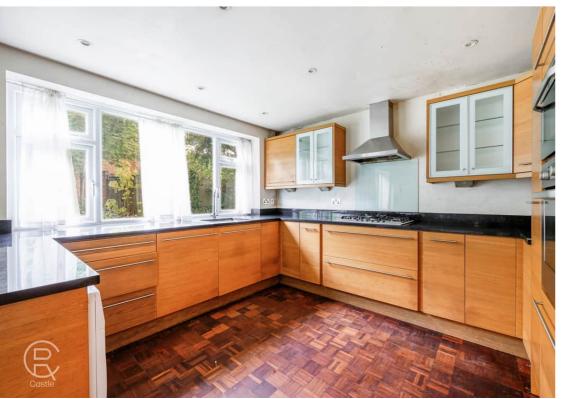

# Kitchen/Diner

22' 6"  $\times$  11' 8" (6.86m  $\times$  3.56m) Rear aspect double glazed window and French doors to garden, wide range of eye and base level units with granite worktops, gas hob with extractor hood over and double oven to the side, plumbing and space for washing machine and dishwasher, parquet flooring throughout, radiator