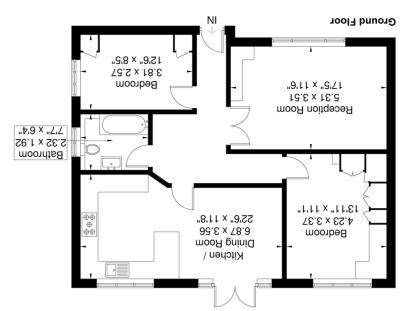

# Lounge (Reception)

17' 5" x 11' 6" (5.31m x 3.51m) Front aspect double glazed window, radiator, parquet floor

# Kitchen/Diner

22' 6"  $\times$  11' 8" (6.86m  $\times$  3.56m) Rear aspect double glazed window and French doors to garden, wide range of eye and base level units with granite worktops, gas hob with extractor hood over and double oven to the side, plumbing and space for washing machine and dishwasher, parquet flooring throughout, radiator

# **Bathroom**

Fully tiled suite, panel enclosed bath with shower, low level WC, pedestal wash hand basin, extractor fan, side aspect double glazed frosted window

#### **Bedroom One**

13' 11"  $\times$  11' 1" (4.24m  $\times$  3.38m) Rear aspect double glazed window, radiator, fitted wardrobes, parquet floor

# **Bedroom Two**

12' 6"  $\times$  8' 5" (3.81m  $\times$  2.57m) Side aspect double glazed window, radiator, wood floor