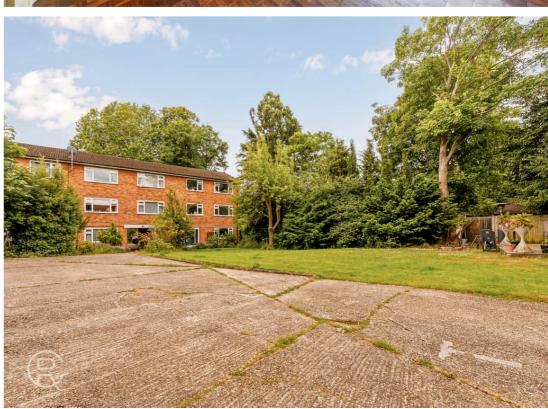

aspect double glazed window and French doors to garden, wide range of eye and base level units with granite worktops, gas hob with extractor hood over and double oven to the side, plumbing and space for washing machine and dishwasher, parquet flooring throughout, radiator

# **Bathroom**

Fully tiled suite, panel enclosed bath with shower, low level WC, pedestal wash hand basin, extractor fan, side aspect double glazed frosted window

#### **Bedroom One**

13' 11"  $\times$  11' 1" (4.24m  $\times$  3.38m) Rear aspect double glazed window, radiator, fitted wardrobes, parquet floor

# **Bedroom Two**

12' 6"  $\times$  8' 5" (3.81m  $\times$  2.57m) Side aspect double glazed window, radiator, wood floor

# Garden

Expansive maintained communal gardens with mature trees, patio area.