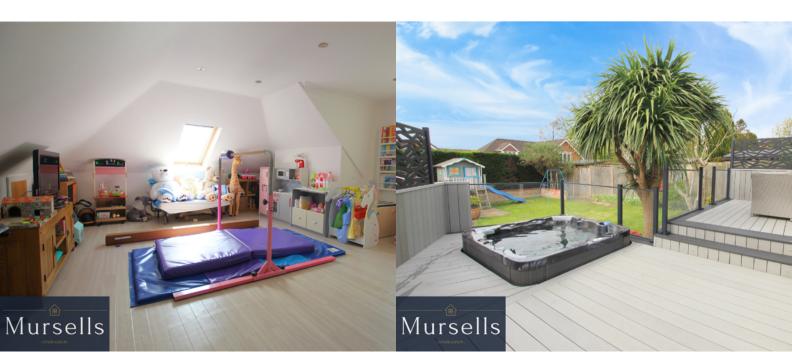

Three generously proportioned double bedrooms and a family bathroom complete the downstairs accommodation.

Upstairs is the master bedroom, which enjoys sea glimpses, and is complete with a fully tiled en-suite shower room and dressing area, offering a luxurious retreat for rest and relaxation.

Outside the south facing rear garden is a true delight with its recently laid large composite decking area surrounded by privacy screens complete with hot tub, perfect for relaxing whilst overlooking the remainder of the garden, which is mainly laid to lawn with mature shrubs and trees.