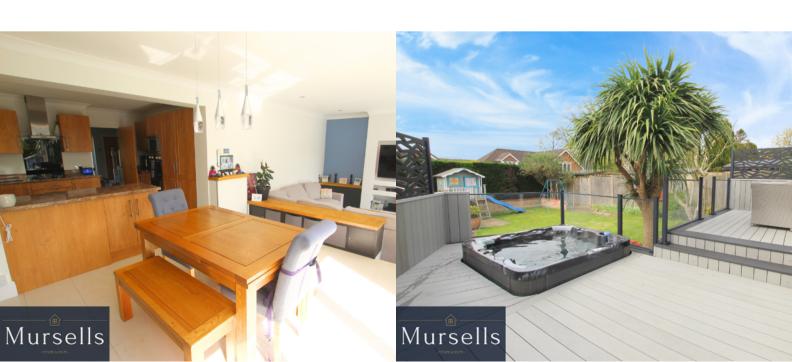

Stepping inside into the spacious hallway, you are immediately struck by the sense of space and light that permeates throughout the home. The 'L' shaped kitchen/dining/living room serves as the heart of the property, providing a versatile space for preparing/cooking all those culinary delights, dining/relaxation and entertaining, with bifold doors seamlessly connecting the interior to the beautifully landscaped rear garden. The sleek and modern kitchen units have granite effect worktops and incorporate integrated double oven, induction hob, microwave, fridge/freezer and dishwasher. There is a separate utility room with spaces for washing machine and tumble drier.

Outside the south facing rear garden is a true delight with its recently laid large composite decking area surrounded by privacy screens complete with hot tub, perfect for relaxing whilst overlooking the remainder of the garden, which is mainly laid to lawn with mature shrubs and trees.