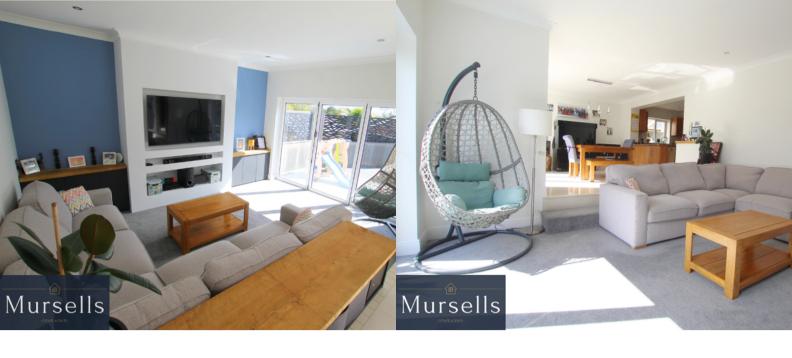

Stepping inside into the spacious hallway, you are immediately struck by the sense of space and light that permeates throughout the home. The 'L' shaped kitchen/dining/living room serves as the heart of the property, providing a versatile space for preparing/cooking all those culinary delights, dining/relaxation and entertaining, with bifold doors seamlessly connecting the interior to the beautifully landscaped rear garden. The sleek and modern kitchen units have granite effect worktops and incorporate integrated double oven, induction hob, microwave, fridge/freezer and dishwasher. There is a separate utility room with spaces for washing machine and tumble drier.