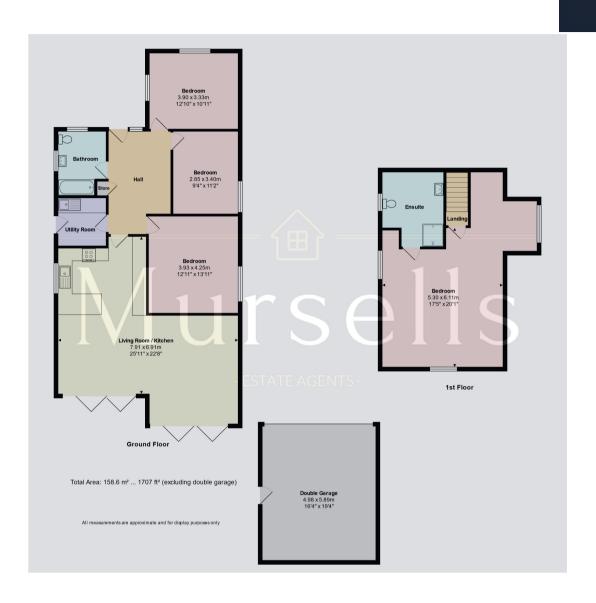

Stepping inside into the spacious hallway, you are immediately struck by the sense of space and light that permeates throughout the home. The 'L' shaped kitchen/dining/living room serves as the heart of the property, providing a versatile space for preparing/cooking all those culinary delights, dining/relaxation and entertaining, with bifold doors seamlessly connecting the interior to the beautifully landscaped rear garden. The sleek and modern kitchen units have granite effect worktops and incorporate integrated double oven, induction hob, microwave, fridge/freezer and dishwasher. There is a separate utility room with spaces for washing machine and tumble drier.

Three generously proportioned double bedrooms and a family bathroom complete the downstairs accommodation.

Upstairs is the master bedroom, which enjoys sea glimpses, and is complete with a fully tiled en-suite shower room and dressing area, offering a luxurious retreat for rest and relaxation.