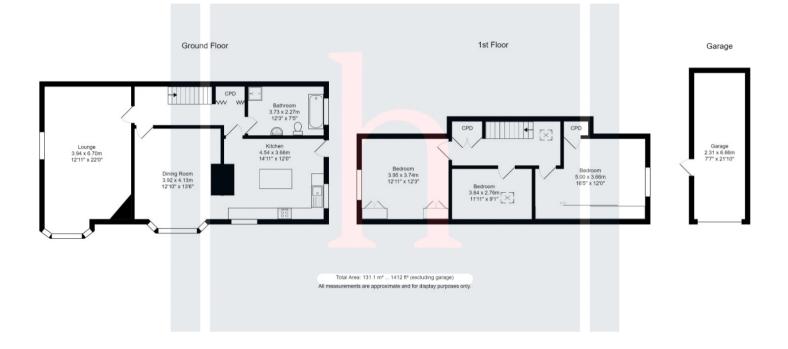

## **First Floor**

#### **Entrance Hallway**

**Bathroom** 12' 3" x 7' 5" (3.73m x 2.26m)

**Kitchen** 14' 11" x 12' 0" (4.55m x 3.66m)

**Dining Room** 12' 10" x 13' 6" (3.91m x 4.11m)

**Lounge** 12' 11" x 22' 0" (3.94m x 6.71m)

### Second Floor

Landing

**Bedroom** 12' 11" x 12' 3" (3.94m x 3.73m)

**Bedroom** 16' 5" x 12' 0" (5.00m x 3.66m)

**Bedroom** 11' 11" x 9' 1" (3.63m x 2.77m)

## External

**Garage** 7' 7" x 21' 10" (2.31m x 6.65m)

www.homewirral.co.ul