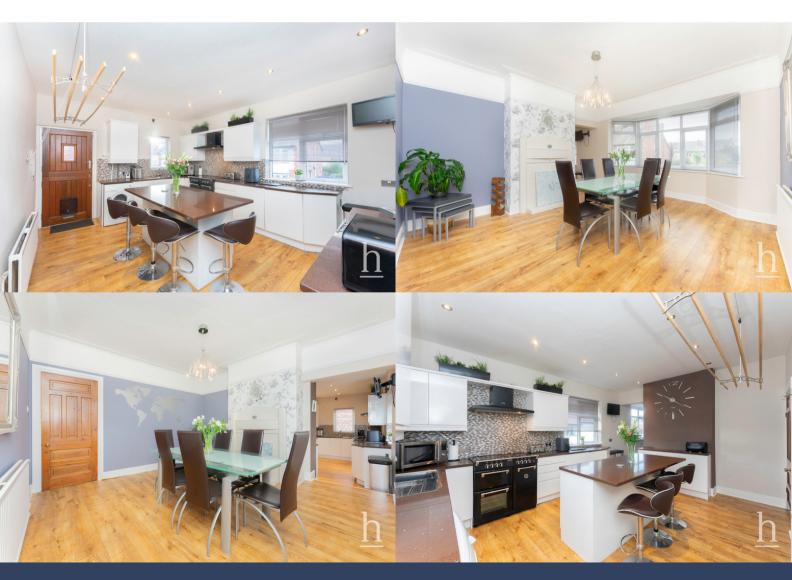

To the first floor there is a spacious entrance hallway which leads you through to the modern open-plan kitchen which has a central island which is perfect for entertaining guests. There are two further reception rooms which are both bright and airy and have beautiful bay-windows and it is the same floor where the modern and contemporary family bathroom is also located.

#### **Entrance Hallway**

**Bathroom** 12' 3" x 7' 5" (3.73m x 2.26m)

**Kitchen** 14' 11" x 12' 0" (4.55m x 3.66m)

**Dining Room** 12' 10" x 13' 6" (3.91m x 4.11m)

**Lounge** 12' 11" x 22' 0" (3.94m x 6.71m)