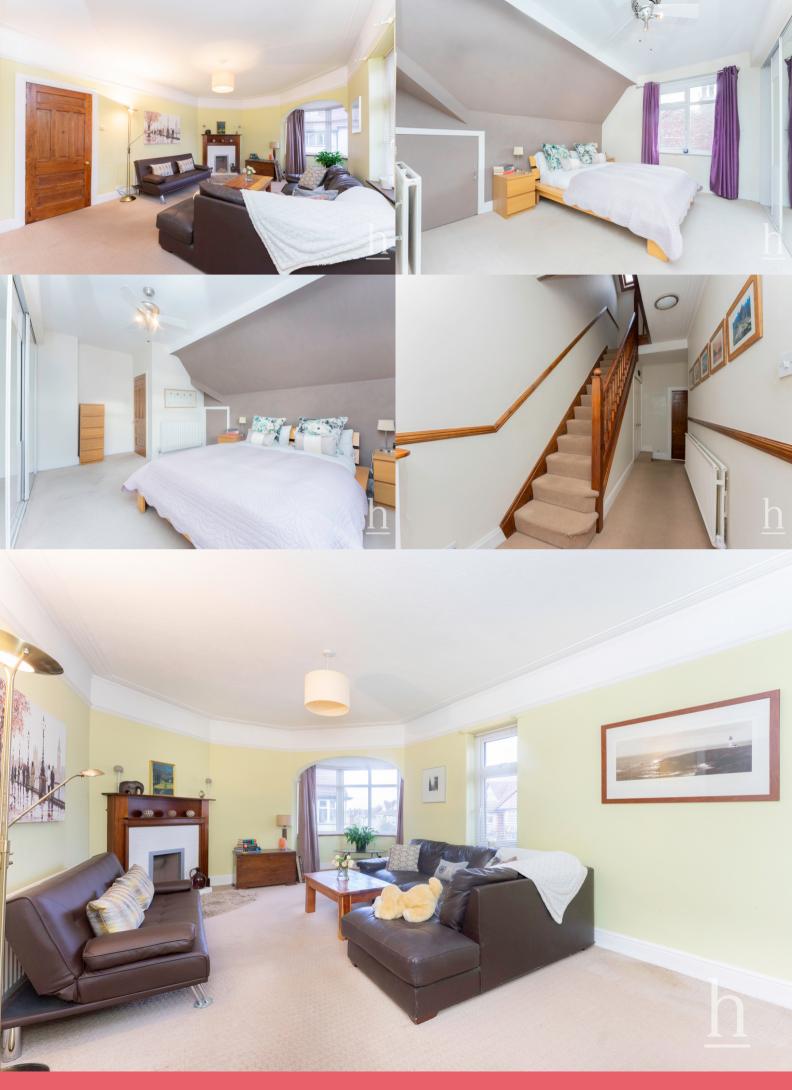

To the first floor there is a spacious entrance hallway which leads you through to the modern open-plan kitchen which has a central island which is perfect for entertaining guests. There are two further reception rooms which are both bright and airy and have beautiful bay-windows and it is the same floor where the modern and contemporary family bathroom is also located.

To the first floor there are three generously sized bedrooms with plenty of useful storage space.

### Second Floor

Landing

**Bedroom** 12' 11" x 12' 3" (3.94m x 3.73m)

**Bedroom** 16' 5" x 12' 0" (5.00m x 3.66m)

**Bedroom** 11' 11" x 9' 1" (3.63m x 2.77m)