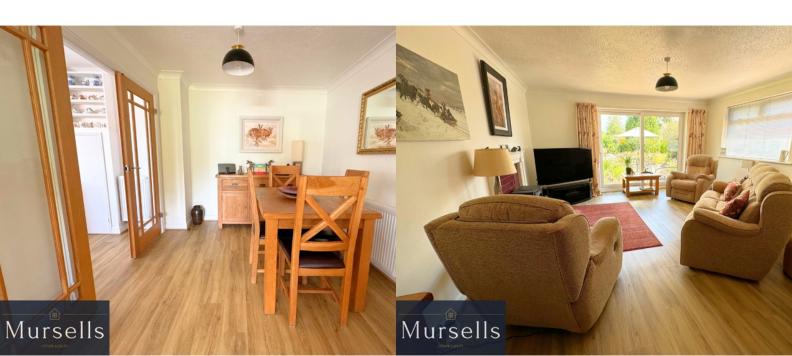

## Key Features:

- Spacious and Inviting Interiors: The property is in excellent condition throughout, offering a warm and welcoming atmosphere from the moment you step inside.
- Flexible Living Space: The ground floor features a versatile layout with two bedrooms, one of which is currently being used as a cozy second lounge/snug, ideal for relaxation or as a guest room. Please note this was originally the lounge prior to the property being extended.
- Elegant Lounge and Dining Area: The main lounge, located off the open-plan dining area, is bathed in natural light from the sliding patio door that opens out to the beautifully landscaped garden. This seamless connection to the outdoors creates an inviting space for entertaining and enjoying the serene surroundings.
- Modern Family Bathroom: The ground floor also includes a sleek and contemporary family bathroom, equipped with all the essentials for modern living.
- Upstairs Accommodation: The first floor comprises two well-appointed bedrooms, with the main bedroom benefiting from an en-suite toilet, ensuring convenience and privacy.
- Extensive Garden: The property boasts a remarkably long garden, meticulously landscaped and perfect for outdoor activities, gardening, or simply unwinding in a tranquil setting.