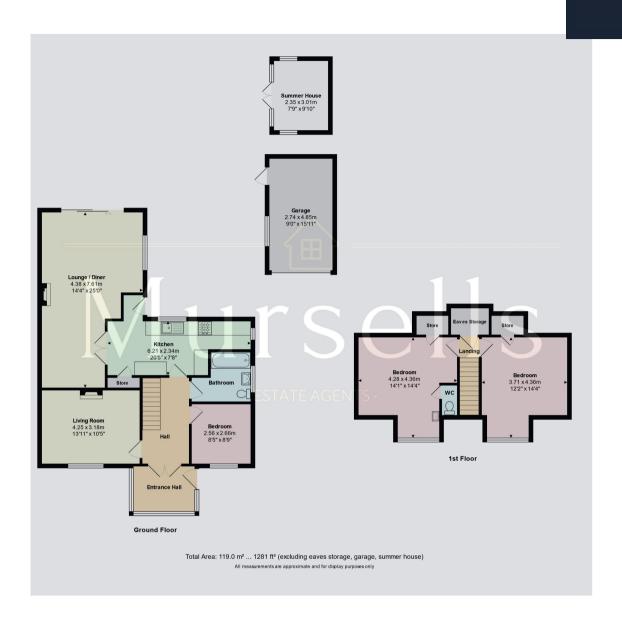

## Key Features:

- Spacious and Inviting Interiors: The property is in excellent condition throughout, offering a warm and welcoming atmosphere from the moment you step inside.
- Flexible Living Space: The ground floor features a versatile layout with two bedrooms, one of which is currently being used as a cozy second lounge/snug, ideal for relaxation or as a guest room. Please note this was originally the lounge prior to the property being extended.
- Elegant Lounge and Dining Area: The main lounge, located off the open-plan dining area, is bathed in natural light from the sliding patio door that opens out to the beautifully landscaped garden. This seamless connection to the outdoors creates an inviting space for entertaining and enjoying the serene surroundings.
- Modern Family Bathroom: The ground floor also includes a sleek and contemporary family bathroom, equipped with all the essentials for modern living.
- Upstairs Accommodation: The first floor comprises two well-appointed bedrooms, with the main bedroom benefiting from an en-suite toilet, ensuring convenience and privacy.
- Extensive Garden: The property boasts a remarkably long garden, meticulously landscaped and perfect for outdoor activities, gardening, or simply unwinding in a tranquil setting.