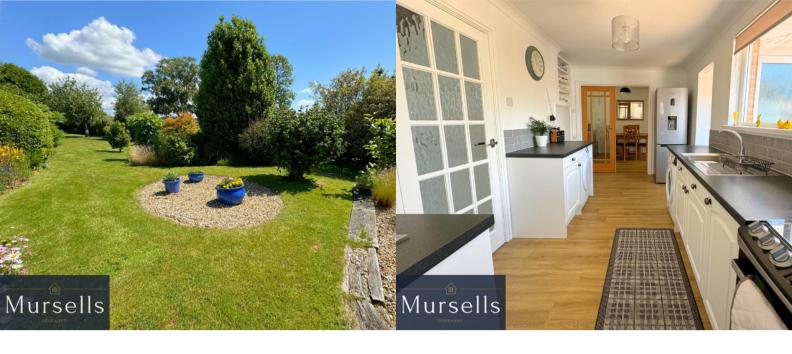

## Key Features:

- Spacious and Inviting Interiors: The property is in excellent condition throughout, offering a warm and welcoming atmosphere from the moment you step inside.
- Flexible Living Space: The ground floor features a versatile layout with two bedrooms, one of which is currently being used as a cozy second lounge/snug, ideal for relaxation or as a guest room. Please note this was originally the lounge prior to the property being extended.
- Elegant Lounge and Dining Area: The main lounge, located off the open-plan dining area, is bathed in natural light from the sliding patio door that opens out to the beautifully landscaped garden. This seamless connection to the outdoors creates an inviting space for entertaining and enjoying the serene surroundings.
- Modern Family Bathroom: The ground floor also includes a sleek and contemporary family bathroom, equipped with all the essentials for modern living.
- Upstairs Accommodation: The first floor comprises two well-appointed bedrooms, with the main bedroom benefiting from an en-suite toilet, ensuring convenience and privacy.
- Extensive Garden: The property boasts a remarkably long garden, meticulously landscaped and perfect for outdoor activities, gardening, or simply unwinding in a tranquil setting.