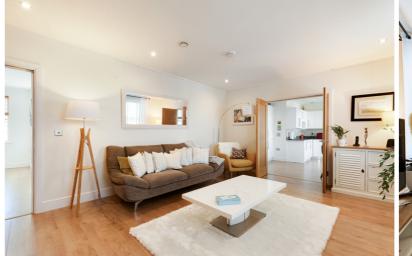

Offering 1005 sq.ft /93.4 sq.m of accommodation the property should be viewed internally to be fully appreciated.

Offered as end of chain, the property which is presented in excellent decorative condition was newly built in 2016 offers larger than average accommodation that comprises a large entrance hall, lounge with feature double doors opening into a large kitchen/diner, two double bedrooms with an en suite shower room to the main bedroom and a separate bathroom suite. The kitchen is fully integrated complimented with granite work surfaces and the bathroom and en-suite are luxuriously fitted.