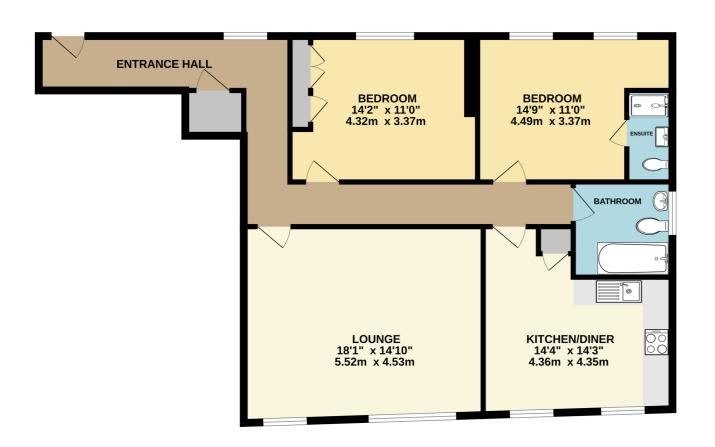

Council Tax Band D.

MID FLOOR FLAT 1005 sq.ft. (93.4 sq.m.) approx.

TOTAL FLOOR AREA: 1005 sq.ft. (93.4 sq.m.) approx.

Whilst every attempt has been made to ensure the accuracy of the floorplan contained here, measurement of doors, windows, rooms and any other tems are approximate and no responsibility is taken for any error omission or mis-statement. This plan is for illustrative purposes only and should be used as such by any prospective purchaser. The services, systems and appliances shown have not been tested and no guarant as to the contractive of the contractive purchaser.