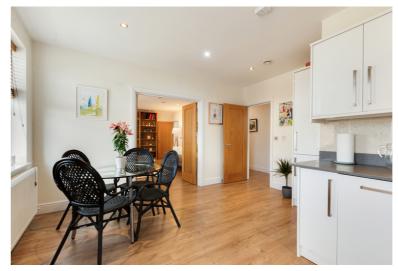

Offering 1005 sq.ft /93.4 sq.m of accommodation the property should be viewed internally to be fully appreciated.

Offered as end of chain, the property which is presented in excellent decorative condition was newly built in 2016 offers larger than average accommodation that comprises a large entrance hall, lounge with feature double doors opening into a large kitchen/diner, two double bedrooms with an en suite shower room to the main bedroom and a separate bathroom suite. The kitchen is fully integrated complimented with granite work surfaces and the bathroom and en-suite are luxuriously fitted.