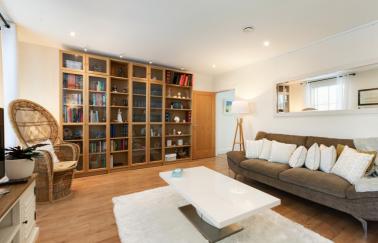

Offering 1005 sq.ft /93.4 sq.m of accommodation the property should be viewed internally to be fully appreciated.

Offered as end of chain, the property which is presented in excellent decorative condition was newly built in 2016 offers larger than average accommodation that comprises a large entrance hall, lounge with feature double doors opening into a large kitchen/diner, two double bedrooms with an en suite shower room to the main bedroom and a separate bathroom suite. The kitchen is fully integrated complimented with granite work surfaces and the bathroom and en-suite are luxuriously fitted.