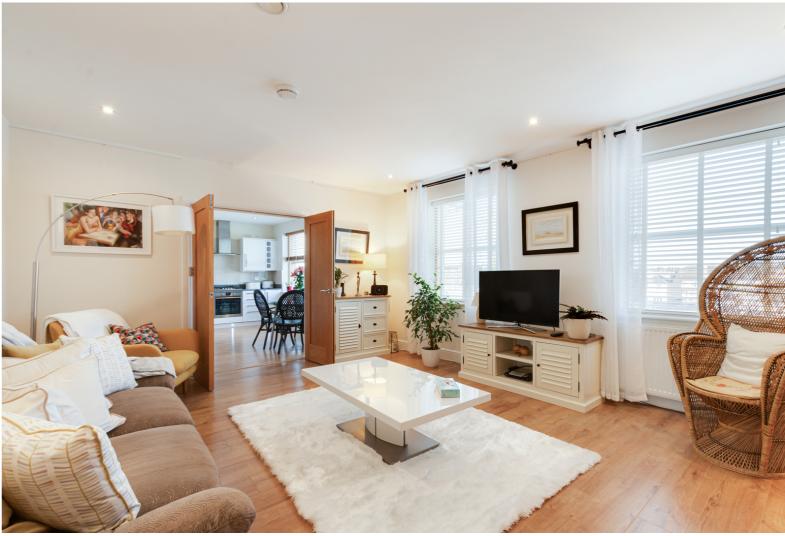

Offering 1005 sq.ft /93.4 sq.m of accommodation the property should be viewed internally to be fully appreciated.

Offered as end of chain, the property which is presented in excellent decorative condition was newly built in 2016 offers larger than average accommodation that comprises a large entrance hall, lounge with feature double doors opening into a large kitchen/diner, two double bedrooms with an en suite shower room to the main bedroom and a separate bathroom suite. The kitchen is fully integrated complimented with granite work surfaces and the bathroom and en-suite are luxuriously fitted.