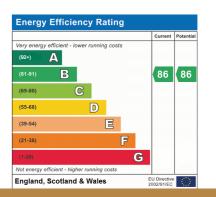

Council Tax Band D.

MID FLOOR FLAT 1005 sq.ft. (93.4 sq.m.) approx.

TOTAL FLOOR AREA: 1005 sq.ft. (93.4 sq.m.) approx.

Whilst every attempt has been made to ensure the accuracy of the floorplan contained here, measurement of doors, windows, rooms and any other tems are approximate and no responsibility is taken for any error omission or mis-statement. This plan is for illustrative purposes only and should be used as such by any prospective purchaser. The services, systems and appliances shown have not been tested and no guarant as to the contractive of the contractive purchaser.