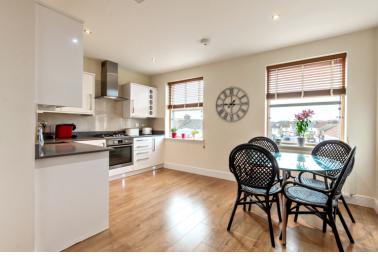

Offering 1005 sq.ft /93.4 sq.m of accommodation the property should be viewed internally to be fully appreciated.

Offered as end of chain, the property which is presented in excellent decorative condition was newly built in 2016 offers larger than average accommodation that comprises a large entrance hall, lounge with feature double doors opening into a large kitchen/diner, two double bedrooms with an en suite shower room to the main bedroom and a separate bathroom suite. The kitchen is fully integrated complimented with granite work surfaces and the bathroom and en-suite are luxuriously fitted.