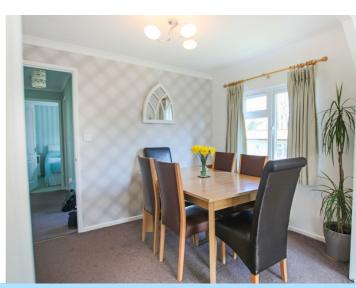

The front door of the property opens into a hallway providing access to all rooms. On the left is the dining room, which opens into a 19'0ft by 12'0ft Lounge, there are window all the way around which allow for an abundance of sunshine to sweep through the property. The lounge is fitted with an electric fireplace. The dining room itself can seat up to 6-8 people.