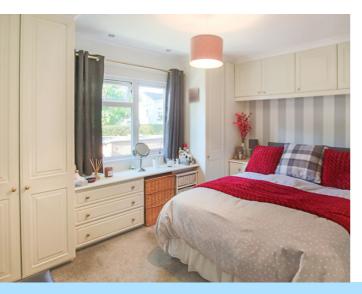

Both bedrooms are excellent sizes and easily fit a double bed each, they both benefit from built in wardrobes and windows to the either side of the property.

The bathroom is tastefully fitted with a low-level w/c, wash-hand basin and full length bath tub. There is a window in the bathroom to the front aspect.