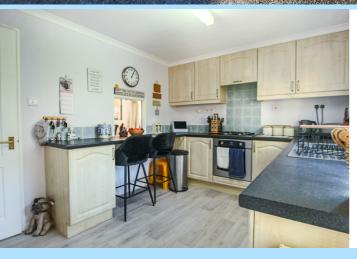

The kitchen is in excellent condition and offers access to the back garden. It is fitted with a gas hob, electric oven, breakfast bar, extractor hood, sink (with drainer) and newly fitted Worcester Bosch gas boiler. There is plenty of space for a fridge/freezer, washing machine and even a seperate tumble dryer. There is also a small airing cupboard located in the kitchen with a fitted radiator inside.