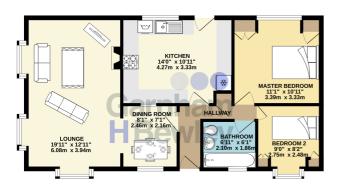

#### ACCOMODATION:

Lounge

19' 1" x 12' 1" (5.82m x 3.68m)

Dining Room

8' 1" x 7' 1" (2.46m x 2.16m)

Kitchen

14' 0" x 10' 1" (4.27m x 3.07m)

Master Bedroom

11' 1" x 10' 1" (3.38m x 3.07m)

Bedroom Two

9' 0" x 8' 2" (2.74m x 2.49m)

Bathroom

6' 1" x 6' 1" (1.85m x 1.85m)

GROUND FLOOR 717 sq.ft. (66.6 sq.m.) approx.

I KINGFISHER LANE - FLOORPLAN

TOTAL FLOOR AREA: 717 scal. (6.6 scal.m.) approx.