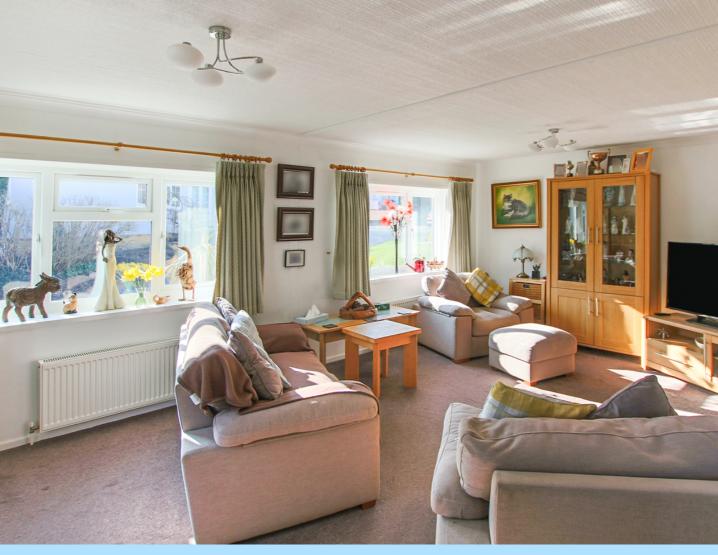

The front door of the property opens into a hallway providing access to all rooms. On the left is the dining room, which opens into a 19'0ft by 12'0ft Lounge, there are window all the way around which allow for an abundance of sunshine to sweep through the property. The lounge is fitted with an electric fireplace. The dining room itself can seat up to 6-8 people.