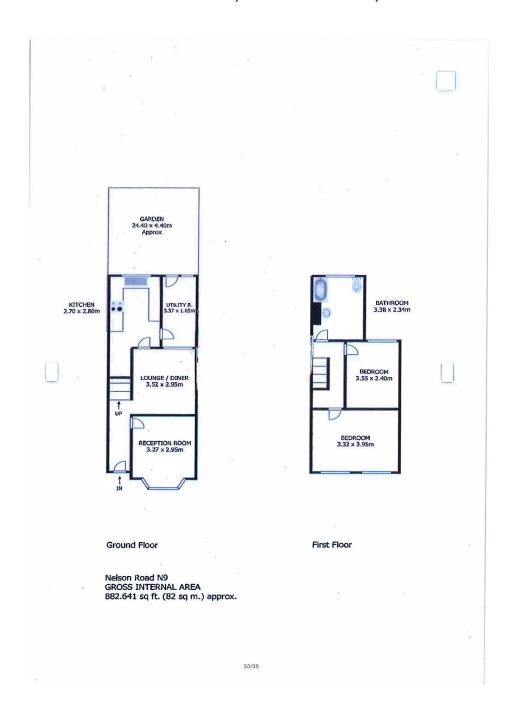

#### **RECEPTION HALLWAY:**

Laminated flooring, stairs to first floor landing, radiator & open access to reception two and reception one.

## **RECEPTION ONE:**

13' 0" x 9' 5" (3.96m x 2.87m - Into Bay)

Upvc double glazed window to front aspect, laminated flooring and radiator.

#### **RECEPTION TWO:**

11' 5" x 10' 5" (3.48m x 3.17m)

Laminated flooring. radiator, upvc double glazed window to rear aspect and open access to kitchen.

# KITCHEN:

11' 5" x 7' 10" (3.48m x 2.39m)

Range of units to base & eye level with worktop surfaces, cooker point, plumbed for washing machine, stainless steel sink unit with mixer taps, partly tiled walls, tiled flooring, door to lean to and upvc double glazed window to rear aspect.

#### **LEAN TO:**

Door leading to the rear gardens.

# FIRST FLOOR LANDING:

Access to loft area, built-in cupboard, doors to all bedrooms and bathroom.

# **BEDROOM ONE:**

12' 10" x 10' 10" (3.91m x 3.30m)

Laminated flooring, radiator & dual upvc double glazed window to front aspect.

#### **BEDROOM TWO:**

11' 5" x 7' 10" (3.48m x 2.39m)

Laminated flooring, radiator & upvc double glazed window to rear aspect.

#### **BATHROOM:**

Located to the first floor comprising free standing wash basin with mixer taps, p-shaped bath with mixer taps, low flush wc, tiled flooring, radiator and upvc double glazed window to aspect.