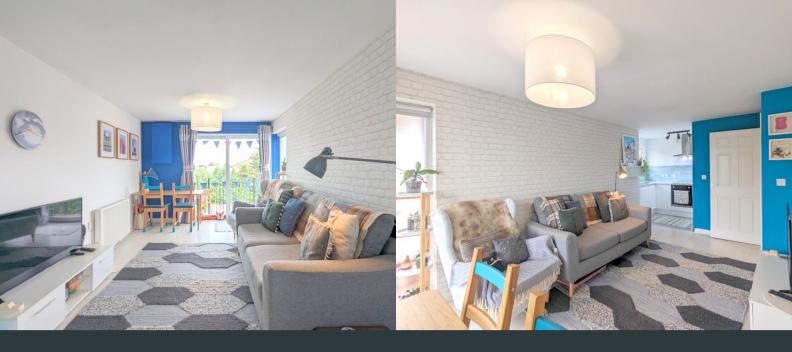

# LOUNGE/ DINER

Front aspect double glazed sliding doors to balcony and side aspect double glazed frosted window allowing plenty of light light into the room throughout the day. White wood effect laminate flooring, modern wall mounted heated system and ample space allowing for a nice divide between living and dining areas.

#### **BALCONY**

An L shaped balcony with wooden decking and canopy.