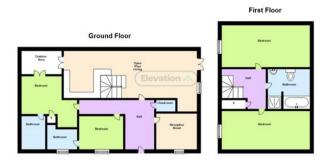

## £535,000 Freehold

- Five/six bedrooms
- Three Bathrooms
- Chain Free
- · Large open plan living area
- 2,486 sqft
- EPC Rating D

Hall

Cloakroom

Kitchen

Lounge (Reception)

Bedroom

**Ensuite** 

**Bedroom** 

**Ensuite** 

Bedroom

**Bedroom** 

**Bathroom** 

Garden

Floor plans are for layout purposes only. Measurements are approximate and subject to inaccuracies Plan produced using PlanJp.