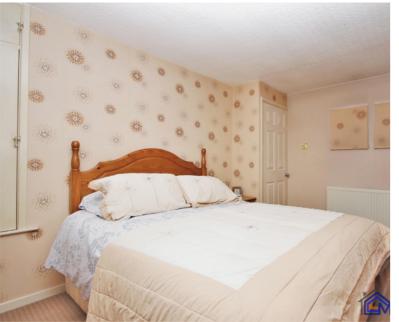

## Hallway

Lounge/Dining Room 6.40m x 3.25m (21' 0" x 10' 8")

Kitchen 2.72m x 2.76m (8' 11" x 9' 1")

Breakfast/Family Room 4.45m x 1.92m (14' 7" x 6' 4")

First Floor Stairs and Landing

Bedroom One 4.03m x 3.30m (13' 3" x 10' 10")