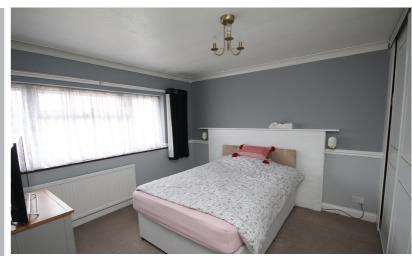

#### Bedroom One

12' 0" x 10' 7" (3.66m x 3.23m) Double glazed window to the rear aspect. Fitted wardrobes along one wall. Radiator.

## Bedroom Two

11' 3" x 10' 7" (3.43m x 3.23m) Double glazed window to the front aspect. Radiator.

## **Bedroom Three**

8' 8" x 8' 1" (2.64m x 2.46m) Double glazed window to the rear aspect. Radiator.