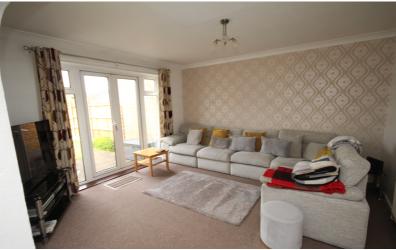

#### Lounge

19' 8" x 13' 8" (5.99m x 4.17m) Spacious lounge with double glazed French style doors with side windows overlooking the rear garden. Radiator. Tv point.