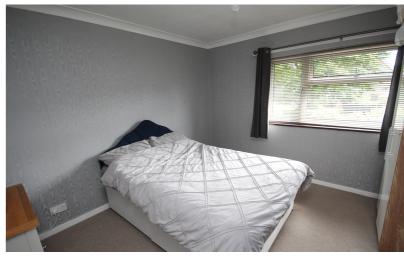

#### Bedroom One

12' 0" x 10' 7" (3.66m x 3.23m) Double glazed window to the rear aspect. Fitted wardrobes along one wall. Radiator.

## Bedroom Two

11' 3" x 10' 7" (3.43m x 3.23m) Double glazed window to the front aspect. Radiator.

## **Bedroom Three**

8' 8" x 8' 1" (2.64m x 2.46m) Double glazed window to the rear aspect. Radiator.