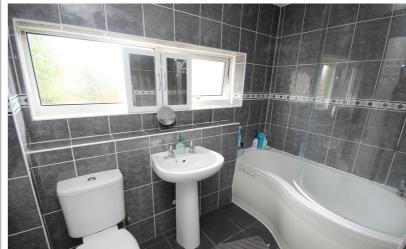

#### Bathroom

8' 9" x 5' 5" (2.67m x 1.65m) Modern suite comprising a low level wc, wash basin and panelled bath. Tiled walls and floors. Double glazed window to the front aspect. Radiator.