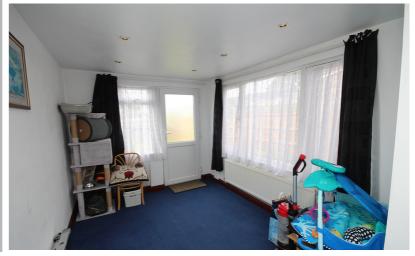

## Dining Room/Home Office

16' 10" x 8' 3" (5.13m x 2.51m) Double glazed windows to side and rear and double glazed door to the garden. Radiator.