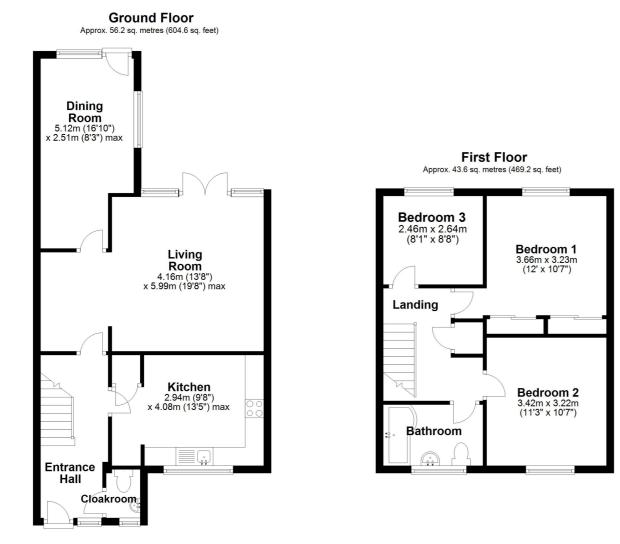

#### **Ground Floor**

#### **Entrance Hall**

Stairs to the first floor.

#### Kitchen/Breakfast Room

#### 13' 5" x 9' 8" (4.09m x 2.95m)

Fitted in a range of matching base and eye level units providing ample storage space. Single drainer sink unit. Space for cooker and plumbing for a washing machine. Wall mounted gas boiler. Double glazed window to the front aspect. Radiator.

#### Lounge

19' 8" x 13' 8" (5.99m x 4.17m) Spacious lounge with double glazed French style doors with side windows overlooking the rear garden. Radiator. Tv point.

## Dining Room/Home Office

16' 10" x 8' 3" (5.13m x 2.51m) Double glazed windows to side and rear and double glazed door to the garden. Radiator.

## **First Floor**

#### Landing

Linen cupboard. Access to the loft space.

#### Bedroom One

12' 0" x 10' 7" (3.66m x 3.23m) Double glazed window to the rear aspect. Fitted wardrobes along one wall. Radiator.

## Bedroom Two

11' 3" x 10' 7" (3.43m x 3.23m) Double glazed window to the front aspect. Radiator.

## **Bedroom Three**

8' 8" x 8' 1" (2.64m x 2.46m) Double glazed window to the rear aspect. Radiator.

#### Bathroom

8' 9" x 5' 5" (2.67m x 1.65m) Modern suite comprising a low level wc, wash basin and panelled bath. Tiled walls and floors. Double glazed window to the front aspect. Radiator.

#### Total area: approx. 99.8 sq. metres (1073.8 sq. feet)

All measurements are approximate and quoted in metric with imperial equivalents and for general guidance only and whilst every attempt has been made to ensure accuracy, they must not be relied on. The fixtures, fittings and appliances referred to have not been tested and therefore no guarantee can be given and that they are in working order. Internal photographs are reproduced for general information and it must not be inferred that any item shown is included with the property. For a free valuation, contact the numbers listed on the brochure.