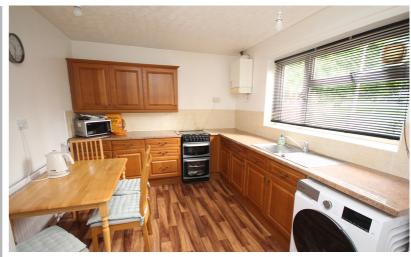

#### Kitchen/Breakfast Room

#### 13' 5" x 9' 8" (4.09m x 2.95m)

Fitted in a range of matching base and eye level units providing ample storage space. Single drainer sink unit. Space for cooker and plumbing for a washing machine. Wall mounted gas boiler. Double glazed window to the front aspect. Radiator.