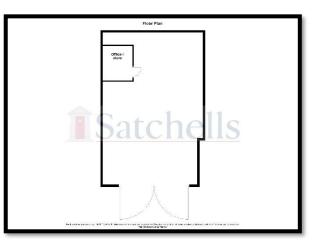

## In Brief:

Located on a small industrial park between Buntingford and Bishop Stortford, this unit of about 1,300 Sq. Ft. GIA (about 44' x 29') is offered on a new full repairing and insuring lease for storage and distribution. Predominately open plan double doors opening to the front. Located within is an office /storage room of about 12'8" x 8'5". Concrete apron to the front and 3 phase electric supply. Toilet facilities on site.

## Draft particulars subject to change.

These particulars are intended as a guide only and do not offer any form of contract. All measurements are approximate. The floor plan is for identification purposes only and are not to scale. Satchells have not tested any fixtures or fittings or carried out any kind of structural survey. All parties are advised to satisfy themselves to the position of; Tenure, user class, rates, leases, and VAT before entering into a purchase or lease. Some images may have been enhanced. We advise you check the availability of the property on the day of your viewing.