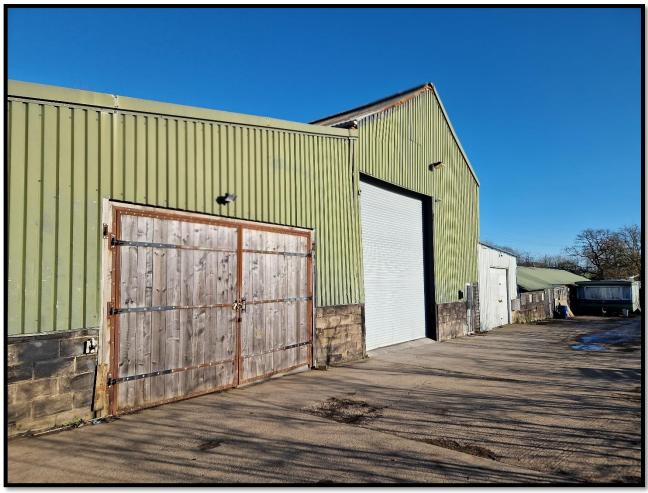

## **To let.** Storage & Distribution. About 1,300 Sq. Ft. GIA

Unit 8 Oaks Industrial Park Ginns Road, Buntingford, Hertfordshire. SG9 0JD

## In Brief:

Located on a small industrial park between Buntingford and Bishop Stortford, this unit of about 1,300 Sq. Ft. GIA (about 44' x 29') is offered on a new full repairing and insuring lease for storage and distribution. Predominately open plan double doors opening to the front. Located within is an office /storage room of about 12'8" x 8'5". Concrete apron to the front and 3 phase electric supply. Toilet facilities on site.