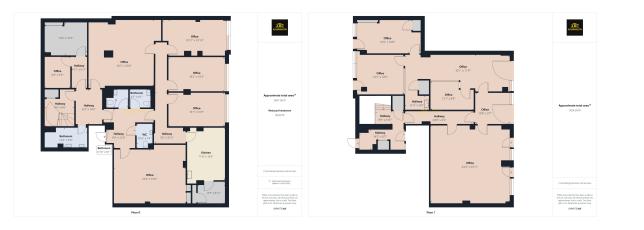

We are pleased to offer a selection of quality offices on the ground and lower ground floor of this exclusive ultra-modern building, occupying overall in excess of 4,850 square feet.

It is located on the borders of Whetstone, Barnet and Totteridge, with local transport facilities all within close proximity, and a variety of restaurants which can be found within walking distance.

Ranging in sizes from two to up to ten in personnel capacity, all of the offices benefit from air conditioning which is enhanced by a purified fresh air filtration system, WiFi signal boosters, a video entry system, and access to very smart kitchen and WC facilities. Secure off street parking can also be made available.

The offices can be let individually or in bulk if required, and short term lets are also an option on the whole or part of the building.

The rents range from £1,300 per month, are inclusive of Service Charges and Business Rates, and are subject to VAT.