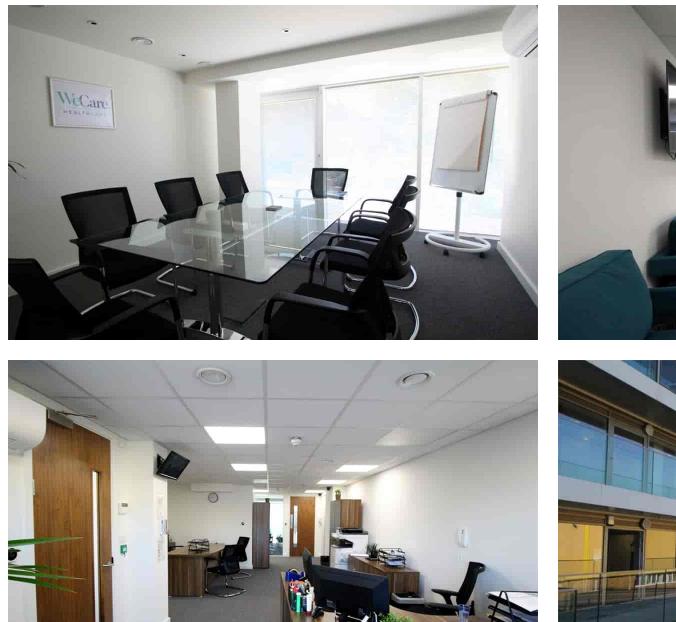

Ranging in sizes from two to up to ten in personnel capacity, all of the offices benefit from air conditioning which is enhanced by a purified fresh air filtration system, WiFi signal boosters, a video entry system, and access to very smart kitchen and WC facilities. Secure off street parking can also be made available.

The offices can be let individually or in bulk if required, and short term lets are also an option on the whole or part of the building.

The rents range from £1,300 per month, are inclusive of Service Charges and Business Rates, and are subject to VAT.