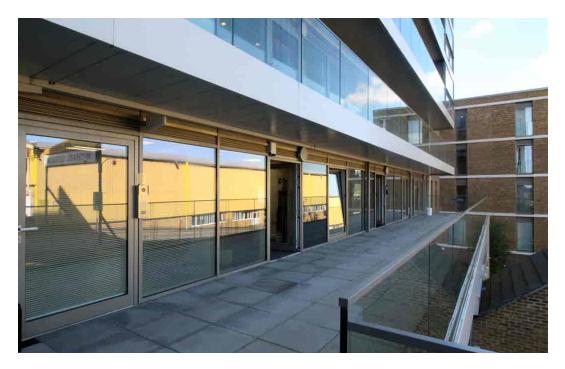

We are pleased to offer a selection of quality offices on the ground and lower ground floor of this exclusive ultra-modern building, occupying overall in excess of 4,850 square feet.

It is located on the borders of Whetstone, Barnet and Totteridge, with local transport facilities all within close proximity, and a variety of restaurants which can be found within walking distance.

Ranging in sizes from two to up to ten in personnel capacity, all of the offices benefit from air conditioning which is enhanced by a purified fresh air filtration system, WiFi signal boosters, a video entry system, and access to very smart kitchen and WC facilities. Secure off street parking can also be made available.