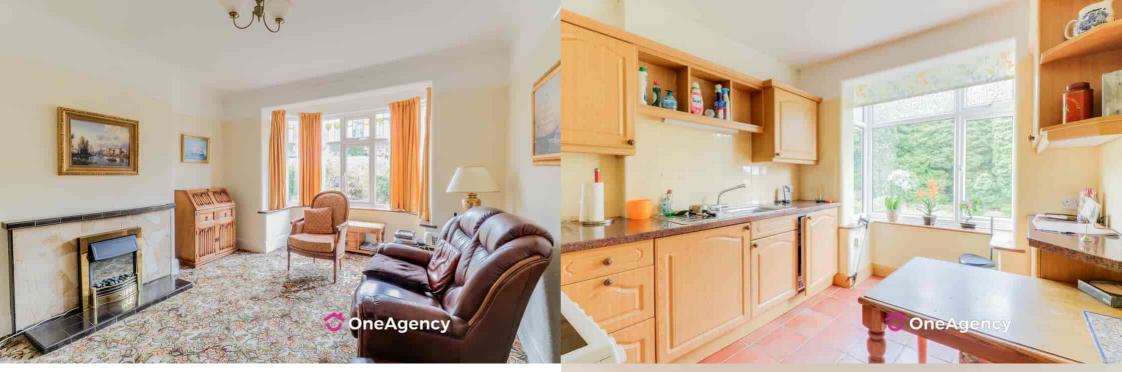

# Reception Room One

3.65m x 3.63m (12' 0" x 11' 11") A double glazed bay window, fireplace and surround and carpet flooring.

## Kitchen

2.75m x 2.63m (9' 0" x 8' 8") A range of wall and base units with worktops, stainless steel sink basin, space for a cooker, integral fridge, double glazed window and tiled flooring.