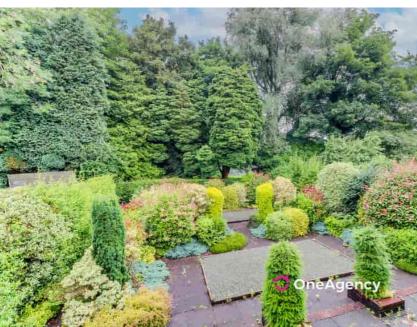

#### External

Front - A block paved driveway for off road parking and garden with shrubs and rockery.

Rear - A patio paved garden with mature shrubs and trees, storage space under garage, shrub borders and trees to the rear providing privacy.