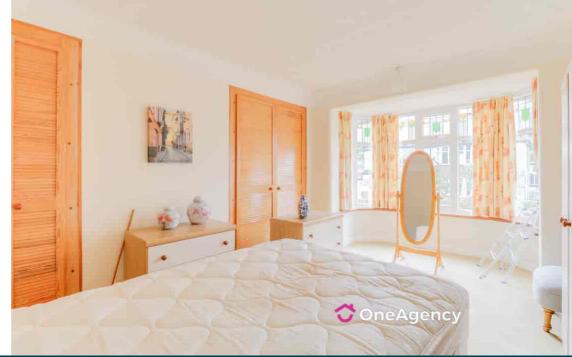

#### Bedroom One

 $3.67m \times 3.25m (12' 0" \times 10' 8")$  A double glazed bay window, fitted wardrobes and carpet flooring.