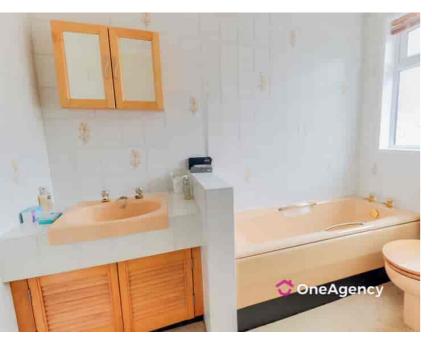

## Bathroom

2.70m x 2.41m (8' 10" x 7' 11") A bath, hand wash basin, low level W/C, airing cupboard, double glazed window, radiator and carpet flooring.