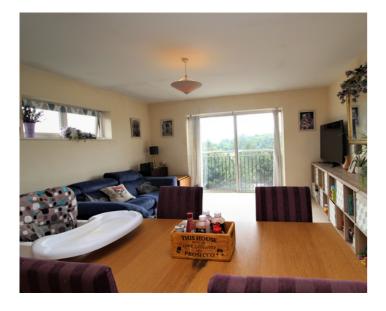

The accommodation in brief comprises; entrance hall, open plan kitchen/lounge/diner, two bedrooms, family bathroom and two storage cupboards. The sitting room benefits from a Juliette Balcony with views overlooking the lake and this property also provides off road parking for one car.

# TOP FLOOR APARTMENT ENTRANCE HALL

**KITCHEN** 

5' 10" x 15' 1" (1.78m x 4.60m)

SITTING ROOM

14' 9" x 17' 2" (4.50m x 5.23m)

**BEDROOM ONE** 

9' 10" x 11' 11" (3.00m x 3.63m)

**BEDROOM TWO** 