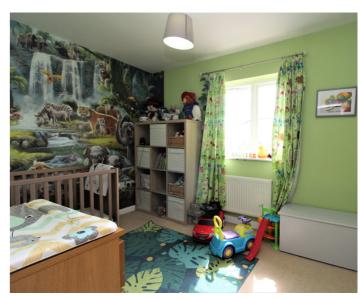

# TOP FLOOR APARTMENT ENTRANCE HALL

**KITCHEN** 

5' 10" x 15' 1" (1.78m x 4.60m)

SITTING ROOM

14' 9" x 17' 2" (4.50m x 5.23m)

**BEDROOM ONE** 

9' 10" x 11' 11" (3.00m x 3.63m)

**BEDROOM TWO** 

8' 1" x 12' 3" (2.46m x 3.73m)

**FAMILY BATHROOM** 