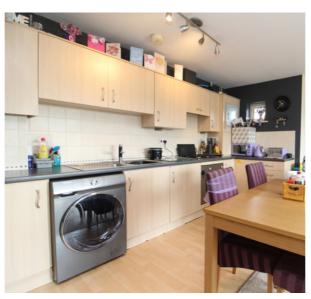

The accommodation in brief comprises; entrance hall, open plan kitchen/lounge/diner, two bedrooms, family bathroom and two storage cupboards. The sitting room benefits from a Juliette Balcony with views overlooking the lake and this property also provides off road parking for one car.

# TOP FLOOR APARTMENT ENTRANCE HALL

**KITCHEN** 

5' 10" x 15' 1" (1.78m x 4.60m)

SITTING ROOM

14' 9" x 17' 2" (4.50m x 5.23m)

**BEDROOM ONE** 

9' 10" x 11' 11" (3.00m x 3.63m)

**BEDROOM TWO** 