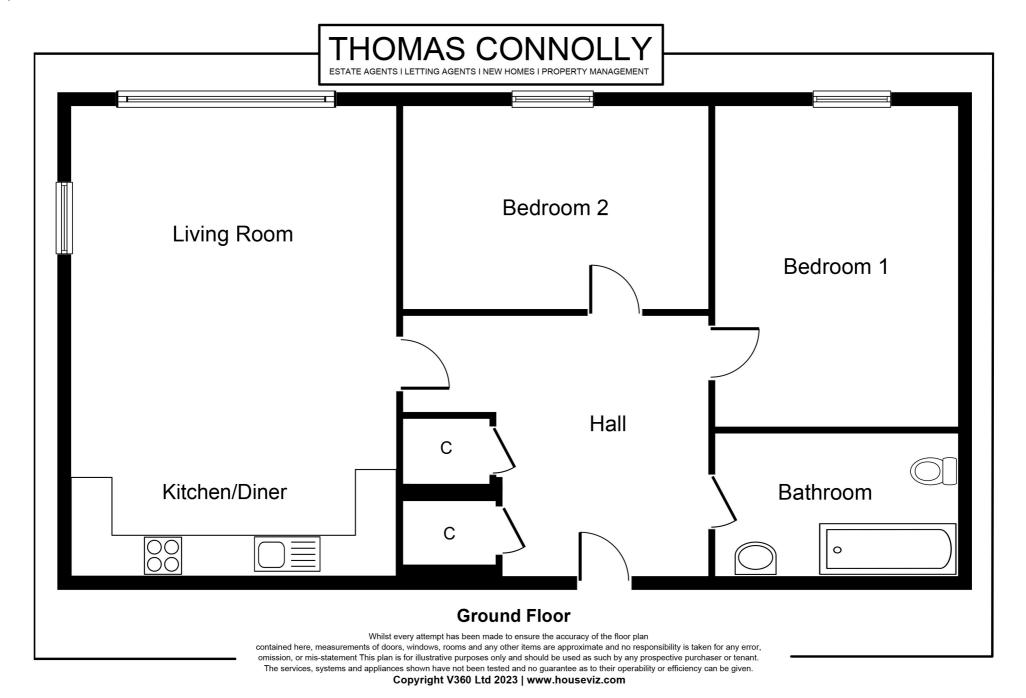

The accommodation in brief comprises; entrance hall, open plan kitchen/lounge/diner, two bedrooms, family bathroom and two storage cupboards. The sitting room benefits from a Juliette Balcony with views overlooking the lake and this property also provides off road parking for one car.

# TOP FLOOR APARTMENT ENTRANCE HALL

**KITCHEN** 

5' 10" x 15' 1" (1.78m x 4.60m)

SITTING ROOM

14' 9" x 17' 2" (4.50m x 5.23m)

**BEDROOM ONE** 

9' 10" x 11' 11" (3.00m x 3.63m)

**BEDROOM TWO** 

8' 1" x 12' 3" (2.46m x 3.73m)

**FAMILY BATHROOM** 