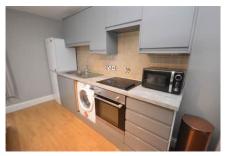

## Open Plan Living Room into Fitted Kitchen

4.34m x 4.47m (14' 3" x 14' 8") approximately Providing ample space for lounge and dining purposes, fitted with satellite television access, telephone point, spot lighting and area comprising range contemporary units with brushed steel furniture to wall and base and laminated roll top work surfaces over incorporating a four ring halogen hob, brushed steel electric oven, separate upright fridge freezer, washer dryer, tiled splash backs and ceiling mounted extractor.