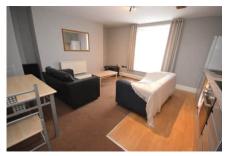

## Open Plan Living Room into Fitted Kitchen

4.34m x 4.47m (14' 3" x 14' 8") approximately Providing ample space for lounge and dining purposes, fitted with satellite television access, telephone point, spot lighting and area comprising range contemporary units with brushed steel furniture to wall and base and laminated roll top work surfaces over incorporating a four ring halogen hob, brushed steel electric oven, separate upright fridge freezer, washer dryer, tiled splash backs and ceiling mounted extractor.