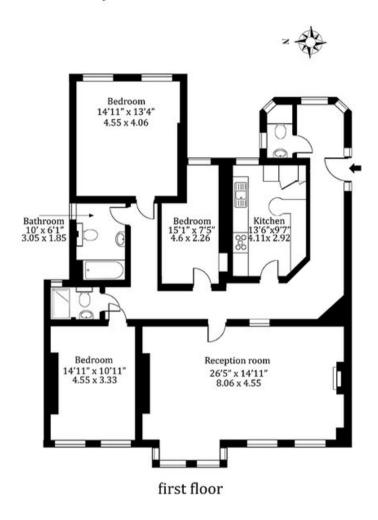

## St. James Mansions NW6

Approx Gross Internal Area 1605 sq ft - 149 sq m

Measured in accordance with RICS guidelines. Every attempt is made to ensure accuracy However all measurments are approximate.

The floor plan is illustrative purposes only and is not to scale