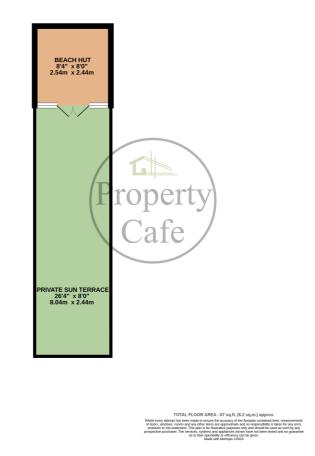

C29 South Cliff Chalets, Bexhill on Sea, East Sussex, TN39 3ED Beach Hut For Sale In An Incredibly Sought After Position £40,000

Property Cafe are delighted to present to the market this well presented beach hut for sale situated in an exclusive area of Bexhill. This concrete chalet offers spacious and useful room for either family entertainment and days/holidays spent at the beach or storage of water sports equipment. The beach hut has been brilliantly equipped with cupboard & worktop space and a sink offering running water. In addition externally there is a private sun terrace area offering stunning & panoramic sea views and access to a private toilet only available to the beach hut owners. We recommend you view at your earliest convenience.

- Secure Concrete Beach Hut For Sale
  - Private Sun Terrace Area
    - Share Of Freehold
    - Sought After Position
  - Running Water & Sink

- Panoramic Sea Views & Pleasant Walks
  - In Reasonable Decorative Order
    - Private Toilet Block
    - Sold With No Onward Chain
  - Viewing Highly Recommended