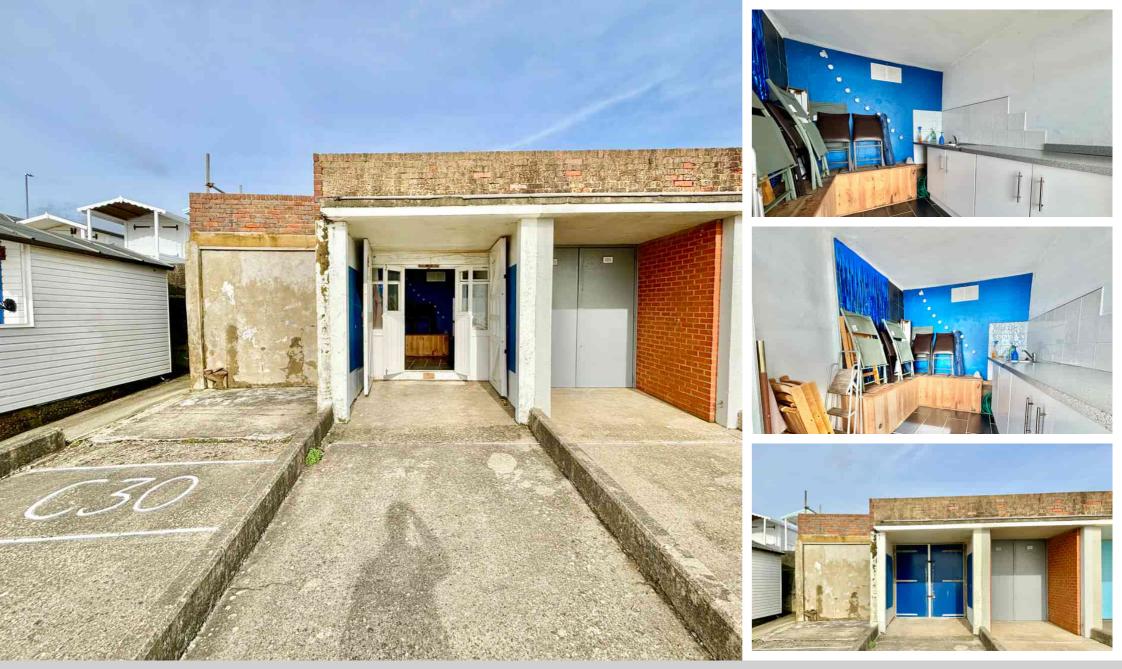

C29 South Cliff Chalets, Bexhill on Sea, East Sussex, TN39 3ED Beach Hut For Sale In An Incredibly Sought After Position £40,000

Property Cafe are delighted to present to the market this well presented beach hut for sale situated in an exclusive area of Bexhill. This concrete chalet offers spacious and useful room for either family entertainment and days/holidays spent at the beach or storage of water sports equipment. The beach hut has been brilliantly equipped with cupboard & worktop space and a sink offering running water. In addition externally there is a private sun terrace area offering stunning & panoramic sea views and access to a private toilet only available to the beach hut owners. We recommend you view at your earliest convenience.

- Secure Concrete Beach Hut For Sale
  - Private Sun Terrace Area
    - Share Of Freehold
    - Sought After Position
  - Running Water & Sink

- Panoramic Sea Views & Pleasant Walks
  - In Reasonable Decorative Order
    - Private Toilet Block
    - Sold With No Onward Chain
  - Viewing Highly Recommended