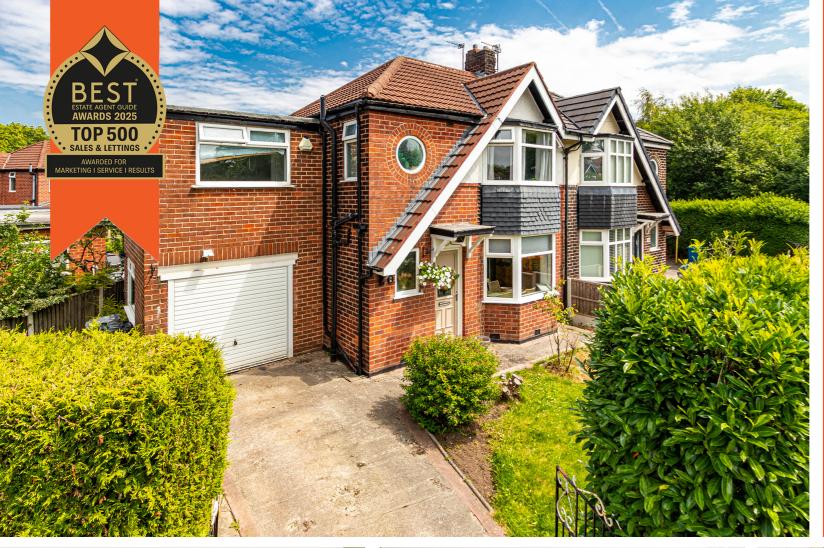

LANSDOWNE ROAD NORTH FLIXTON

£365,000

4 BEDROOMS

1 BATHROOM

1 RECEPTION

EPC GRADE- D

## Lansdowne Road North, Flixton, M41 6QG

\*\*FOUR BEDROOM EXTENDED FAMILY HOME\*\* -VITALSPACE ESTATE AGENTS are delighted to offer for sale this well presented and extended four bedroom semi detached home, ideally located in a sought after residential area of Flixton. Positioned on a spacious corner plot, this property presents an ideal opportunity for growing families or those looking to upsize. Benefiting from gas central heating, uPVC double glazing and updated electrics, the accommodation briefly comprises a welcoming entrance hallway, a generous living room with dining area, and a bright, extended fitted kitchen providing ample space for family life and entertaining. To the first floor, you will find four well proportioned bedrooms and a three piece family bathroom with a shower over bath combination. Externally, the property enjoys easily maintained gardens to the front and rear, a private driveway, and a garage, providing off road parking and additional storage. Located just off the ever popular tree lined Ambleside Road, within close proximity to several highly regarded schools, popular amenities and transport links including Flixton Train Station. Perfect for any growing family. Contact VitalSpace Estate Agents on for further information.

## Features

- Four spacious bedrooms
- Semi detached property
- Large Corner Plot
- Quiet Location
- Driveway Parking
- uPVC Double Glazing
- Quiet secluded location
- Low maintainance gardens
- Well presented
- Viewing recommended