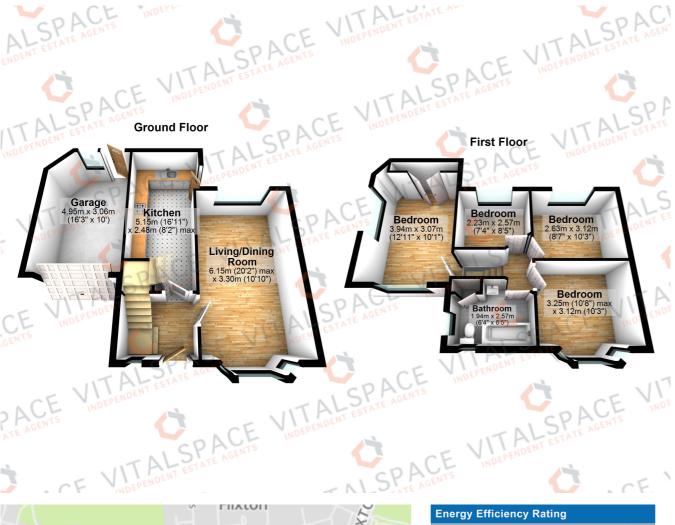

## Lansdowne Road North, Flixton, M41 6QG

\*\*FOUR BEDROOM EXTENDED FAMILY HOME\*\* -VITALSPACE ESTATE AGENTS are delighted to offer for sale this well presented and extended four bedroom semi detached home, ideally located in a sought after residential area of Flixton. Positioned on a spacious corner plot, this property presents an ideal opportunity for growing families or those looking to upsize. Benefiting from gas central heating, uPVC double glazing and updated electrics, the accommodation briefly comprises a welcoming entrance hallway, a generous living room with dining area, and a bright, extended fitted kitchen providing ample space for family life and entertaining. To the first floor, you will find four well proportioned bedrooms and a three piece family bathroom with a shower over bath combination. Externally, the property enjoys easily maintained gardens to the front and rear, a private driveway, and a garage, providing off road parking and additional storage. Located just off the ever popular tree lined Ambleside Road, within close proximity to several highly regarded schools, popular amenities and transport links including Flixton Train Station. Perfect for any growing family. Contact VitalSpace Estate Agents on for further information.

## Features

- Four spacious bedrooms
- Semi detached property
- Large Corner Plot
- Quiet Location
- Driveway Parking
- uPVC Double Glazing
- Quiet secluded location
- Low maintainance gardens
- Well presented
- Viewing recommended

When was the property last rewired? Not during ownership however a new consumer unit installed in 2020

Which way does the garden face? North East facing rear garden

Are there any extensions and if so when were they built? Yes, Kitchen & 4th bedroom above garage completed prior to ownership