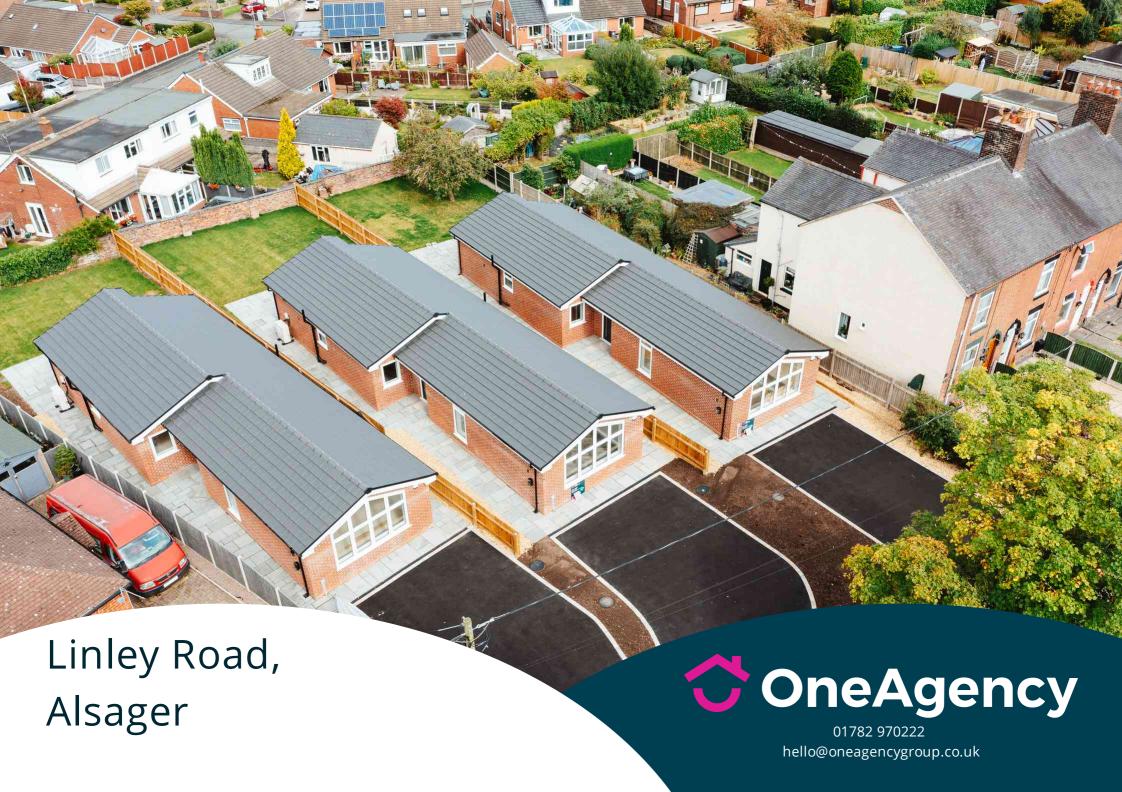

## £365,000

\*\*\*OPEN DAY EVERY SUNDAY 10am - 2pm\*\*\* (For an alternative appointment call our office)

A luxury development of three detached bungalows benefitting from ensuite to master bedroom, off road parking and under floor heating throughout! Located in the sought after location of Alsager within minutes to the Town Centre. An ideal property for someone looking for something ready with no work needed at all! Great access to commuter links such as A500, A50 & M6. Viewing is highly advised!

#### External

Front - A tarmac driveway providing off road parking.

Rear - An indian stone patio area, lawned garden with fenced borders.