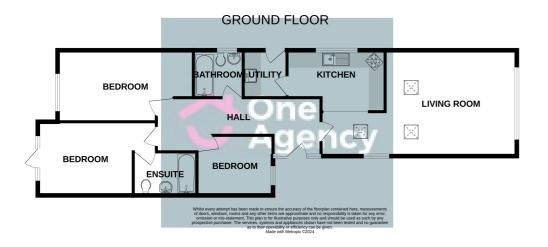

#### **Ground Floor**

#### Hall

A composite side door, alarm panel, under floor heating and LVT chevron flooring.

### Living Room

5.23m x 4.53m (17' 2" x 14' 10") A double glazed arch window to the front, aerial socket, under floor heating and LVT chevron flooring.

#### Kitchen

3.83m x 2.00m (12' 7" x 6' 7") A new fitted kitchen with a range of wall and base units with worktops, stainless steel sink basin with chrome mixer tap, integral fridge/freezer, dishwasher, double glazed window, under floor heating and LVT chevron flooring.

#### Utility

 $2.01 \text{m} \times 1.78 \text{m}$  (6' 7" x 5' 10") Plumbing for a washing machine, door to side, under floor heating and LVT chevron flooring.

#### Bedroom One

 $3.78m \times 2.97m (12' 5" \times 9' 9")$  French doors to the rear garden, under floor heating and LVT chevron flooring.

#### **Fn Suite**

2.29m x 1.71m (7' 6" x 5' 7") A walk in shower unit with glass screen, floating vanity hand wash basin, low level W/C, light mirror, double glazed window, chrome towel radiator and tiled flooring and walls.

#### **Bedroom Two**

 $4.99m \times 2.84m (16' 4" \times 9' 4")$  A double glazed window, under floor heating and LVT chevron flooring.

#### **Bedroom Three**

 $3.10m \times 2.46m (10' 2" \times 8' 1")$  A double glazed window, under floor heating and LVT chevron flooring.

#### Bathroom

2.01m x 1.98m (6' 7" x 6' 6") A suite with bath and overhead shower unit, floating vanity hand wash basin, low level W/C, light mirror, double glazed window and under floor tiled heating and tiled walls.