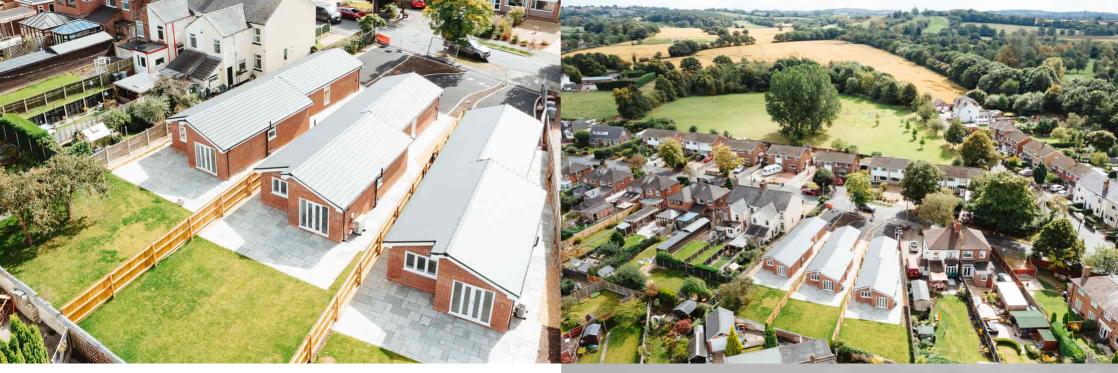

## £365,000

\*\*\*OPEN DAY EVERY SUNDAY 10am - 2pm\*\*\* (For an alternative appointment call our office)

A luxury development of three detached bungalows benefitting from ensuite to master bedroom, off road parking and under floor heating throughout! Located in the sought after location of Alsager within minutes to the Town Centre. An ideal property for someone looking for something ready with no work needed at all! Great access to commuter links such as A500, A50 & M6. Viewing is highly advised!

#### External

Front - A tarmac driveway providing off road parking.

Rear - An indian stone patio area, lawned garden with fenced borders.