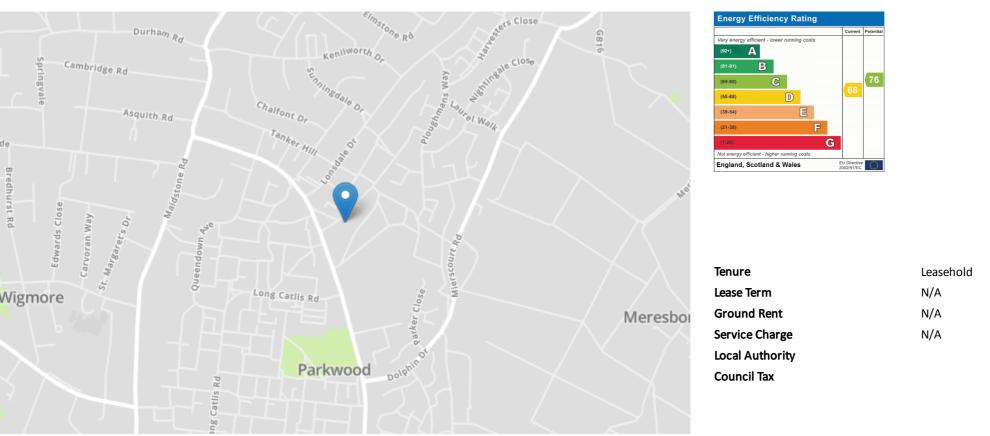

### **Key Features**

- One bedroom ground floor apartment
- Popular residential area
- On street parking available close by
- EPC rating 68 D
- Medway council tax band A
- Unfurnished
- Built in wardrobes in bedroom one
- Kitchen appliances available if required gifted by landlord

## **Property Location** Findlay Close, Gillingham, Kent, ME8 9HA