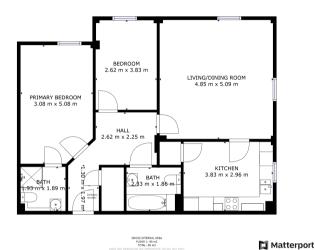

partment
- Lounge
- Bathroom
- Lakeside Location

- · No Chain
- · Recently Fitted Modern Kitchen
- · Two Bedrooms one with En Suite
- Allocated Underground Parking

£135,000

**For Sale** 



# We make it happen.

Tel: 01302 247754 Email: info@thepropertyhive.co.uk Web: www.thepropertyhive.co.uk

# **Owner's View**

33D Virtual Tour Available- Take a closer, more detailed look around via our 3D Virtual Tour! Don't forget that you can also check availability for viewings online via a visit to our website..."Introducing Kentmere Drive: A generously sized ground floor apartment in Lakeside, Doncaster, offering two bedrooms with en suite facilities. This property boasts views of a picturesque farm, perfect for those seeking tranquillity and charm.

# **Ground Floor Apartment**

# Floor Plan



# **Kitchen Diner**



## Lounge



## Master Bedroom With En Suite





#### **Second Bedroom**





# We make it happen.

Tel: 01302 247754 Email: info@thepropertyhive.co.uk Web: www.thepropertyhive.co.uk

#### **Bathroom**



offer or any contract. The Property Hive accept no liability for the accuracy of the contents, and therefore they should be independently verified by prospective buyers or tenants before agreeing an offer. All measurements provided are approximate and should be verified before exchange of contracts. No appliances, fixtures or fittings have been tested and should be checked by the buyer before exchange of contracts to ensure they are in good working order.

## **External**

# **Front Aspect**



## **Property Information**

Council Tax Band -

Utilities - Mains Ga