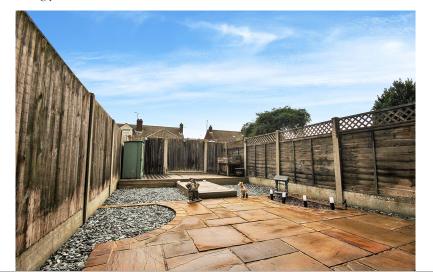

### Rear Garden

Predominantly laid with Indian sandstone, shingles borders, raised decking area, enclosed by paneled fencing, outside tap & lighting, rear access via wooden gate