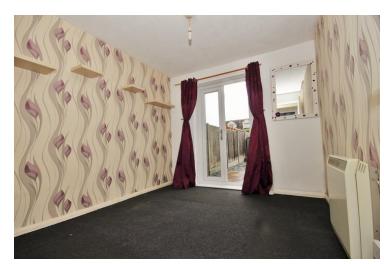

### Lounge/ Diner

17' 0" x 10' 8" (5.18m x 3.25m) - MAX Part glazed door to front, double glazed window to front, television & telephone point, two storage cupboards, door to;

#### **Bedroom**

9' 0" x 10' 7" (2.74m x 3.23m) Double glazed French doors to rear, built-in wardrobes