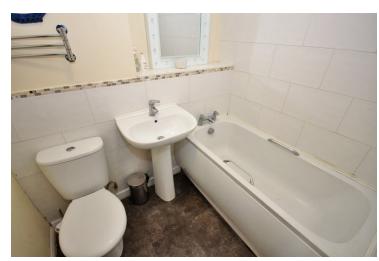

#### **Bathroom**

Low-level W/C, wash hand basin, paneled bath with shower over, tiled walls, extractor fan