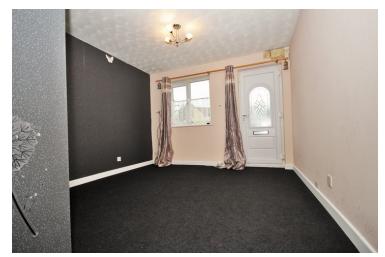

### Lounge/ Diner

17' 0" x 10' 8" (5.18m x 3.25m) - MAX Part glazed door to front, double glazed window to front, television & telephone point, two storage cupboards, door to;