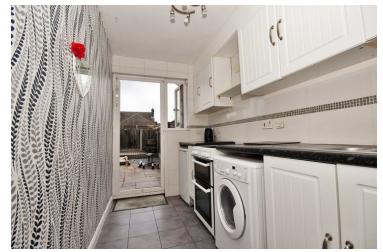

### **Kitchen**

10' 0" x 5' 6" (3.05m x 1.68m) Double glazed window to rear, double glazed door to rear, matching wall & base units, worktops, inset sink with drainer unit, tiled floor, cooker point, space for appliances