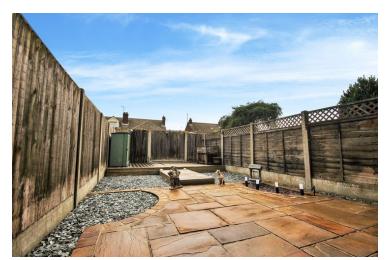

### Rear Garden

Predominantly laid with Indian sandstone, shingles borders, raised decking area, enclosed by paneled fencing, outside tap & lighting, rear access via wooden gate