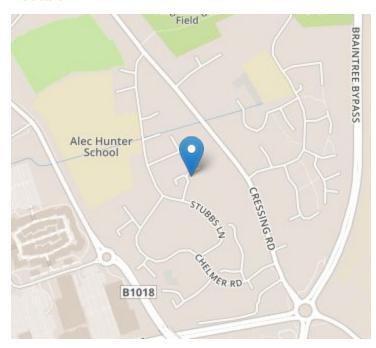

t, double glazed window to front, television & telephone point, two storage cupboards, door to;

### **Kitchen**



10' 0" x 5' 6" (3.05m x 1.68m) Double glazed window to rear, double glazed door to rear, matching wall & base units, worktops, inset sink with drainer unit, tiled floor, cooker point, space for appliances

#### **Bedroom**



9' 0" x 10' 7" (2.74m x 3.23m) Double glazed French doors to rear, built-in wardrobes

#### **Bathroom**



Low-level W/C, wash hand basin, paneled bath with shower over, tiled walls, extractor fan

### Property Details.

### Rear Garden



Predominantly laid with Indian sandstone, shingles borders, raised decking area, enclosed by paneled fencing, outside tap & lighting, rear access via wooden gate

### Property Details.

### Floorplans

#### Location



### **Energy Ratings**





We have not carried out a structural survey and the services, appliances and specific fittings have not been tested. All photographs, measurements, floor plans and distances referred to are given as a guide only and should not be relied upon for the purchase of carpets or any other fixtures or fittings. Gardens, roof terraces, balconies and communal gardens as well as tenure and lease details cannot have their accuracy guaranteed for intending purchasers. Lease details, service ground rent (where applicable) are given as a guide only and should be checked and confirmed by your solicitor prior to exchange of contracts.