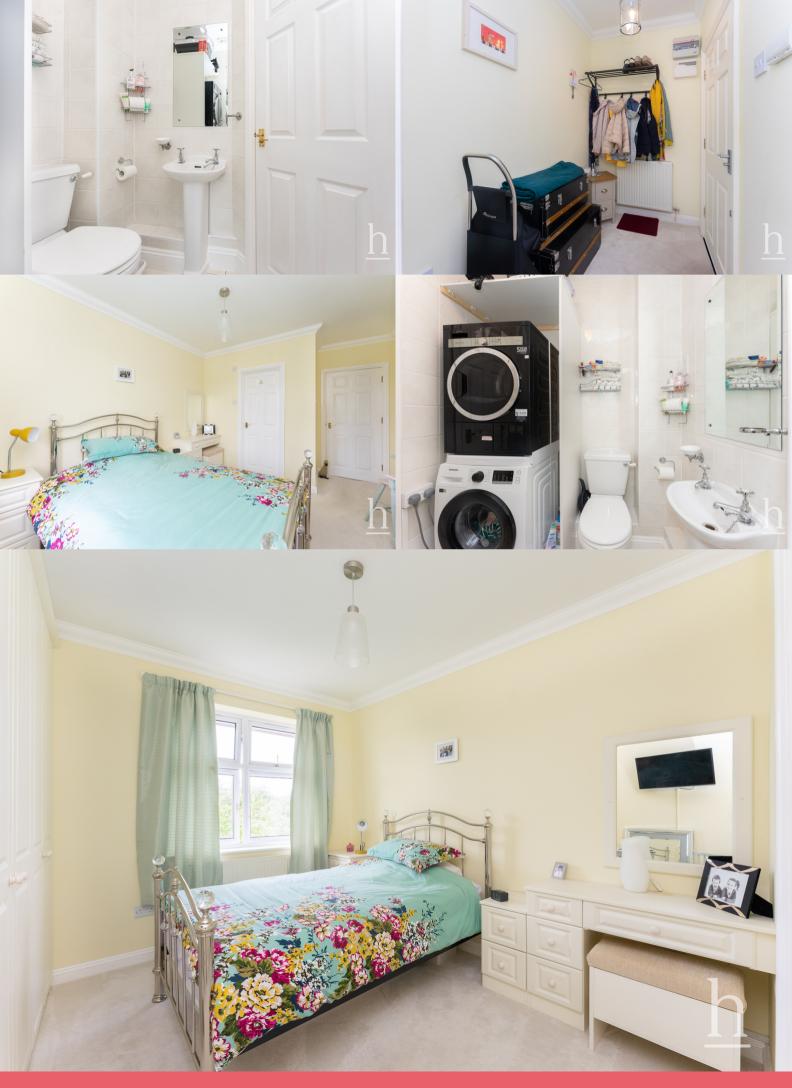

The apartment itself has undertaken some refurbishment such as a brand new high specification kitchen which comes with quality integrated appliances and a variety and units. There are two double bedrooms which are both bright and airy and both have fitted wardrobes, whilst the master benefits from having an en-suite which can also be accessed from the hallway as our vendor is currently using this as a utility room.