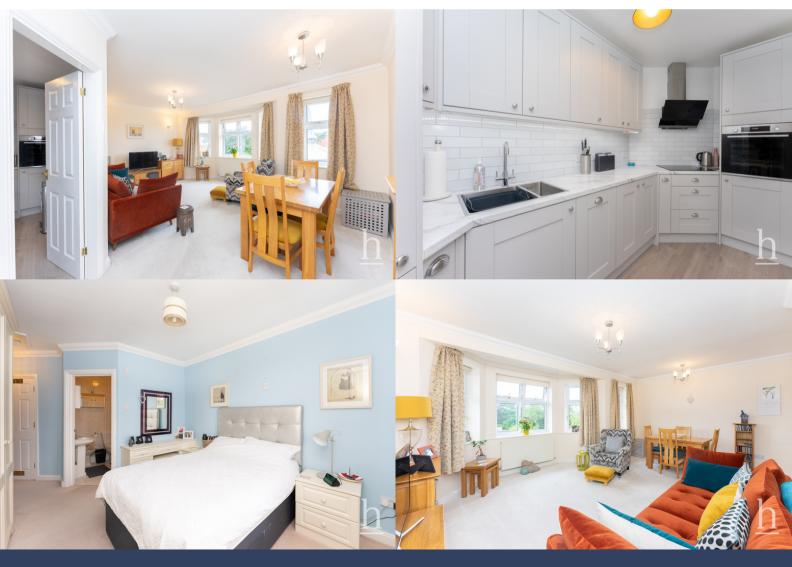

The apartment itself has undertaken some refurbishment such as a brand new high specification kitchen which comes with quality integrated appliances and a variety and units. There are two double bedrooms which are both bright and airy and both have fitted wardrobes, whilst the master benefits from having an en-suite which can also be accessed from the hallway as our vendor is currently using this as a utility room.