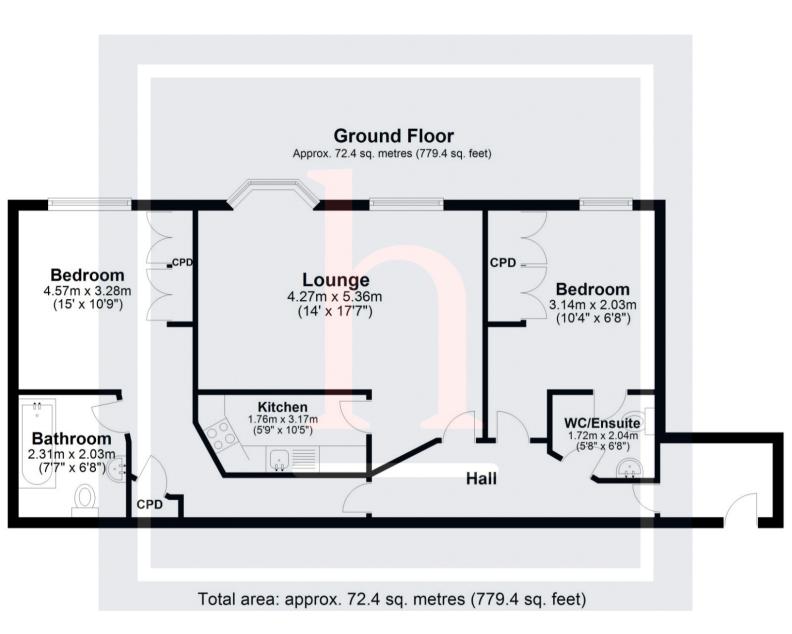

# **Ground Floor**

#### **Entrance Hallway**

**Bedroom** 10' 4" x 6' 8" (3.15m x 2.03m)

**En-Suite/WC** 5' 8" x 6' 8" (1.73m x 2.03m)

**Lounge** 17' 7" x 14' 0" (5.36m x 4.27m)

**Kitchen** 5' 9" x 10' 5" (1.75m x 3.17m)

**Bedroom** 15' 0" x 10' 9" (4.57m x 3.28m)

Bathroom 7' 7" x 6' 8" (2.31m x 2.03m)

www.homewirral.co.uk