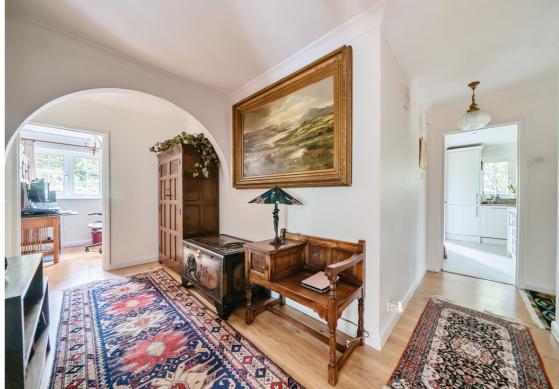

## **Description**

A charming detached bungalow, nestled in a quiet and secluded setting, within a highly sought after location. The property has been much improved by the current owners and offers spacious and well presented accommodation throughout. The attractive entrance looks out onto the enchanting front garden. The central hallway features oak flooring and provides access to all rooms. These include the dining room, study and double aspect living room that has a limestone fireplace and a door onto a delightful patio with a water feature. The kitchen has been re-fitted with a comprehensive range of cupboards and drawers, integrated appliances and granite worktops. A door leads to a utility room with floor and wall mounted units, space for washing machine and tumble dryer, and access to the double garage which has twin electric up and over doors, a further sink unit and a gas fired boiler as well as access to a spacious loft. Three double bedrooms overlook the lovely back garden and the master benefits from a re-fitted, ensuite Agualisa shower room. The other two bedrooms benefit from fitted wardrobes and are served by a re-fitted family bathroom with panel enclosed bath and independent power shower over, as well as a double vanity unit with basins and a tiled floor with underfloor heating. To the rear of the property is a lovely garden which has been attractively landscaped with patio, shingle and lawned areas and shed and greenhouse. Natural screening to the boundaries and a wooded backdrop provide an appealing outlook and excellent privacy. The gated driveway to the front provides ample parking and leads to the integrated double garage.