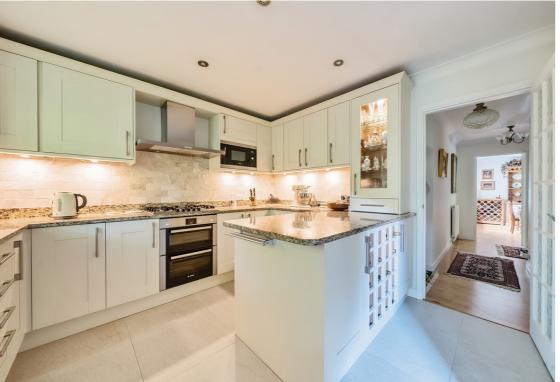

## **Description**

A charming detached bungalow, nestled in a quiet and secluded setting, within a highly sought after location. The property has been much improved by the current owners and offers spacious and well presented accommodation throughout. The attractive entrance looks out onto the enchanting front garden. The central hallway features oak flooring and provides access to all rooms. These include the dining room, study and double aspect living room that has a limestone fireplace and a door onto a delightful patio with a water feature. The kitchen has been re-fitted with a comprehensive range of cupboards and drawers, integrated appliances and granite worktops. A door leads to a utility room with floor and wall mounted units, space for washing machine and tumble dryer, and access to the double garage which has twin electric up and over doors, a further sink unit and a gas fired boiler as well as access to a spacious loft. Three double bedrooms overlook the lovely back garden and the master benefits from a re-fitted, ensuite Agualisa shower room. The other two bedrooms benefit from fitted wardrobes and are served by a re-fitted family bathroom with panel enclosed bath and independent power shower over, as well as a double vanity unit with basins and a tiled floor with underfloor heating. To the rear of the property is a lovely garden which has been attractively landscaped with patio, shingle and lawned areas and shed and greenhouse. Natural screening to the boundaries and a wooded backdrop provide an appealing outlook and excellent privacy. The gated driveway to the front provides ample parking and leads to the integrated double garage.