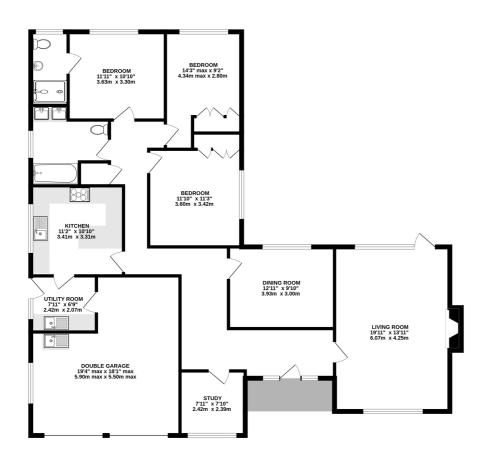

## GROUND FLOOR 1715 sq.ft. (159.4 sq.m.) approx.

TOTAL FLOOR AREA: 1715 sq.ft. (159.4 sq.m.) approx

Whist every attempt has been made to ensure the accuracy of the floorplan contained here, measurement of doors, windows, rooms and any other items are approximated and or responsibility is taken for any error, omission or mis-statement. This plan is for illustrative purposes only and should be used as such by any prospective purchaser. The services, systems and appliances shown have to been tested and no guarante as to their operability or efficiency can be given.