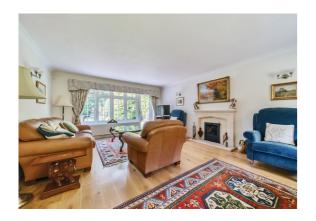

## **Description**

A charming detached bungalow, nestled in a quiet and secluded setting, within a highly sought after location. The property has been much improved by the current owners and offers spacious and well presented accommodation throughout. The attractive entrance looks out onto the enchanting front garden. The central hallway features oak flooring and provides access to all rooms. These include the dining room, study and double aspect living room that has a limestone fireplace and a door onto a delightful patio with a water feature. The kitchen has been re-fitted with a comprehensive range of cupboards and drawers, integrated appliances and granite worktops. A door leads to a utility room with floor and wall mounted units, space for washing machine and tumble dryer, and access to the double garage which has twin electric up and over doors, a further sink unit and a gas fired boiler as well as access to a spacious loft. Three double bedrooms overlook the lovely back garden and the master benefits from a re-fitted, ensuite Agualisa shower room. The other two bedrooms benefit from fitted wardrobes and are served by a re-fitted family bathroom with panel enclosed bath and independent power shower over, as well as a double vanity unit with basins and a tiled floor with underfloor heating. To the rear of the property is a lovely garden which has been attractively landscaped with patio, shingle and lawned areas and shed and greenhouse. Natural screening to the boundaries and a wooded backdrop provide an appealing outlook and excellent privacy. The gated driveway to the front provides ample parking and leads to the integrated double garage.