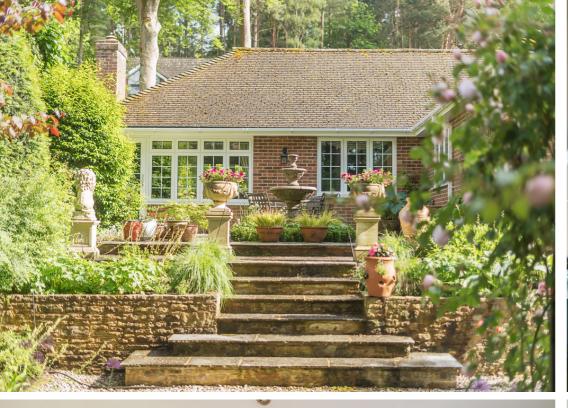

The Tudors, 2 Longdown Close, Lower Bourne, Farnham, Surrey. GU10 3JN. Guide Price £1,100,000

## **Description**

A charming detached bungalow, nestled in a quiet and secluded setting, within a highly sought after location. The property has been much improved by the current owners and offers spacious and well presented accommodation throughout. The attractive entrance looks out onto the enchanting front garden. The central hallway features oak flooring and provides access to all rooms. These include the dining room, study and double aspect living room that has a limestone fireplace and a door onto a delightful patio with a water feature. The kitchen has been re-fitted with a comprehensive range of cupboards and drawers, integrated appliances and granite worktops. A door leads to a utility room with floor and wall mounted units, space for washing machine and tumble dryer, and access to the double garage which has twin electric up and over doors, a further sink unit and a gas fired boiler as well as access to a spacious loft. Three double bedrooms overlook the lovely back garden and the master benefits from a re-fitted, ensuite Agualisa shower room. The other two bedrooms benefit from fitted wardrobes and are served by a re-fitted family bathroom with panel enclosed bath and independent power shower over, as well as a double vanity unit with basins and a tiled floor with underfloor heating. To the rear of the property is a lovely garden which has been attractively landscaped with patio, shingle and lawned areas and shed and greenhouse. Natural screening to the boundaries and a wooded backdrop provide an appealing outlook and excellent privacy. The gated driveway to the front provides ample parking and leads to the integrated double garage.