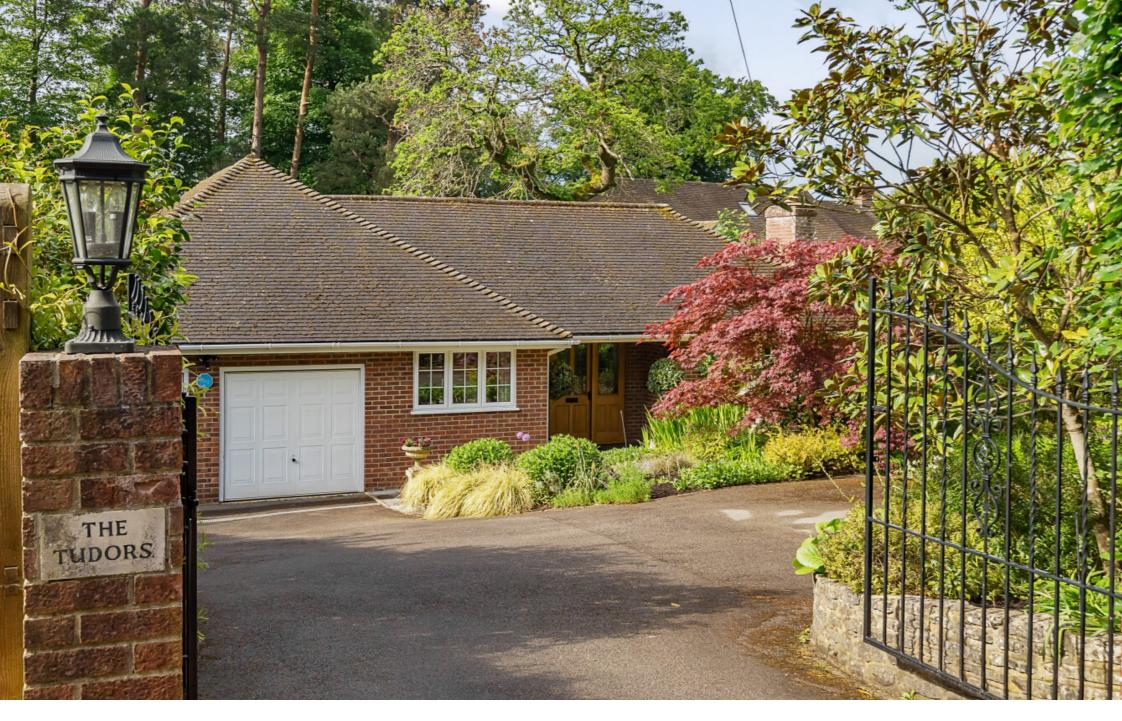

The Tudors, 2 Longdown Close, Lower Bourne, Farnham, Surrey. GU10 3JN. Guide Price £1,100,000

## **Description**

A charming detached bungalow, nestled in a quiet and secluded setting, within a highly sought after location. The property has been much improved by the current owners and offers spacious and well presented accommodation throughout. The attractive entrance looks out onto the enchanting front garden. The central hallway features oak flooring and provides access to all rooms. These include the dining room, study and double aspect living room that has a limestone fireplace and a door onto a delightful patio with a water feature. The kitchen has been re-fitted with a comprehensive range of cupboards and drawers, integrated appliances and granite worktops. A door leads to a utility room with floor and wall mounted units, space for washing machine and tumble dryer, and access to the double garage which has twin electric up and over doors, a further sink unit and a gas fired boiler as well as access to a spacious loft. Three double bedrooms overlook the lovely back garden and the master benefits from a re-fitted, ensuite Agualisa shower room. The other two bedrooms benefit from fitted wardrobes and are served by a re-fitted family bathroom with panel enclosed bath and independent power shower over, as well as a double vanity unit with basins and a tiled floor with underfloor heating. To the rear of the property is a lovely garden which has been attractively landscaped with patio, shingle and lawned areas and shed and greenhouse. Natural screening to the boundaries and a wooded backdrop provide an appealing outlook and excellent privacy. The gated driveway to the front provides ample parking and leads to the integrated double garage.

Key Features - \* Charming detached bungalow \* Three double bedrooms \* Secluded 1/3 acre plot \* Bathroom and ensuite shower \* Small private road setting \* Three reception rooms \* Secluded front and rear gardens \* Re-fitted kitchen and utility room \* Double garage