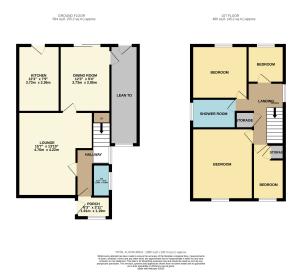

front, radiator, fitted wardrobes.

# Property Details.

#### **Bedroom Two**



Window to rear, radiator, fitted wardrobes.

### **Bedroom Three**



Window to rear, radiator.

### **Bedroom Four**

Window to front, radiator, storage cupboard housing boiler.

### **Family Shower Room**



Double glazed window to side, inset spot lights, low level WC, corner shower, wash hand basin.

### Outisde

### **Off Road Parking**

Ample off road parking via the hard standing and block paved driveway to both sides of the property, garage with up and over door, power and light housing the washing machine.

### Rear Garden



A low maintenance rear garden with artificial grass and the remainder laid to paving over split levels, side access to garage and parking.

## Property Details.

### Floorplans



### Location



We have not carried out a structural survey and the services, appliances and specific fittings have not been tested. All photographs, measurements, floor plans and distances referred to are given as a guide only and should not be relied upon for the purchase of carpets or any other fixtures or fittings. Gardens, roof terraces, balconies and communal gardens as well as tenure and lease details cannot have their accuracy guaranteed for intending purchasers. Lease details, service ground rent (where applicable) are given as a guide only and should be checked and confirmed by your solicitor prior to exchange of contracts.