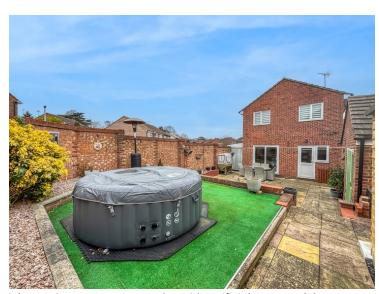

### Rear Garden

A low maintenance rear garden with artificial grass and the remainder laid to paving over split levels, side access to garage and parking.