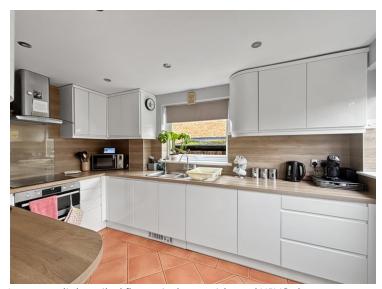

#### Kitchen

Inset spot lights, tiled floor, window to side and UPVC door to rear, fitted modern kitchen including a range of wall and base units, laminate worktop, splash back, stainless steel sink with right hand drainer, induction hob, cooker hood, dishwasher, space for fridge/freezer.