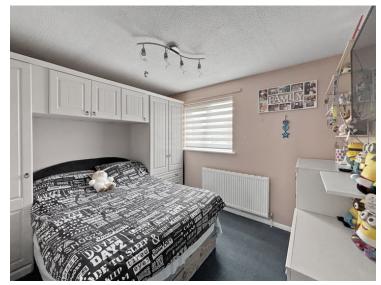

#### **Bedroom Two**

Window to rear, radiator, fitted wardrobes.

### **Bedroom Three**

Window to rear, radiator.