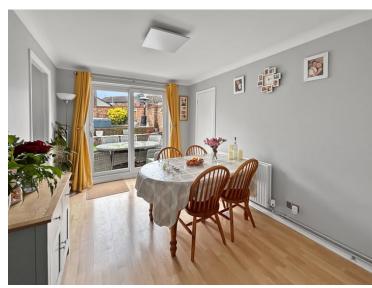

### **Dining Room**

Double glazed patio door to rear, radiator, understairs storage.