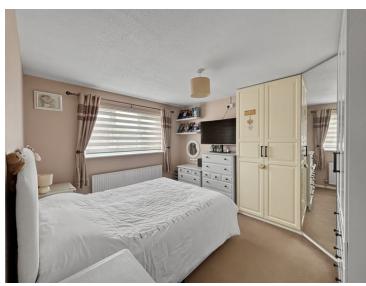

r**

### **Entrnace Hall**

UPVC front door, window to front and side, electric heater, stairs to first floor.

#### WC

Double glazed window to side, low level WC, wash hand basin.

### Lounge



Window to front, inset spots, wall lights, radiator.

#### Kitchen



Inset spot lights, tiled floor, window to side and UPVC door to rear, fitted modern kitchen including a range of wall and base units, laminate worktop, splash back, stainless steel sink with right hand drainer, induction hob, cooker hood, dishwasher, space for fridge/freezer.

### **Dining Room**



Double glazed patio door to rear, radiator, understairs storage.

### Lean To

Door to rear, window to front, radiator.

### First Floor

### Landing

Loft access (the loft is insulated, and includes a ladder)

### **Bedroom One**



Window to front, radiator, fitted wardrobes.

# Property Details.

#### **Bedroom Two**



Window to rear, radiator, fitted wardrobes.

### **Bedroom Three**



Window to rear, radiator.

### **Bedroom Four**

Window to front, radiator, storage cupboard housing boiler.

### **Family Shower Room**



Double glazed window to side, inset spot lights, low level WC, corner shower, wash hand basin.

### Outisde

### **Off Road Parking**

Ample off road parking via the hard standing and block paved driveway to both sides of the property, garage with up and over door, power and light housing the washing machine.

### Rear Garden



A low maintenance rear garden with artificial grass and the remainder laid to paving over split levels, side access to garage and parking.

## Property Details.

###