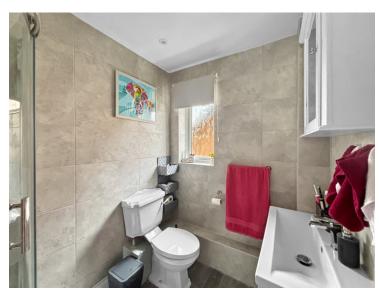

### **Family Shower Room**

Double glazed window to side, inset spot lights, low level WC, corner shower, wash hand basin.