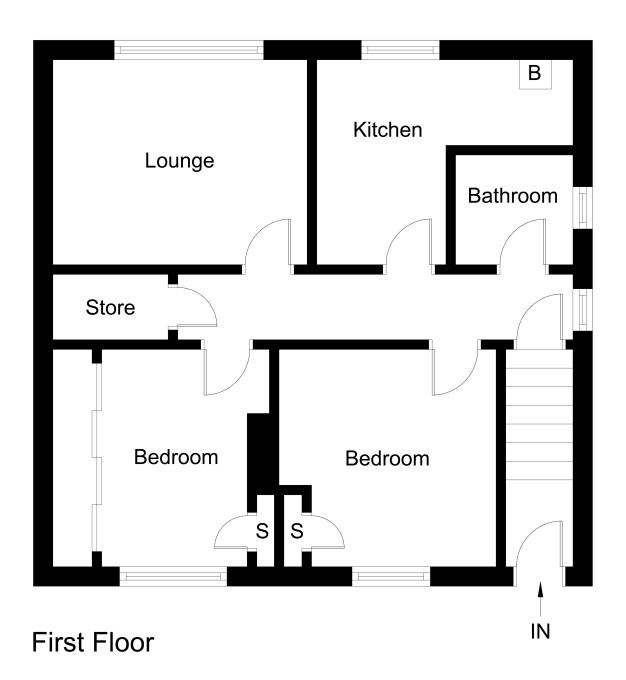

### First Floor

#### **Entrance**

#### Hallway

# Lounge

3.9m x 3.19m (12' 10" x 10' 6")

# Kitchen

3.93m x 3.11m (12' 11" x 10' 2")

# Bedroom

3.33m x 3.32m (10' 11" x 10' 11")

# Bedroom

3.33m x 2.83m (10' 11" x 9' 3")

#### Bathroom

1.8m x 1.68m (5' 11" x 5' 6")