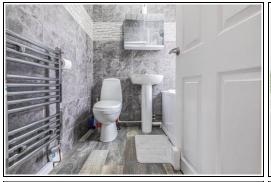

floor. Entrance hallway. Bright lounge. Modern kitchen with floor and wall mounted units incorporating gas hob with electric oven below and overhead extractor. Two double bedrooms one of which has wall to wall mirrored wardrobes. Modern bathroom comprising of bath with overhead shower and screen. Wash hand basin and WC. The garden to the rear is mostly laid to lawn. Garden shed. The property also benefits from gas central heating and double glazing. Early viewing is a must on this move in condition property.

### First Floor

#### **Entrance**







#### Hallway







# Lounge







3.9m x 3.19m (12' 10" x 10' 6")

# Kitchen









3.93m x 3.11m (12' 11" x 10' 2")

# Bedroom











3.33m x 3.32m (10' 11" x 10' 11")

# Bedroom







3.33m x 2.83m (10' 11" x 9' 3")

#### Bathroom









1.8m x 1.68m (5' 11" x 5' 6")

#### Garden









#### **Extras**

All floor coverings. Gas hob, electric oven and extractor fan.

## **SONIC TAPE**

All measurements have been taken using a sonic tape measure and therefore, may be subject to a small margin of error.

### **MEASUREMENTS**

All measurements are approximate.

## APPLIANCES/SERVICES

The mention of any appliances and/or services within these Sales Particulars does not imply they are in fully working order.

#### **MORTGAGE & FINANCIAL ADVICE**

Qualified Mortgage and Financial Consultants can provide you with up to the minute information on many of the rates available. To arrange an appointment telephone this office. YOUR HOME IS AT RISK IF YOU DO NOT KEEP UP REPAYMENTS ON A MORTGAGE OR OTHER LOANS SECURED ON IT. Fu