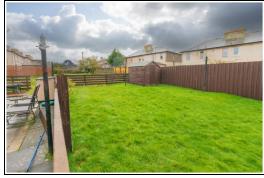

en with floor and wall mounted units incorporating gas hob with electric oven below and overhead extractor. Two double bedrooms one of which has wall to wall mirrored wardrobes. Modern bathroom comprising of bath with overhead shower and screen. Wash hand basin and WC. The garden to the rear is mostly laid to lawn. Garden shed. The property also benefits from gas central heating and double glazing. Early viewing is a must on this move in condition property.

### First Floor

#### **Entrance**







#### Hallway







# Lounge







3.9m x 3.19m (12' 10" x 10' 6")

# Kitchen









3.93m x 3.11m (12' 11" x 10' 2")

# Bedroom











3.33m x 3.32m (10' 11" x 10' 11")

# Bedroom







3.33m x 2.83m (10' 11" x 9' 3")

#### Bathroom









1.8m x 1.68m (5' 11" x 5' 6")

#### Garden









#### **Extras**

All floor coverings. Gas hob, electric oven and extractor fan.

## **SONIC TAPE**

All measurements have been taken using a sonic tape measure and therefore, may be subject to a small margin of error.

### **MEASUREMENTS**

All measurements are approximate.

## APPLIANCES/SERVICES

The mention of any appliances and/or services within these Sales Particulars does not imply they are in fully working order.

#### **MORTGAGE & FINANCIAL ADVICE**

Qualified Mortgage and Financial Consultants can provide you with up to the minute information on many of the rates available. To arrange an appointment telephone this office. YOUR HOME IS AT RISK IF YOU DO NOT KEEP UP REPAYMENTS ON A MORTGAGE OR OTHER LOANS SECURED ON IT. Full written quotation available on request. A suitabl