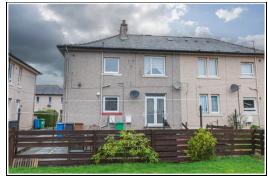

# 45 Timmons Park, Lochgelly, Fife, KY5 9PP

Delmor are delighted to be marketing this well presented first floor flat which is modern throughout and set in a central location. Lochgelly has a host of amenities including shopping and schooling. There is a train station and close links to the A92 for the commuter. The property briefly comprises of - Entrance door with stairs leading to the first floor. Entrance hallway. Bright lounge. Modern kitchen with floor and wall mounted units incorporating gas hob with electric oven below and overhead extractor. Two double bedrooms one of which has wall to wall mirrored wardrobes. Modern bathroom comprising of bath with overhead shower and screen. Wash hand basin and WC. The garden to the rear is mostly laid to lawn. Garden shed. The property also benefits from gas central heating and double glazing. Early viewing is a must on this move in condition property.