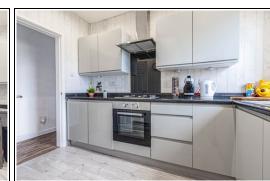

ooling. There is a train station and close links to the A92 for the commuter. The property briefly comprises of - Entrance door with stairs leading to the first floor. Entrance hallway. Bright lounge. Modern kitchen with floor and wall mounted units incorporating gas hob with electric oven below and overhead extractor. Two double bedrooms one of which has wall to wall mirrored wardrobes. Modern bathroom comprising of bath with overhead shower and screen. Wash hand basin and WC. The garden to the rear is mostly laid to lawn. Garden shed. The property also benefits from gas central heating and double glazing. Early viewing is a must on this move in condition property.

### First Floor

#### **Entrance**







#### Hallway







# Lounge







3.9m x 3.19m (12' 10" x 10' 6")

# Kitchen









3.93m x 3.11m (12' 11" x 10' 2")

# Bedroom











3.33m x 3.32m (10' 11" x 10' 11")

# Bedroom







3.33m x 2.83m (10' 11" x 9' 3")

#### Bathroom









1.8m x 1.68m (5' 11" x 5' 6")

#### Garden









#### **Extras**

All floor coverings. Gas hob, electric oven and extractor fan.

## **SONIC TAPE**

All measurements have been taken using a sonic tape measure and therefore, may be subject to a small margin of error.

### **MEASUREMENTS**

All measurements are approximate.

## APPLIANCES/SERVICES

The mention of any appliances and/or services within these Sales Particulars does not imply they are in fully working order.

#### **MORTGAGE & FINANCIAL ADVICE**

Qualified Mortgage and Financial Consultants can provide you with up to the minute information on many of the rates