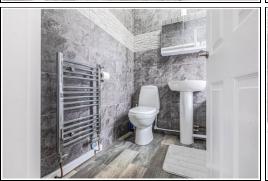

r. Entrance hallway. Bright lounge. Modern kitchen with floor and wall mounted units incorporating gas hob with electric oven below and overhead extractor. Two double bedrooms one of which has wall to wall mirrored wardrobes. Modern bathroom comprising of bath with overhead shower and screen. Wash hand basin and WC. The garden to the rear is mostly laid to lawn. Garden shed. The property also benefits from gas central heating and double glazing. Early viewing is a must on this move in condition property.

### First Floor

#### **Entrance**







#### Hallway







# Lounge







3.9m x 3.19m (12' 10" x 10' 6")

# Kitchen









3.93m x 3.11m (12' 11" x 10' 2")

# Bedroom











3.33m x 3.32m (10' 11" x 10' 11")

# Bedroom







3.33m x 2.83m (10' 11" x 9' 3")

#### Bathroom









1.8m x 1.68m (5' 11" x 5' 6")

#### Garden









#### **Extras**

All floor coverings. Gas hob, electric oven and extractor fan.

## **SONIC TAPE**

All measurements have been taken using a sonic tape measure and therefore, may be subject to a small margin of error.

### **MEASUREMENTS**

All measurements are approximate.

## APPLIANCES/SERVICES

The mention of any appliances and/or services within these Sales Particulars does not imply they are in fully working order.

#### **MORTGAGE & FINANCIAL ADVICE**

Qualified Mortgage and Financial Consultants can provide you with up to the minute information on many of the rates available. To arrange an appointment telephone this office. YOUR HOME IS AT RISK IF YOU DO NOT KEEP UP REPAYMENTS ON A MORTGAGE OR OTHER LOANS SECURED ON IT. Full w