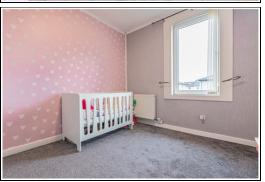

# Bedroom

3.33m x 3.32m (10' 11" x 10' 11")

# Bedroom

3.33m x 2.83m (10' 11" x 9' 3")