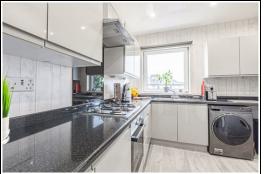

chooling. There is a train station and close links to the A92 for the commuter. The property briefly comprises of - Entrance door with stairs leading to the first floor. Entrance hallway. Bright lounge. Modern kitchen with floor and wall mounted units incorporating gas hob with electric oven below and overhead extractor. Two double bedrooms one of which has wall to wall mirrored wardrobes. Modern bathroom comprising of bath with overhead shower and screen. Wash hand basin and WC. The garden to the rear is mostly laid to lawn. Garden shed. The property also benefits from gas central heating and double glazing. Early viewing is a must on this move in condition property.

### First Floor

#### **Entrance**







#### Hallway







# Lounge







3.9m x 3.19m (12' 10" x 10' 6")

# Kitchen









3.93m x 3.11m (12' 11" x 10' 2")

# Bedroom











3.33m x 3.32m (10' 11" x 10' 11")

# Bedroom







3.33m x 2.83m (10' 11" x 9' 3")

#### Bathroom









1.8m x 1.68m (5' 11" x 5' 6")

#### Garden









#### **Extras**

All floor coverings. Gas hob, electric oven and extractor fan.

## **SONIC TAPE**

All measurements have been taken using a sonic tape measure and therefore, may be subject to a small margin of error.

### **MEASUREMENTS**

All measurements are approximate.

## APPLIANCES/SERVICES

The mention of any appliances and/or services within these Sales Particulars does not imply they are in fully working order.

#### **MORTGAGE & FINANCIAL ADVICE**

Qualified Mortgage and Financial Consultants can provide you with up to the minute information on many of the rat