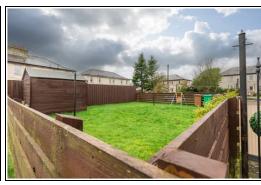

with floor and wall mounted units incorporating gas hob with electric oven below and overhead extractor. Two double bedrooms one of which has wall to wall mirrored wardrobes. Modern bathroom comprising of bath with overhead shower and screen. Wash hand basin and WC. The garden to the rear is mostly laid to lawn. Garden shed. The property also benefits from gas central heating and double glazing. Early viewing is a must on this move in condition property.

### First Floor

#### **Entrance**







#### Hallway







# Lounge







3.9m x 3.19m (12' 10" x 10' 6")

# Kitchen









3.93m x 3.11m (12' 11" x 10' 2")

# Bedroom











3.33m x 3.32m (10' 11" x 10' 11")

# Bedroom







3.33m x 2.83m (10' 11" x 9' 3")

#### Bathroom









1.8m x 1.68m (5' 11" x 5' 6")

#### Garden









#### **Extras**

All floor coverings. Gas hob, electric oven and extractor fan.

## **SONIC TAPE**

All measurements have been taken using a sonic tape measure and therefore, may be subject to a small margin of error.

### **MEASUREMENTS**

All measurements are approximate.

## APPLIANCES/SERVICES

The mention of any appliances and/or services within these Sales Particulars does not imply they are in fully working order.

#### **MORTGAGE & FINANCIAL ADVICE**

Qualified Mortgage and Financial Consultants can provide you with up to the minute information on many of the rates available. To arrange an appointment telephone this office. YOUR HOME IS AT RISK IF YOU DO NOT KEEP UP REPAYMENTS ON A MORTGAGE OR OTHER LOANS SECURED ON IT. Full written quotation available on request. A suitable