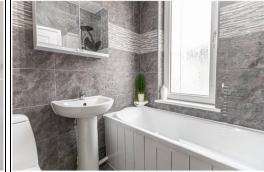

Entrance hallway. Bright lounge. Modern kitchen with floor and wall mounted units incorporating gas hob with electric oven below and overhead extractor. Two double bedrooms one of which has wall to wall mirrored wardrobes. Modern bathroom comprising of bath with overhead shower and screen. Wash hand basin and WC. The garden to the rear is mostly laid to lawn. Garden shed. The property also benefits from gas central heating and double glazing. Early viewing is a must on this move in condition property.

### First Floor

#### **Entrance**







#### Hallway







# Lounge







3.9m x 3.19m (12' 10" x 10' 6")

# Kitchen









3.93m x 3.11m (12' 11" x 10' 2")

# Bedroom











3.33m x 3.32m (10' 11" x 10' 11")

# Bedroom







3.33m x 2.83m (10' 11" x 9' 3")

#### Bathroom









1.8m x 1.68m (5' 11" x 5' 6")

#### Garden









#### **Extras**

All floor coverings. Gas hob, electric oven and extractor fan.

## **SONIC TAPE**

All measurements have been taken using a sonic tape measure and therefore, may be subject to a small margin of error.

### **MEASUREMENTS**

All measurements are approximate.

## APPLIANCES/SERVICES

The mention of any appliances and/or services within these Sales Particulars does not imply they are in fully working order.

#### **MORTGAGE & FINANCIAL ADVICE**

Qualified Mortgage and Financial Consultants can provide you with up to the minute information on many of the rates available. To arrange an appointment telephone this office. YOUR HOME IS AT RISK IF YOU DO NOT KEEP UP REPAYMENTS ON A MORTGAGE OR OTHER LOANS SECURED ON IT. Full wri